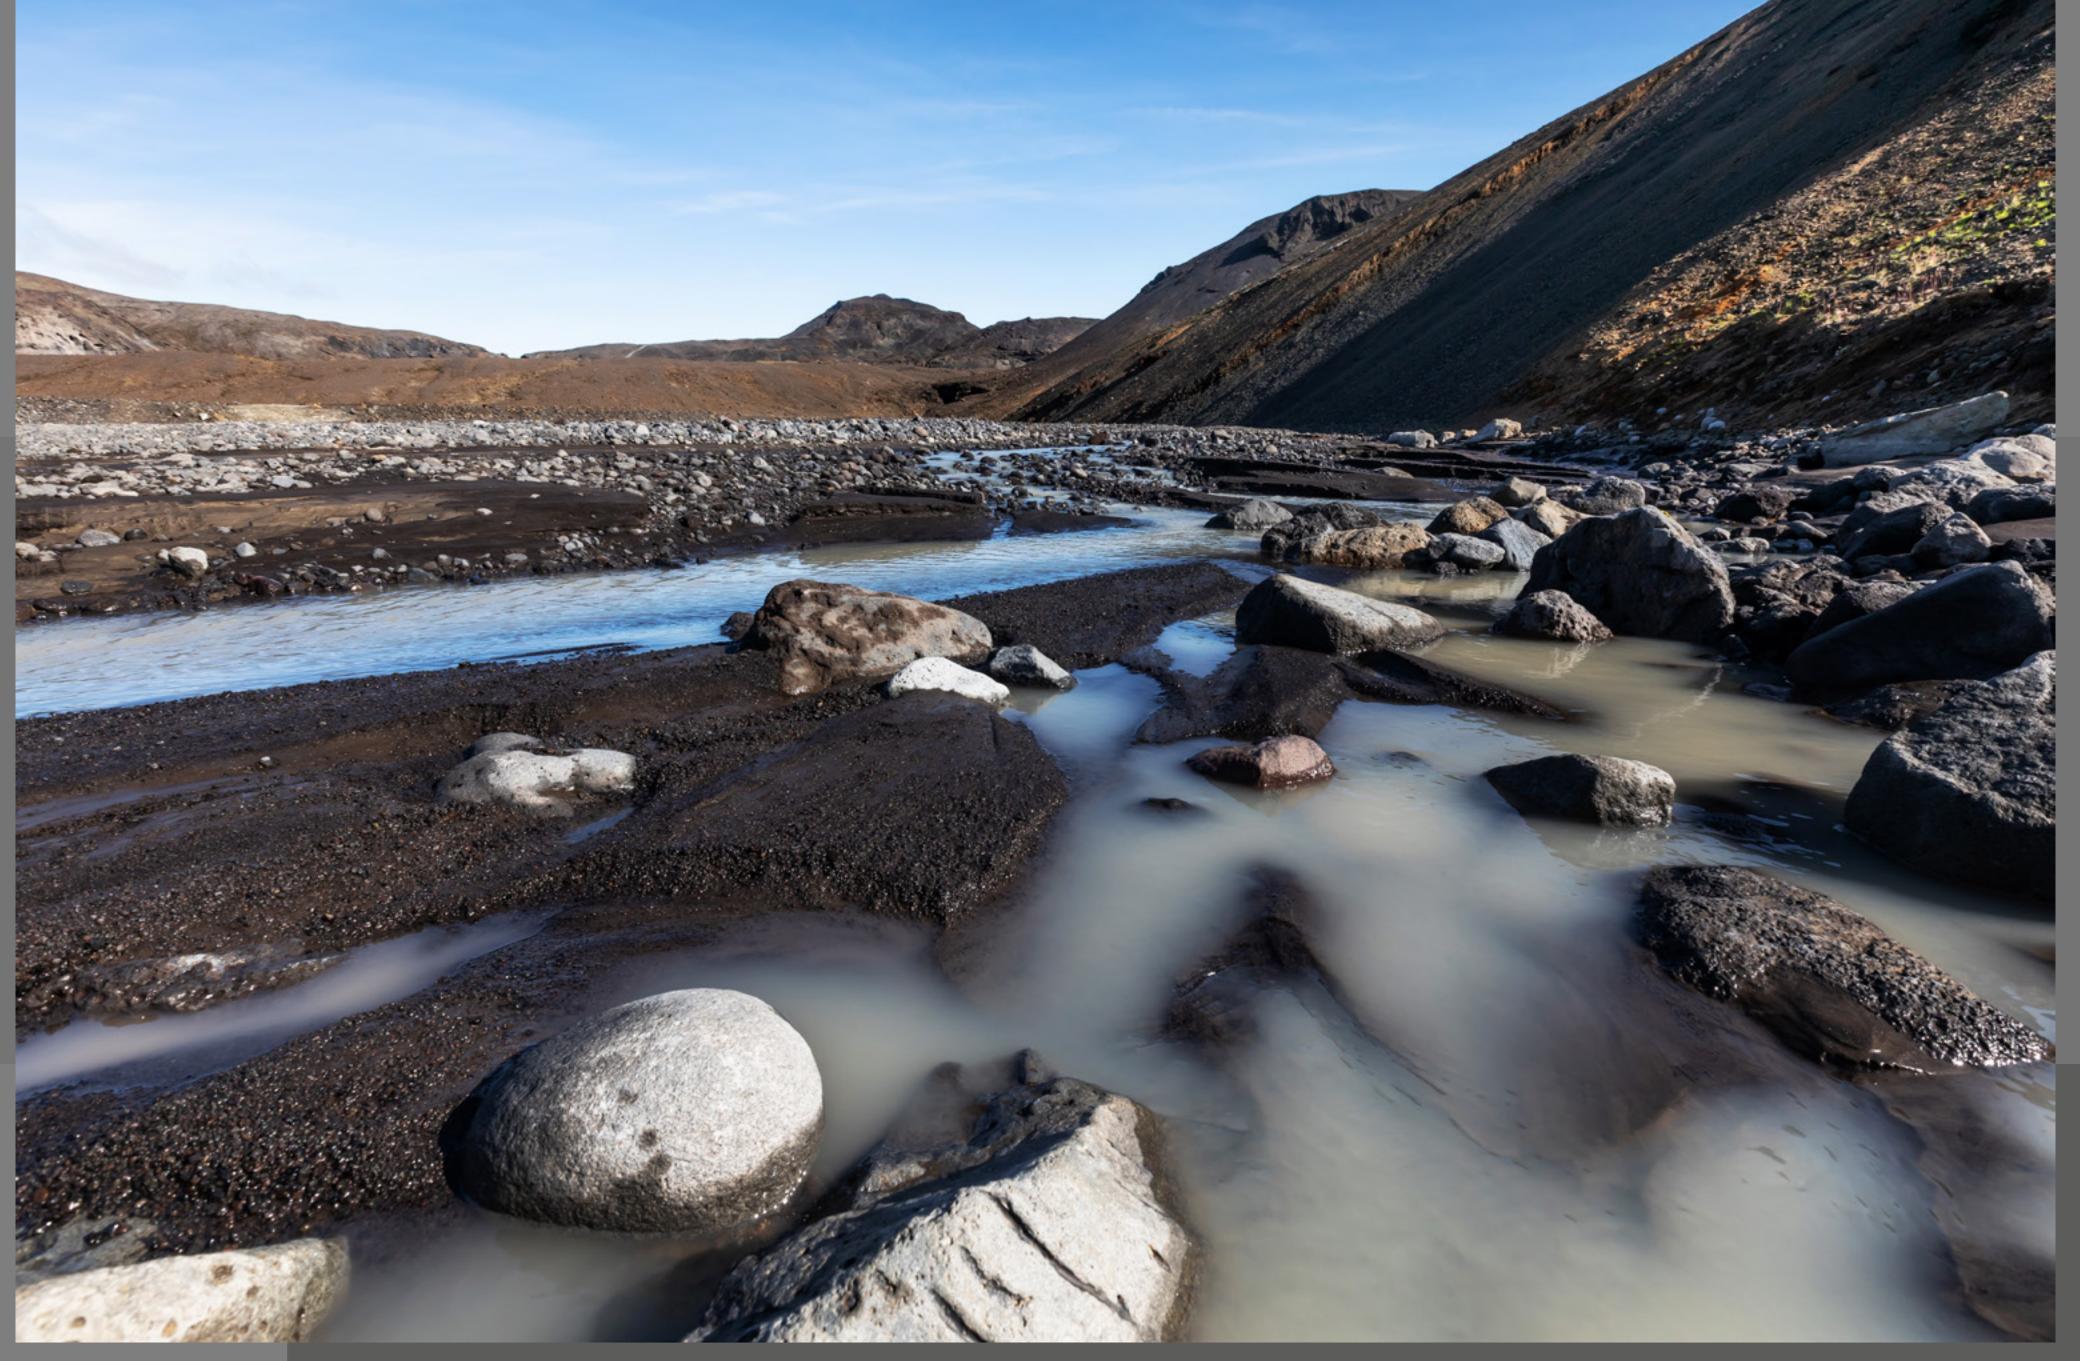

Torfajökull

Ice Cave In Vatnajokull

Sjónarhóll

Sjónarhóll

The river Farið

Nýjifoss

Snæfellsjökull

In Öldudal Valley