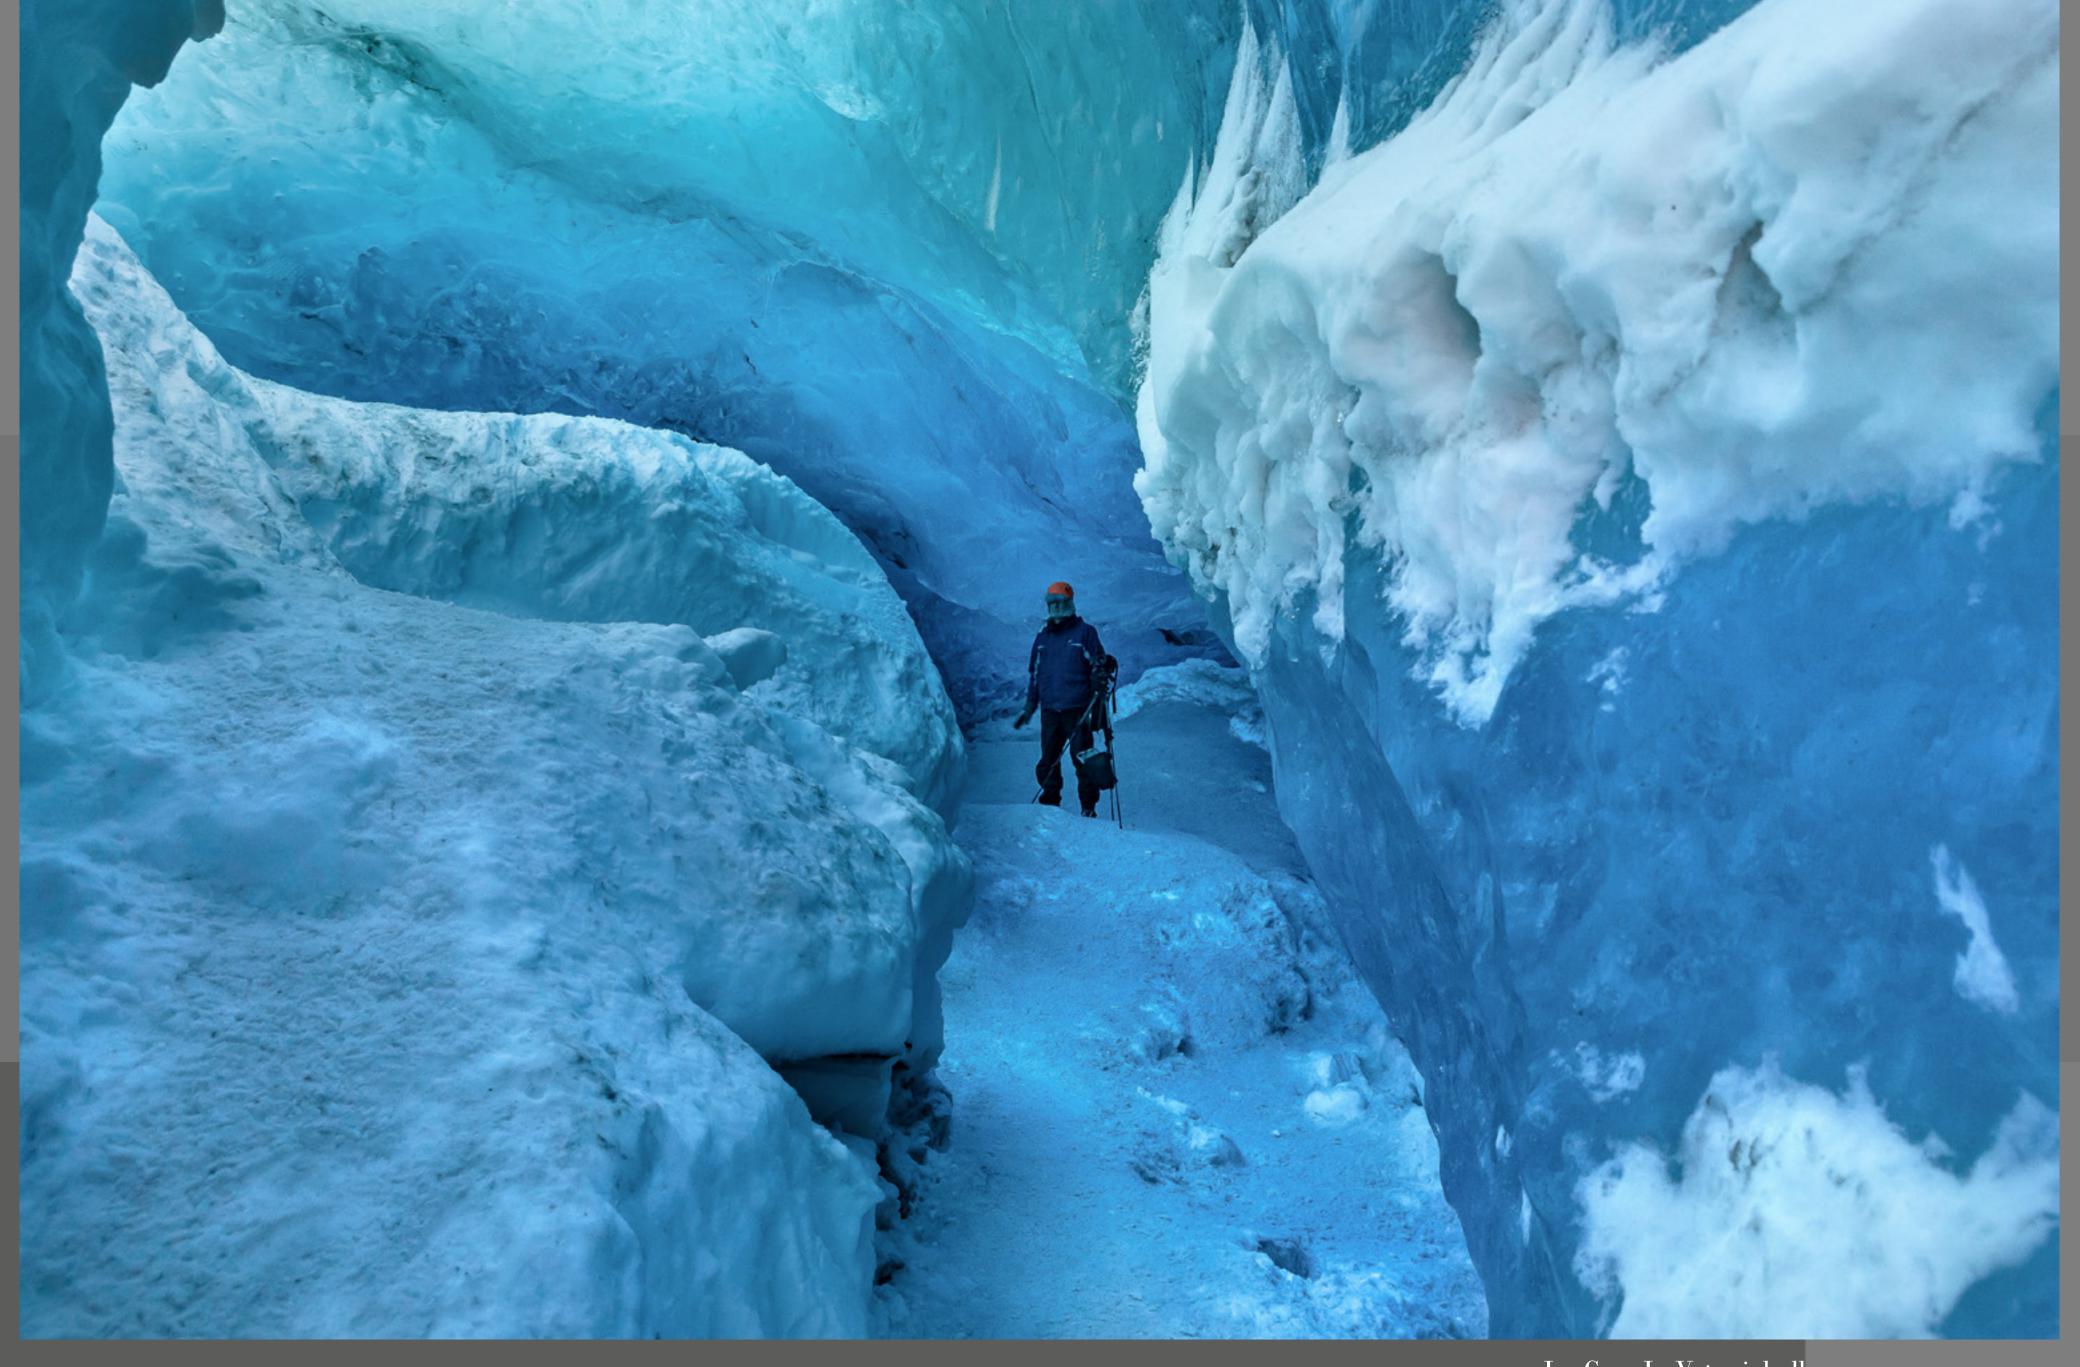

Torfajökull

Ice Cave In Vatnajokull

Sjónarhóll

Sjónarhóll

The river Farið

Nýjifoss

Snæfellsjökull

In Öldudal Valley