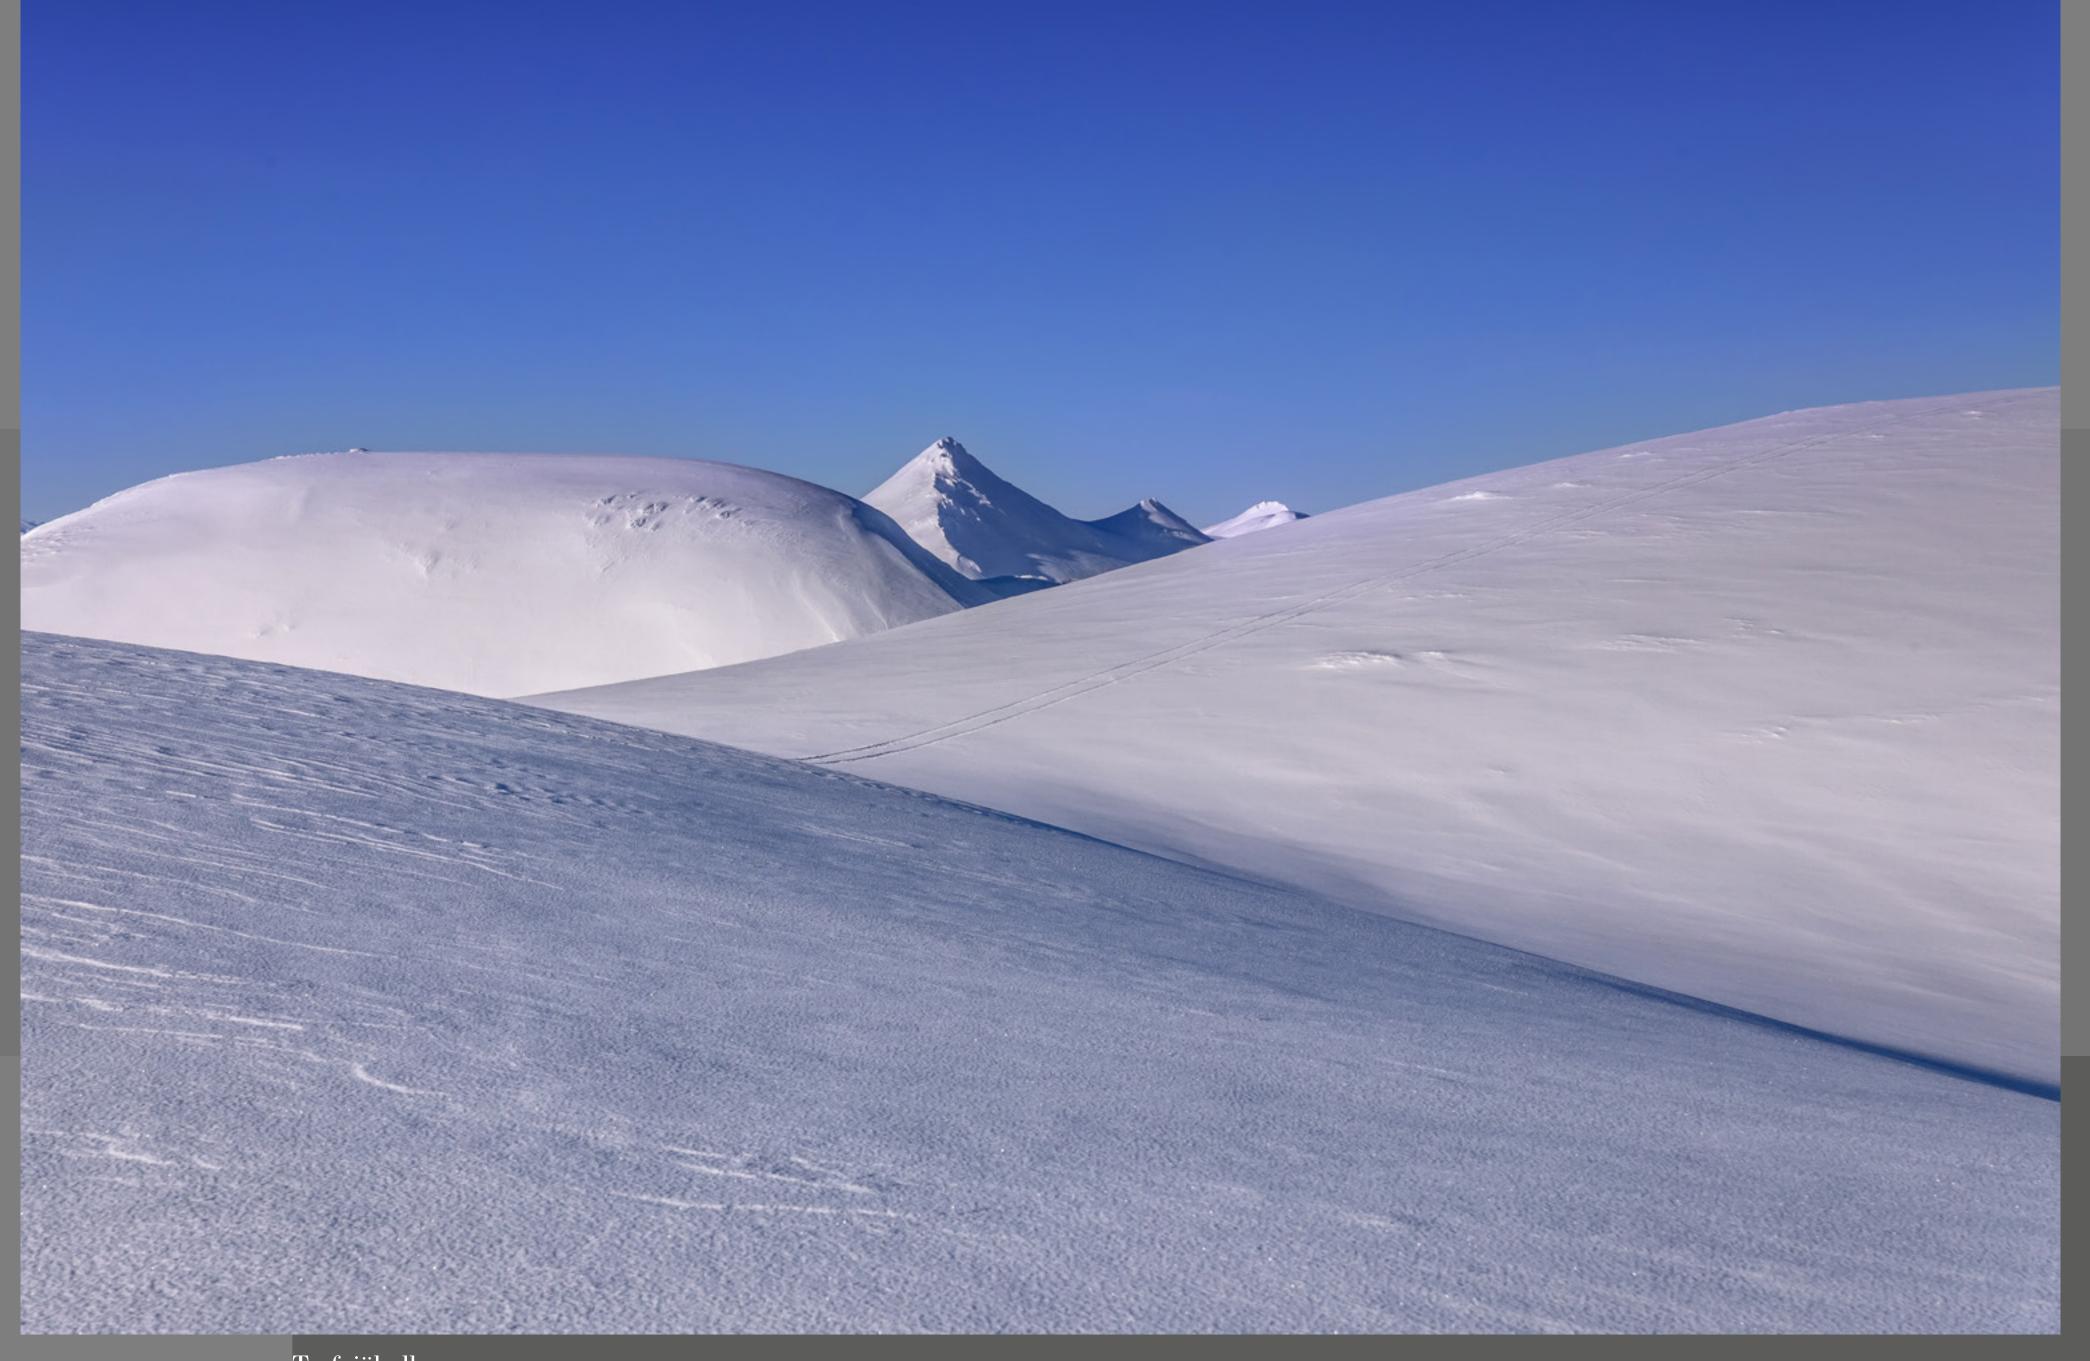

Torfajökull

Ice Cave In Vatnajokull

Sjónarhóll

Sjónarhóll

The river Farið

Nýjifoss

Snæfellsjökull

In Öldudal Valley