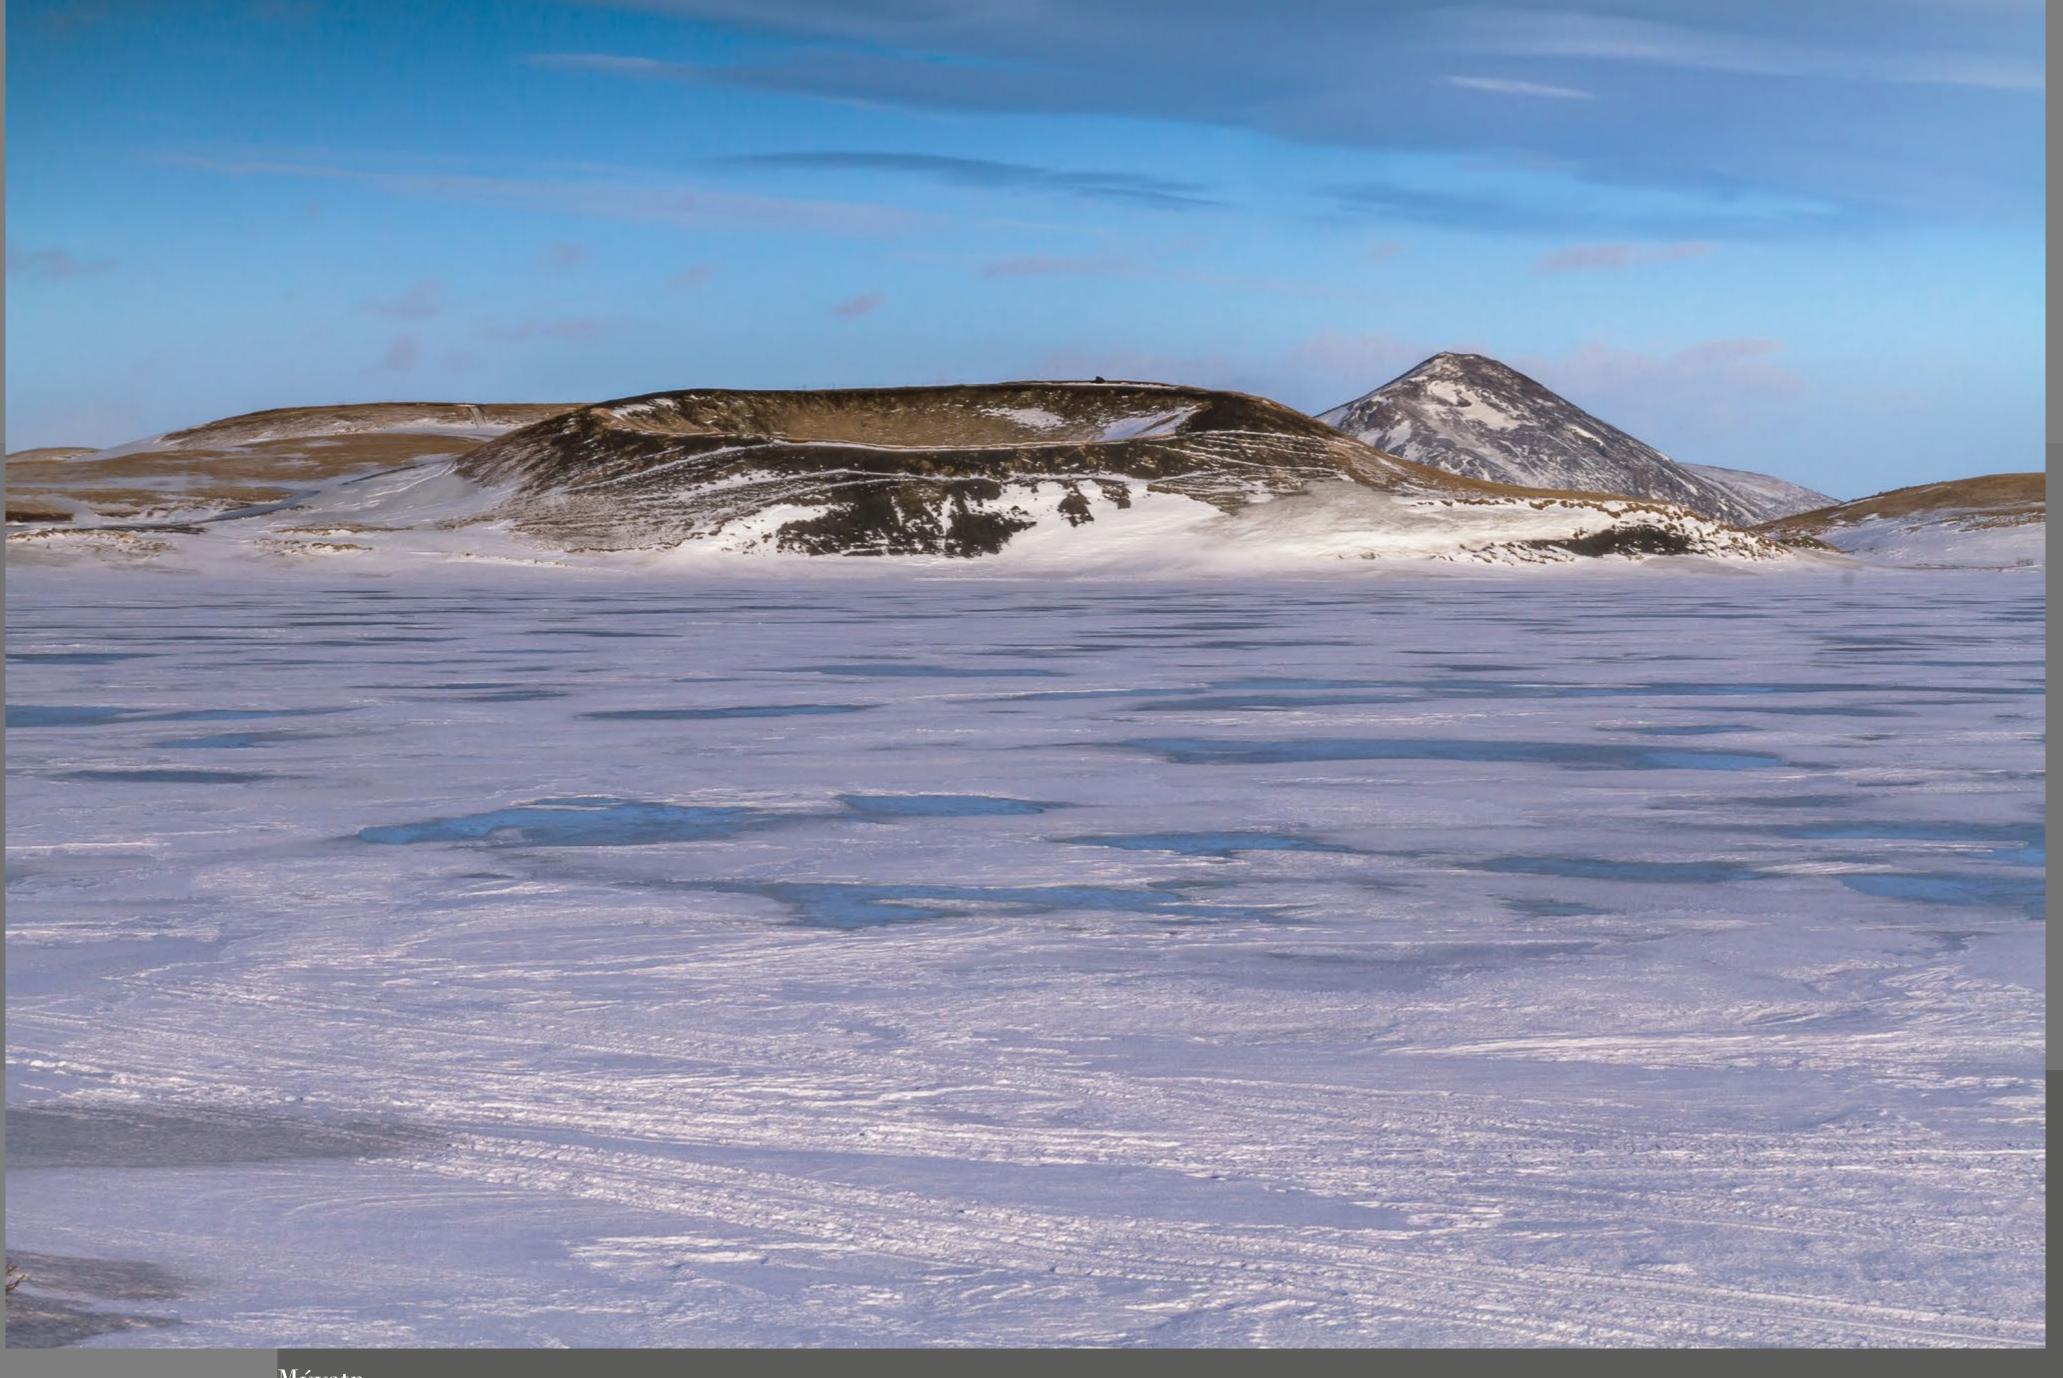

## Móakot

Auðnar

Mið-bollar or Tví-Bollar Volcanos

Grindarskörð

Hidden Gem

Hidden Gem

Hidden Gem

Arnarvatn at Sveifluháls