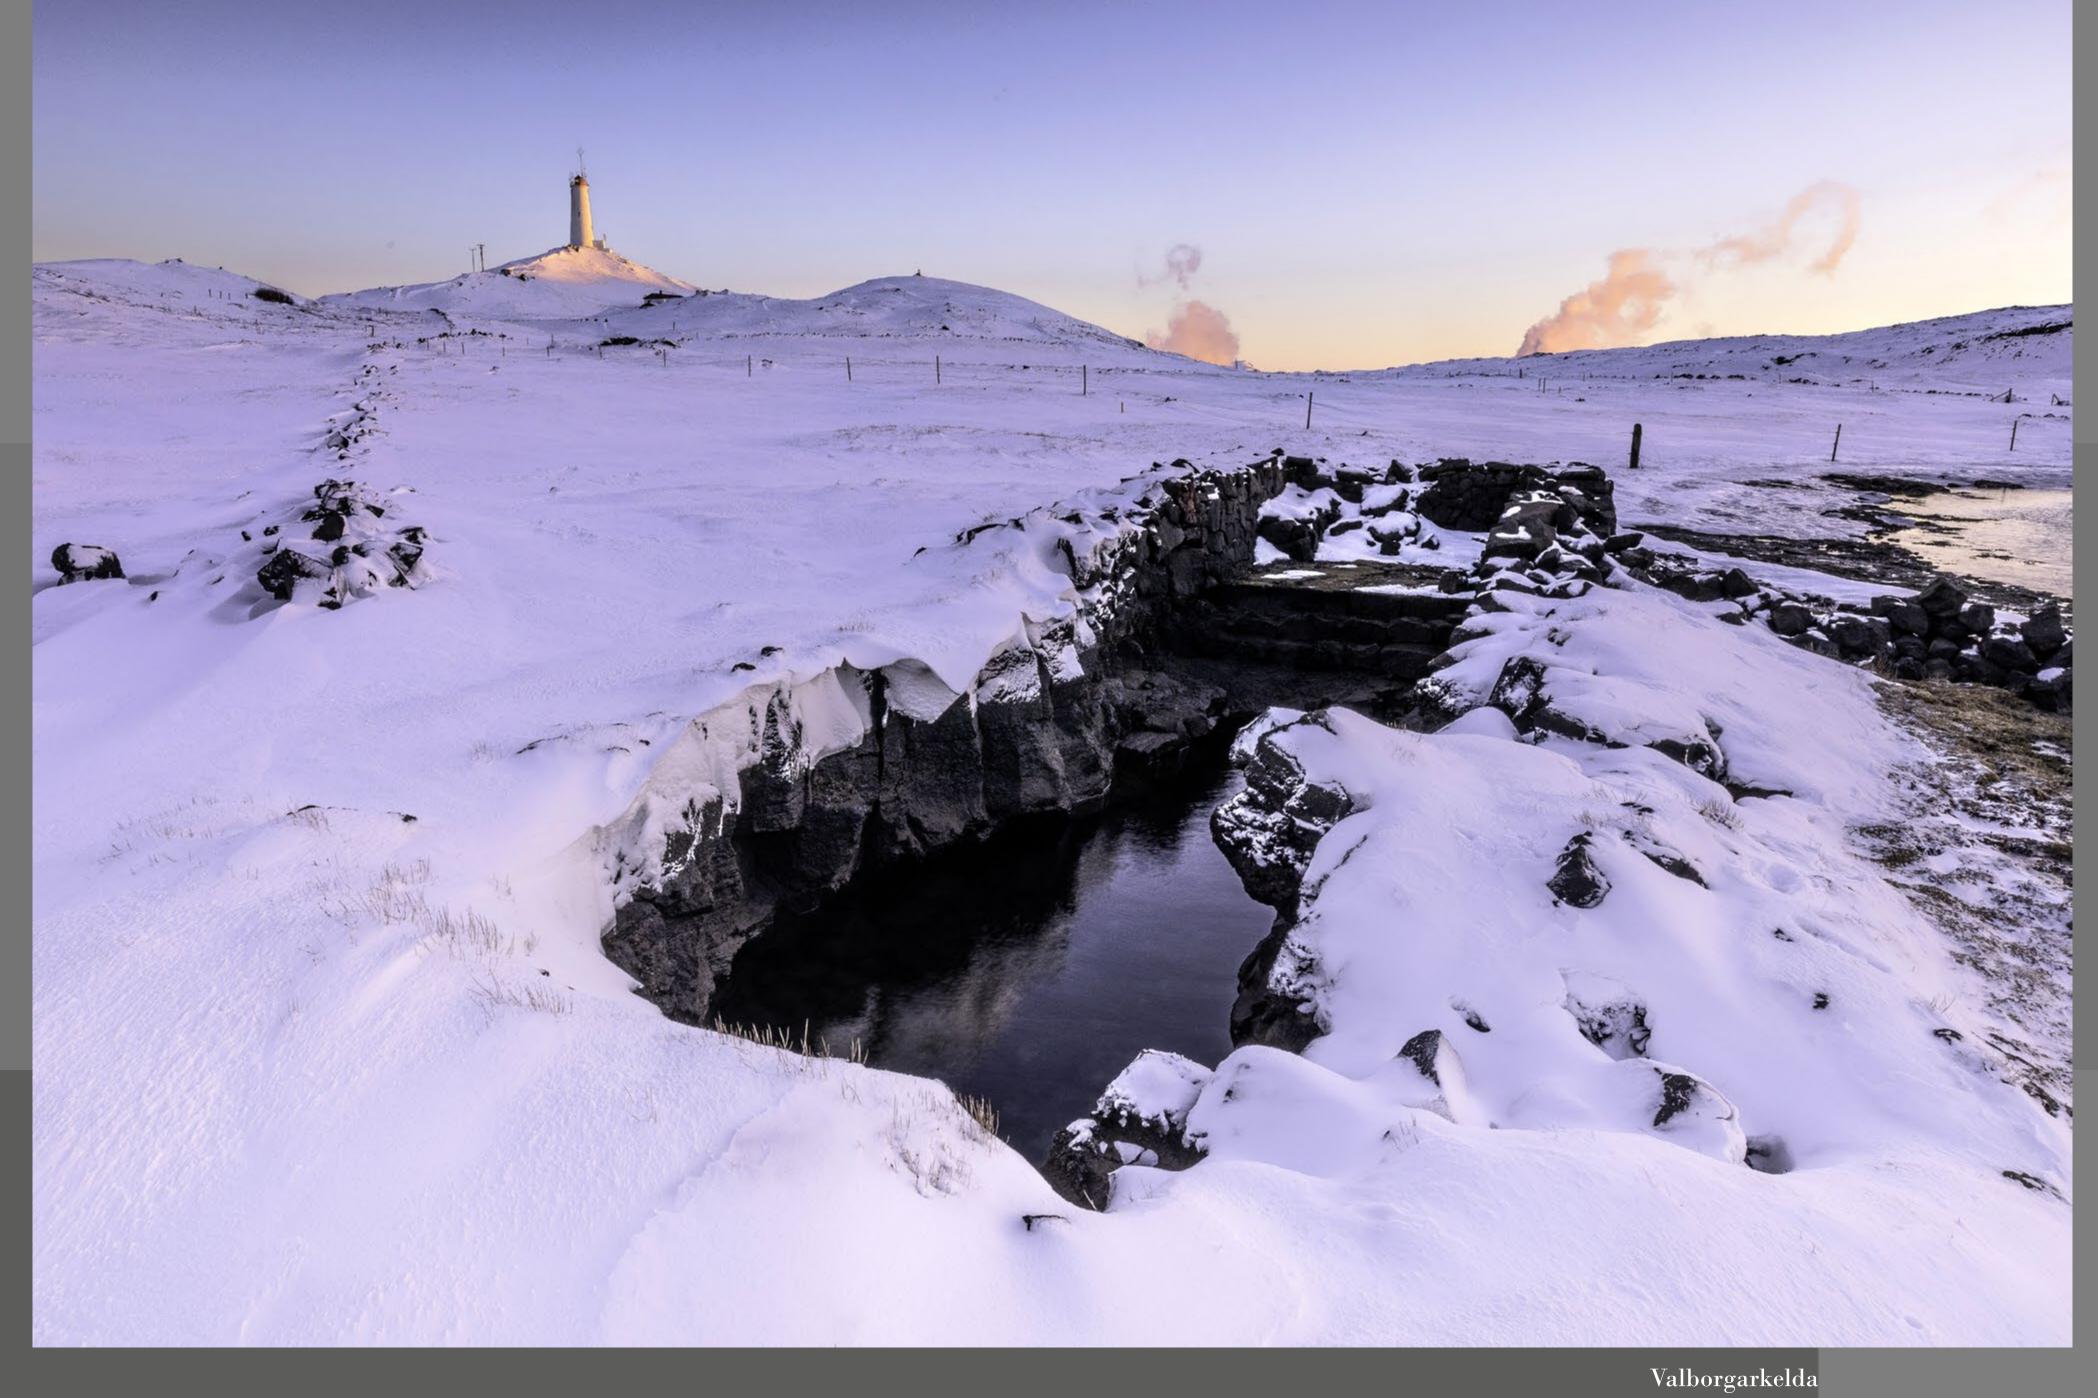

## Móakot

Auðnar

Mið-bollar or Tví-Bollar Volcanos

Grindarskörð

Hidden Gem

Hidden Gem

Hidden Gem

Arnarvatn at Sveifluháls