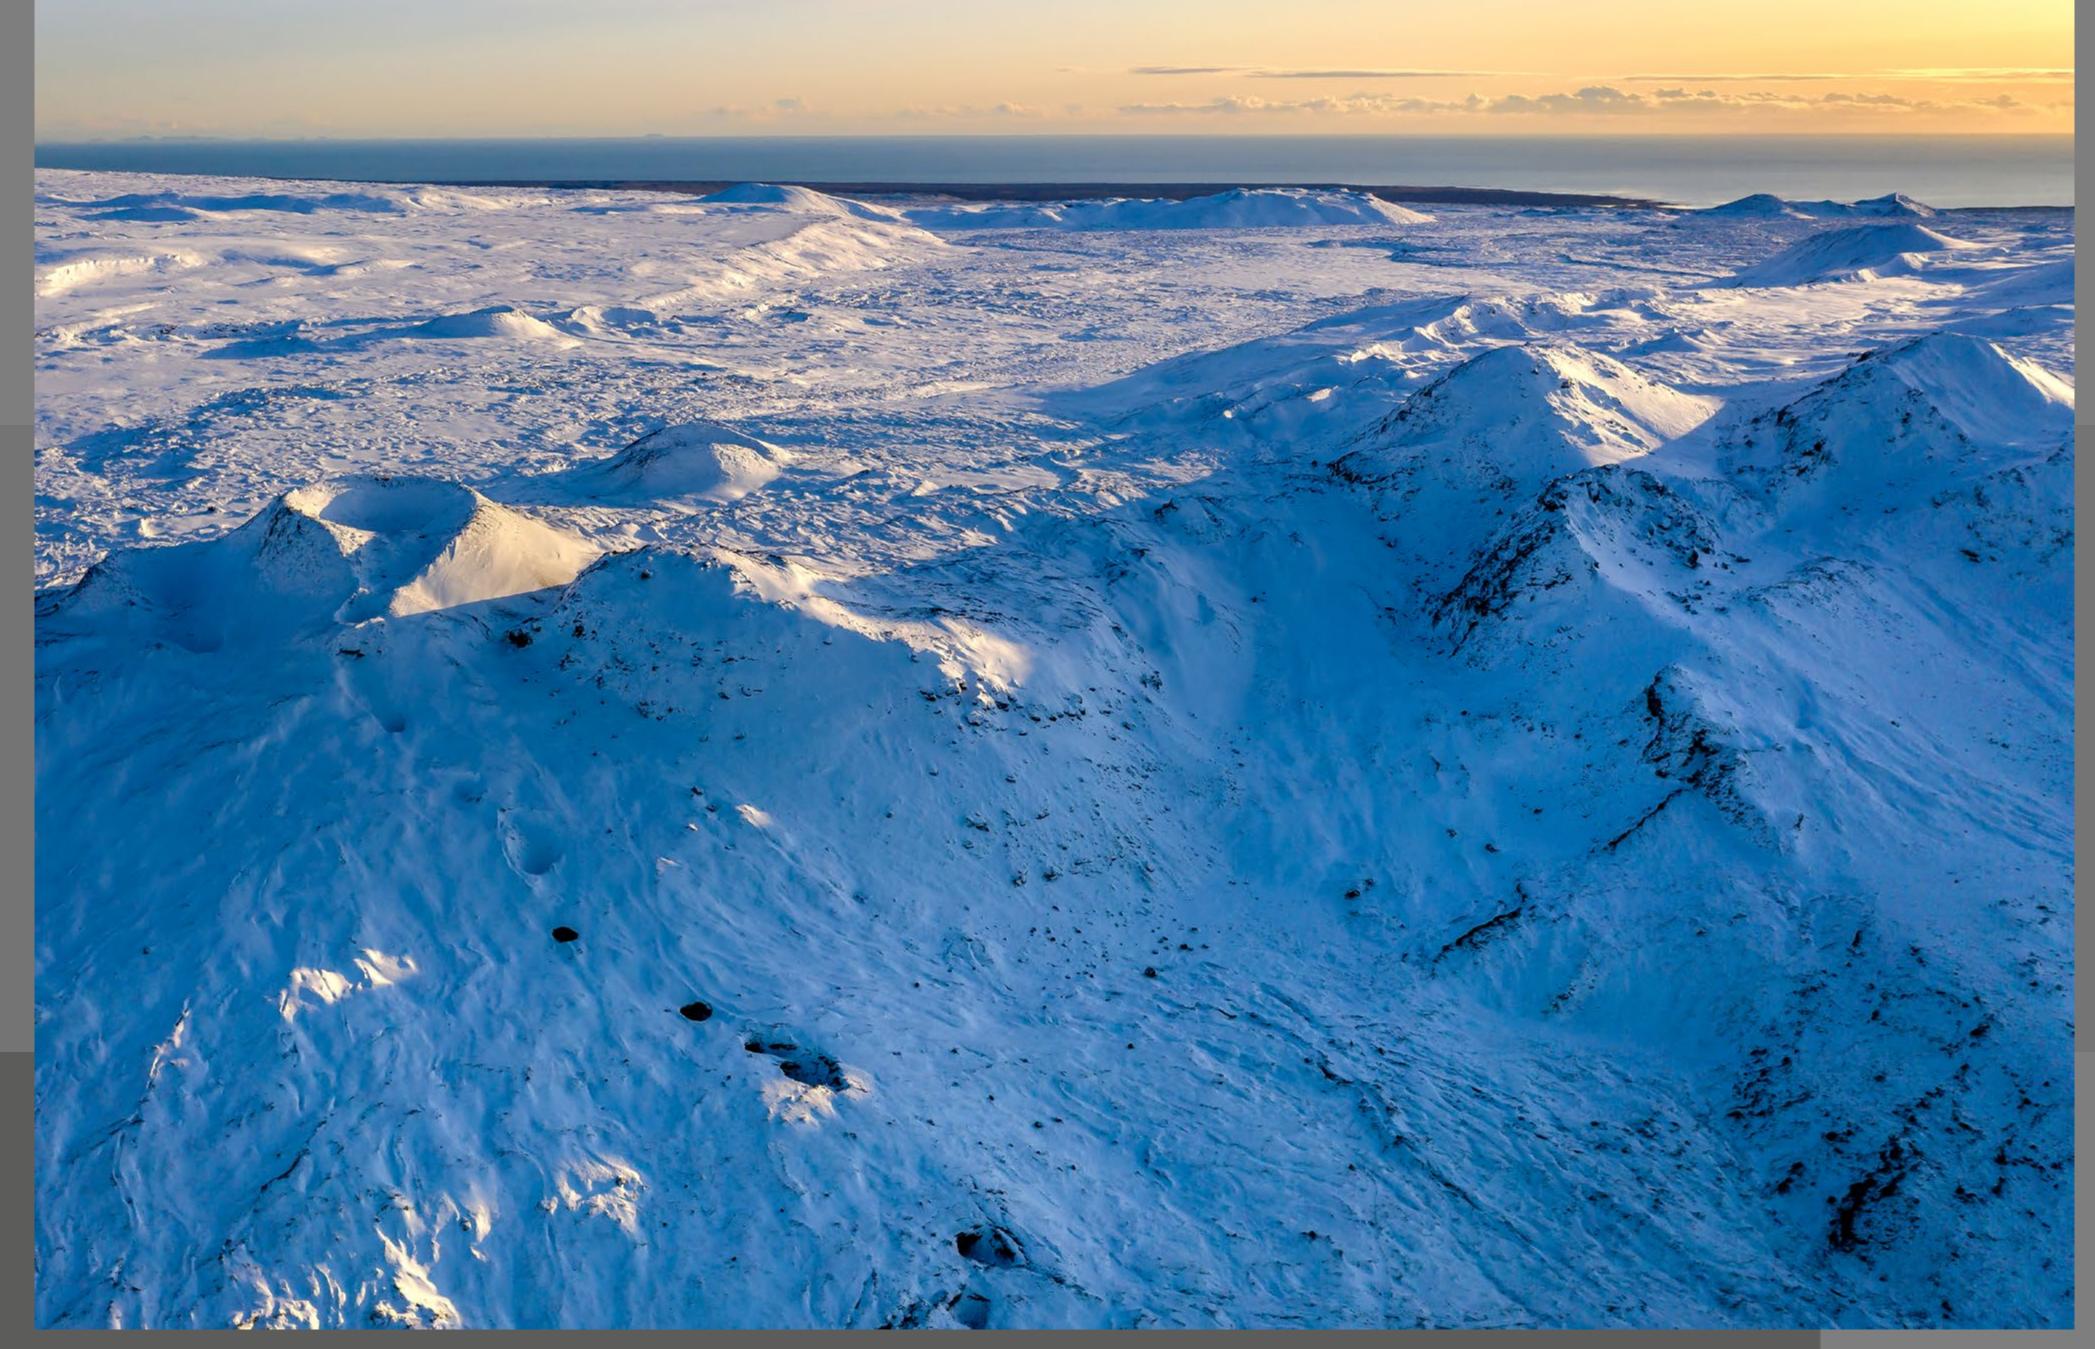

## Móakot

Auðnar

Mið-bollar or Tví-Bollar Volcanos

Grindarskörð

Hidden Gem

Hidden Gem

Hidden Gem

Arnarvatn at Sveifluháls