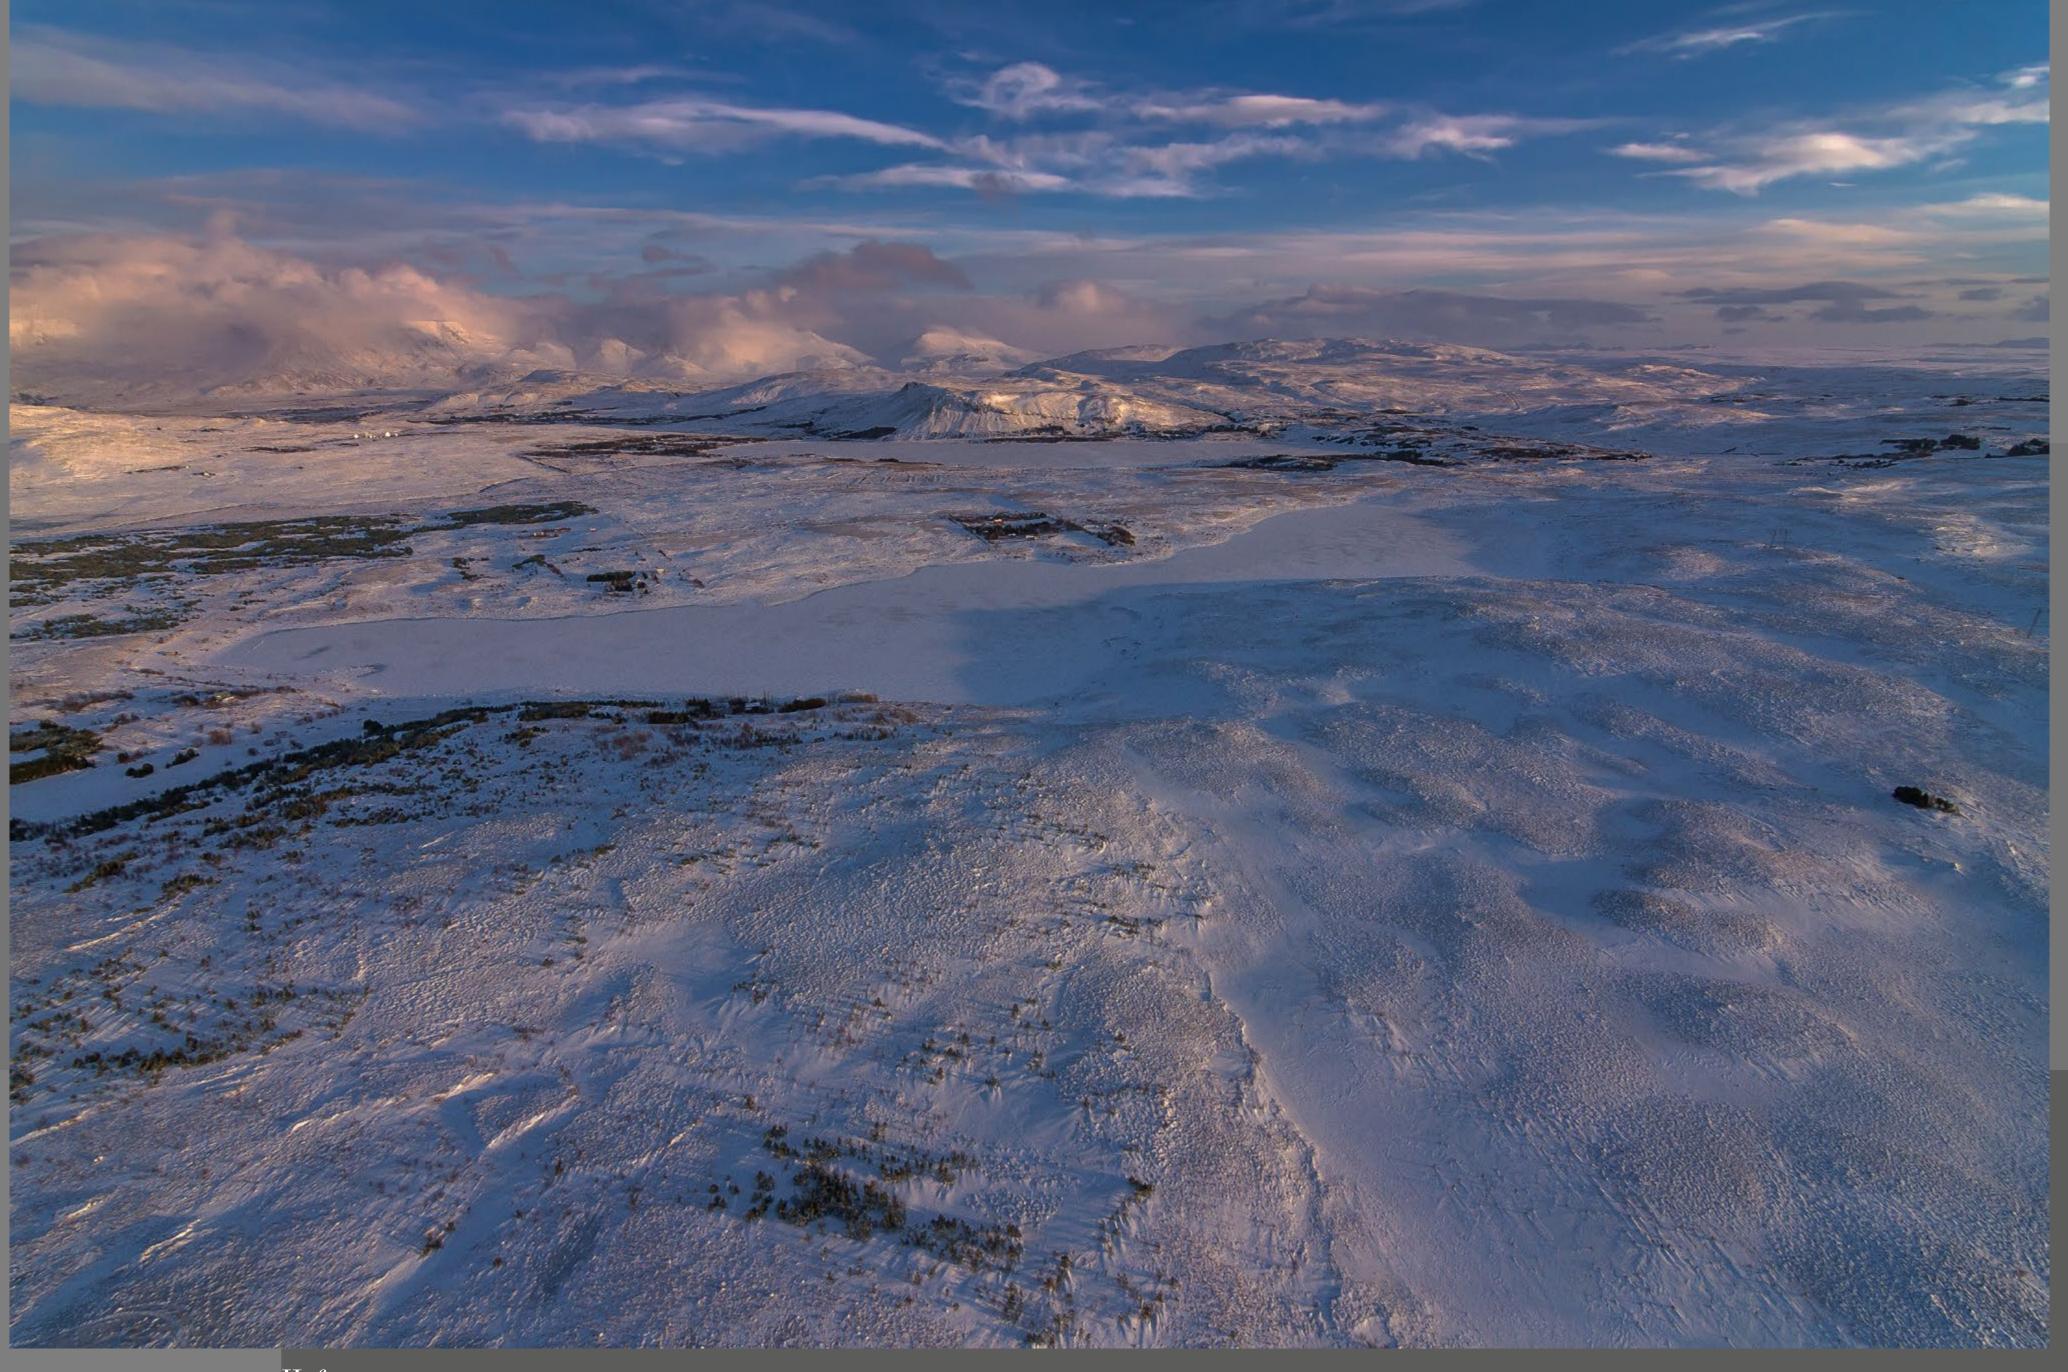

## Móakot

Auðnar

Mið-bollar or Tví-Bollar Volcanos

Grindarskörð

Hidden Gem

Hidden Gem

Hidden Gem

Arnarvatn at Sveifluháls