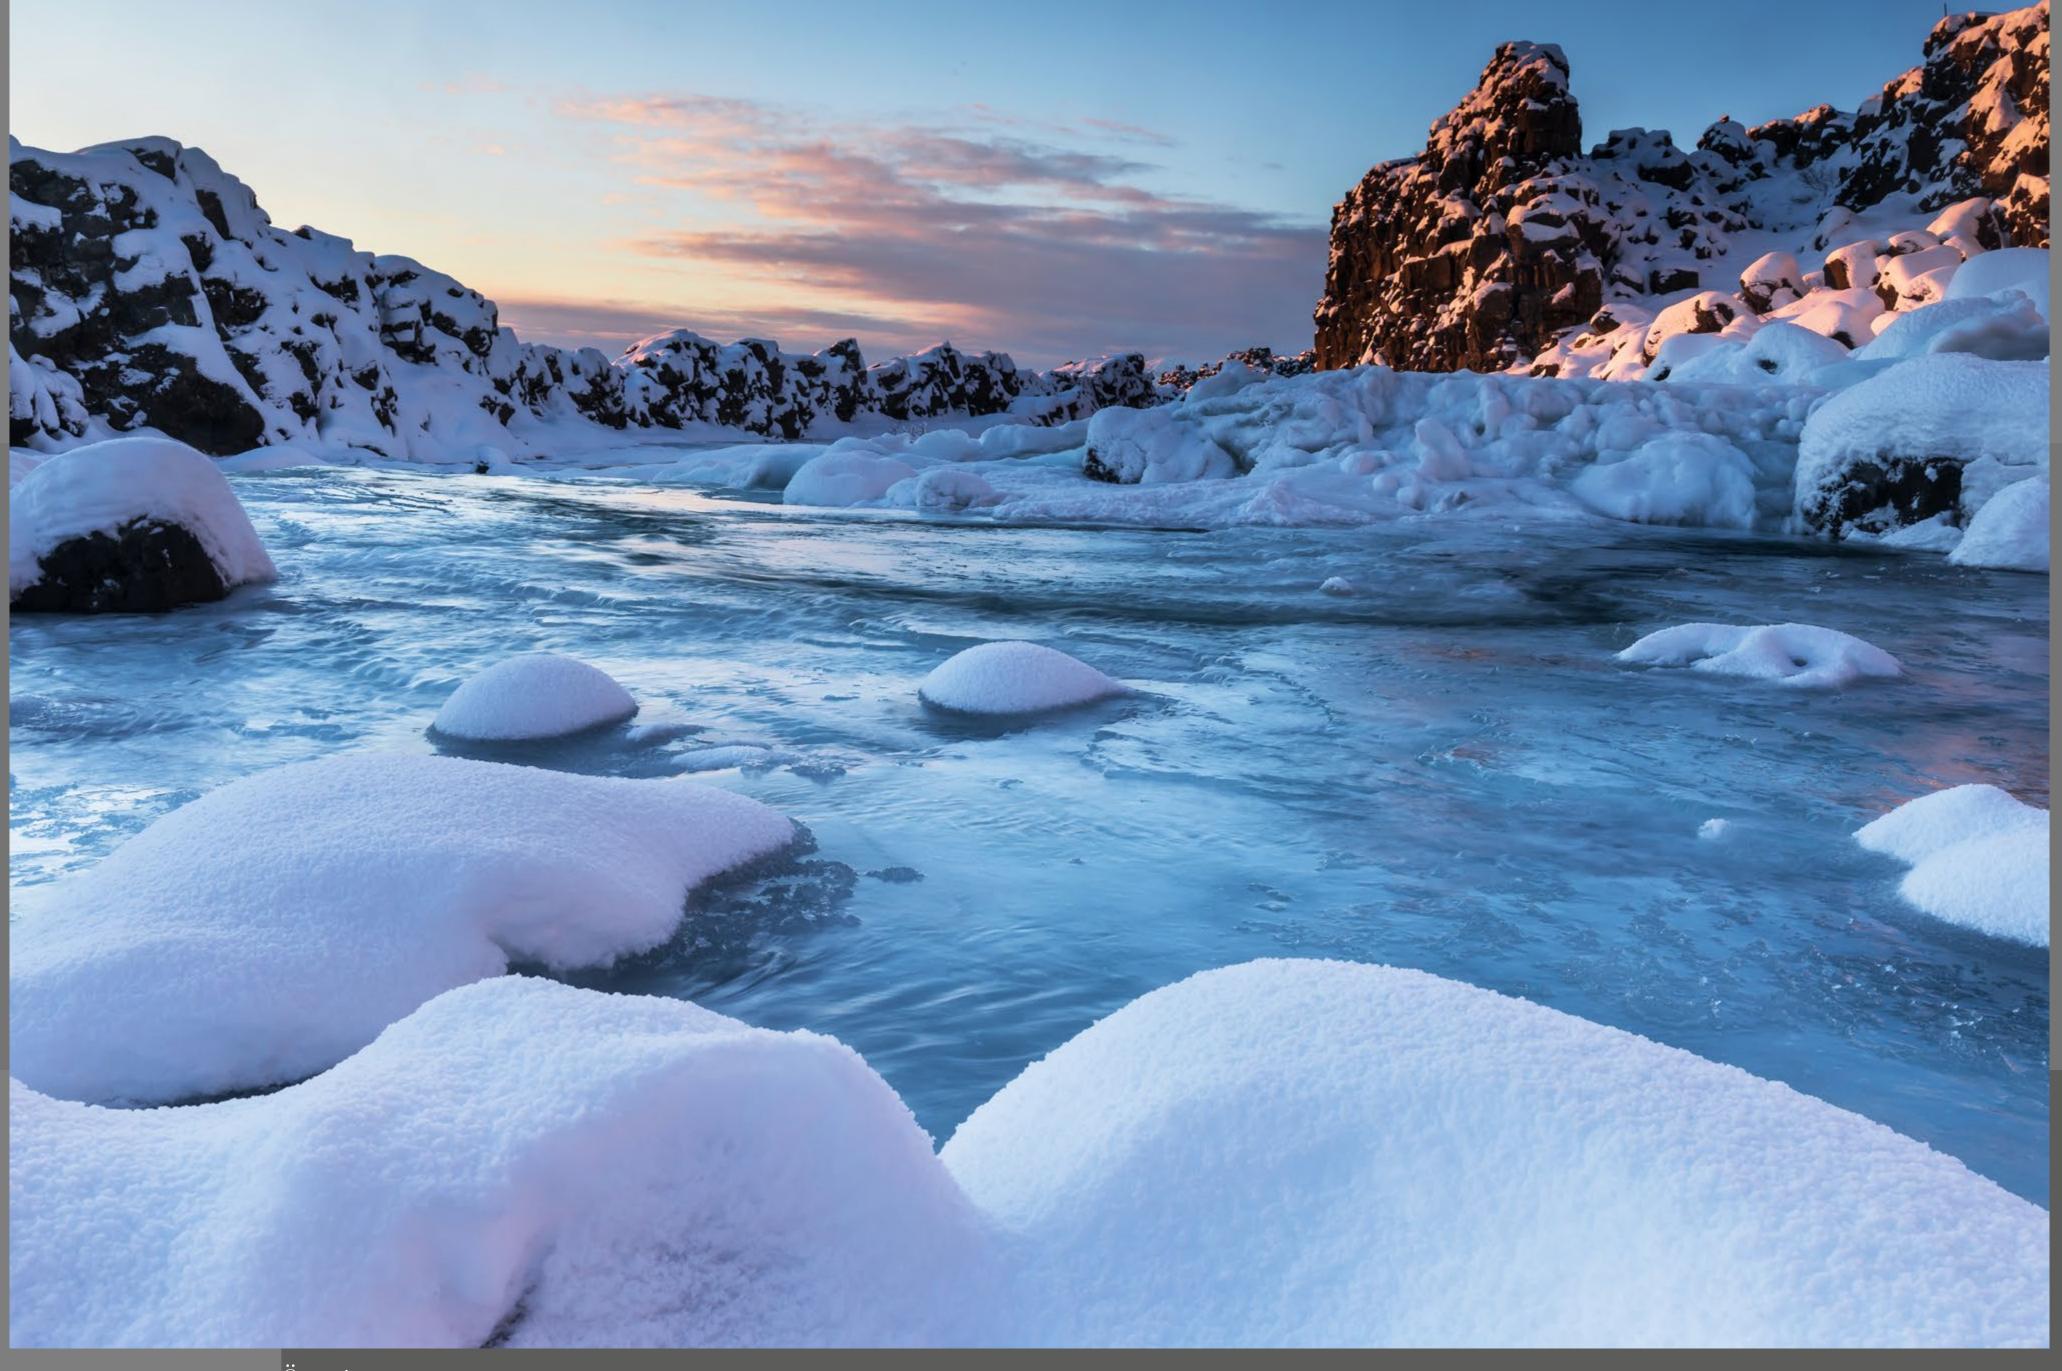

## Móakot

Auðnar

Mið-bollar or Tví-Bollar Volcanos

Grindarskörð

Hidden Gem

Hidden Gem

Hidden Gem

Arnarvatn at Sveifluháls