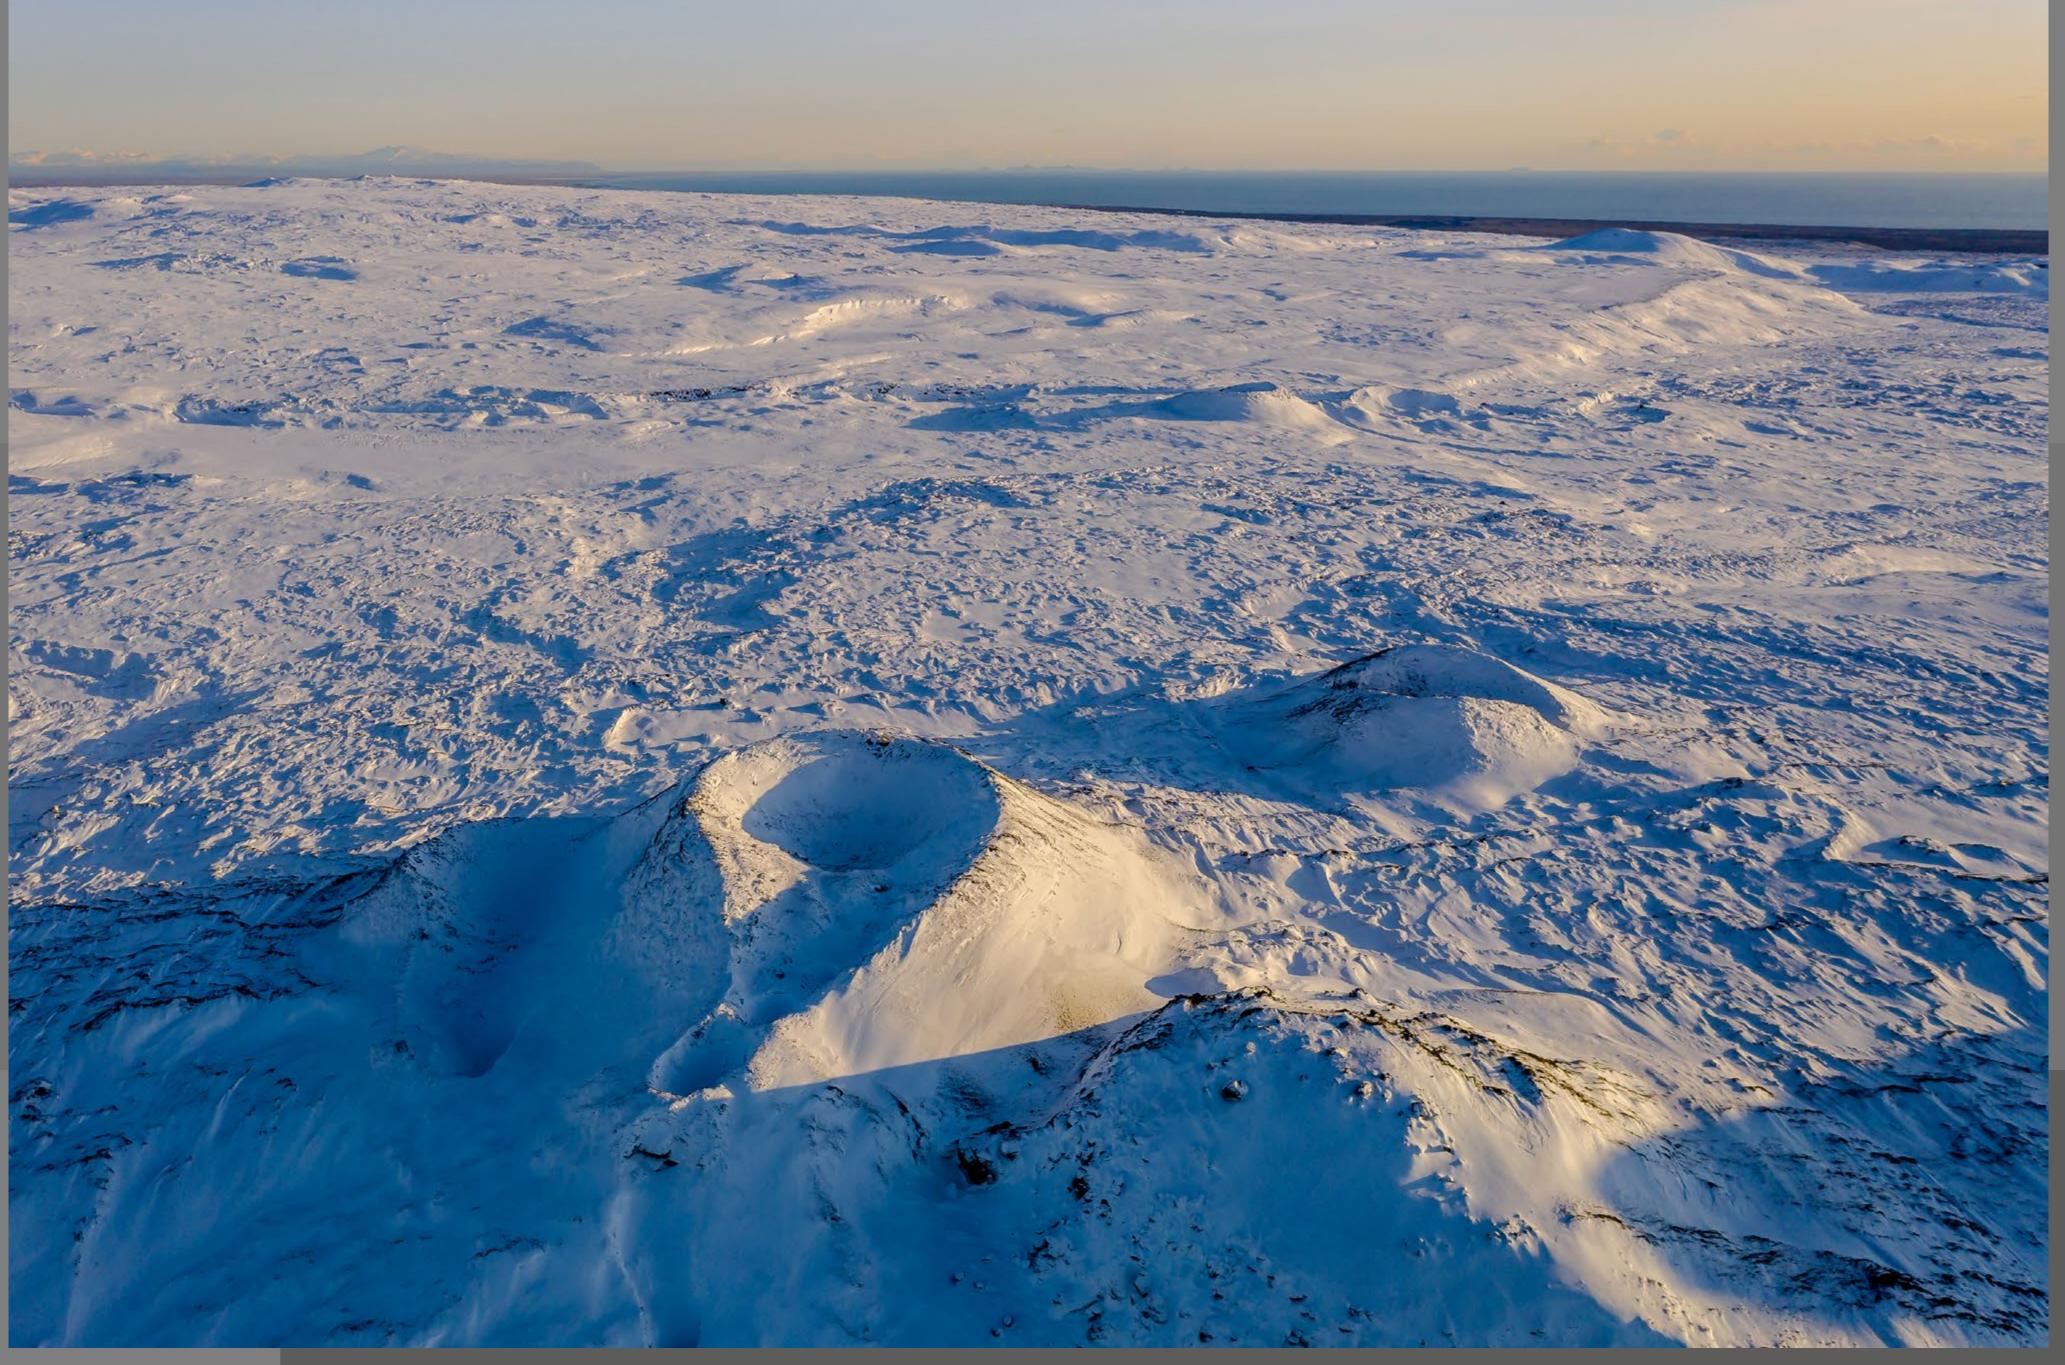

## Móakot

Auðnar

Mið-bollar or Tví-Bollar Volcanos

Grindarskörð

Hidden Gem

Hidden Gem

Hidden Gem

Arnarvatn at Sveifluháls