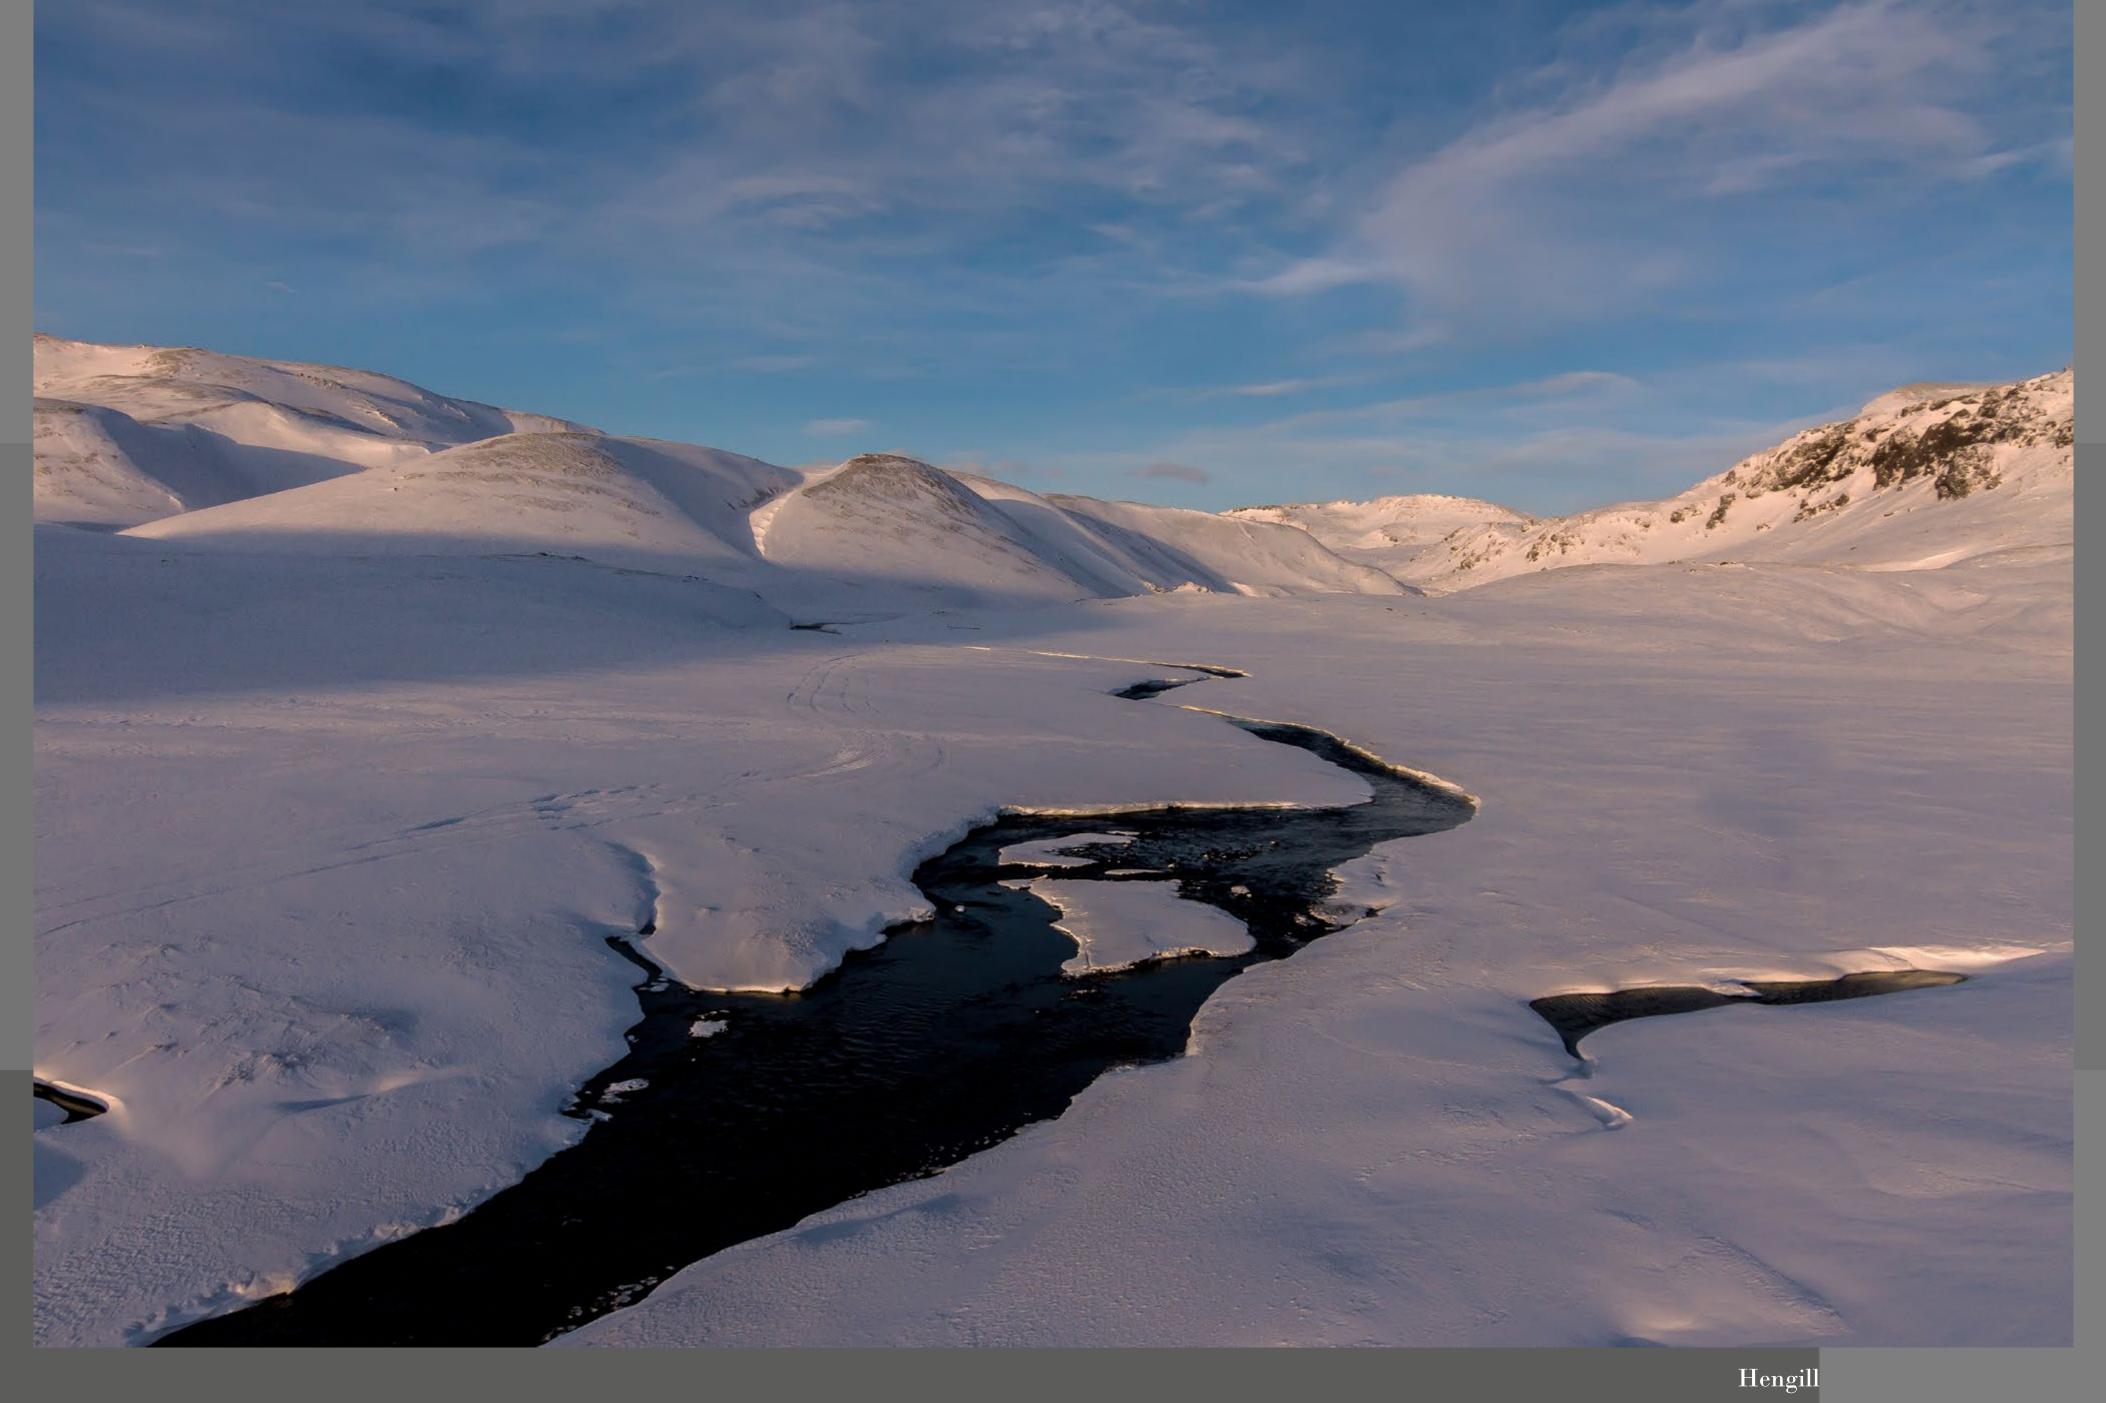

## Móakot

Auðnar

Mið-bollar or Tví-Bollar Volcanos

Grindarskörð

Hidden Gem

Hidden Gem

Hidden Gem

Arnarvatn at Sveifluháls