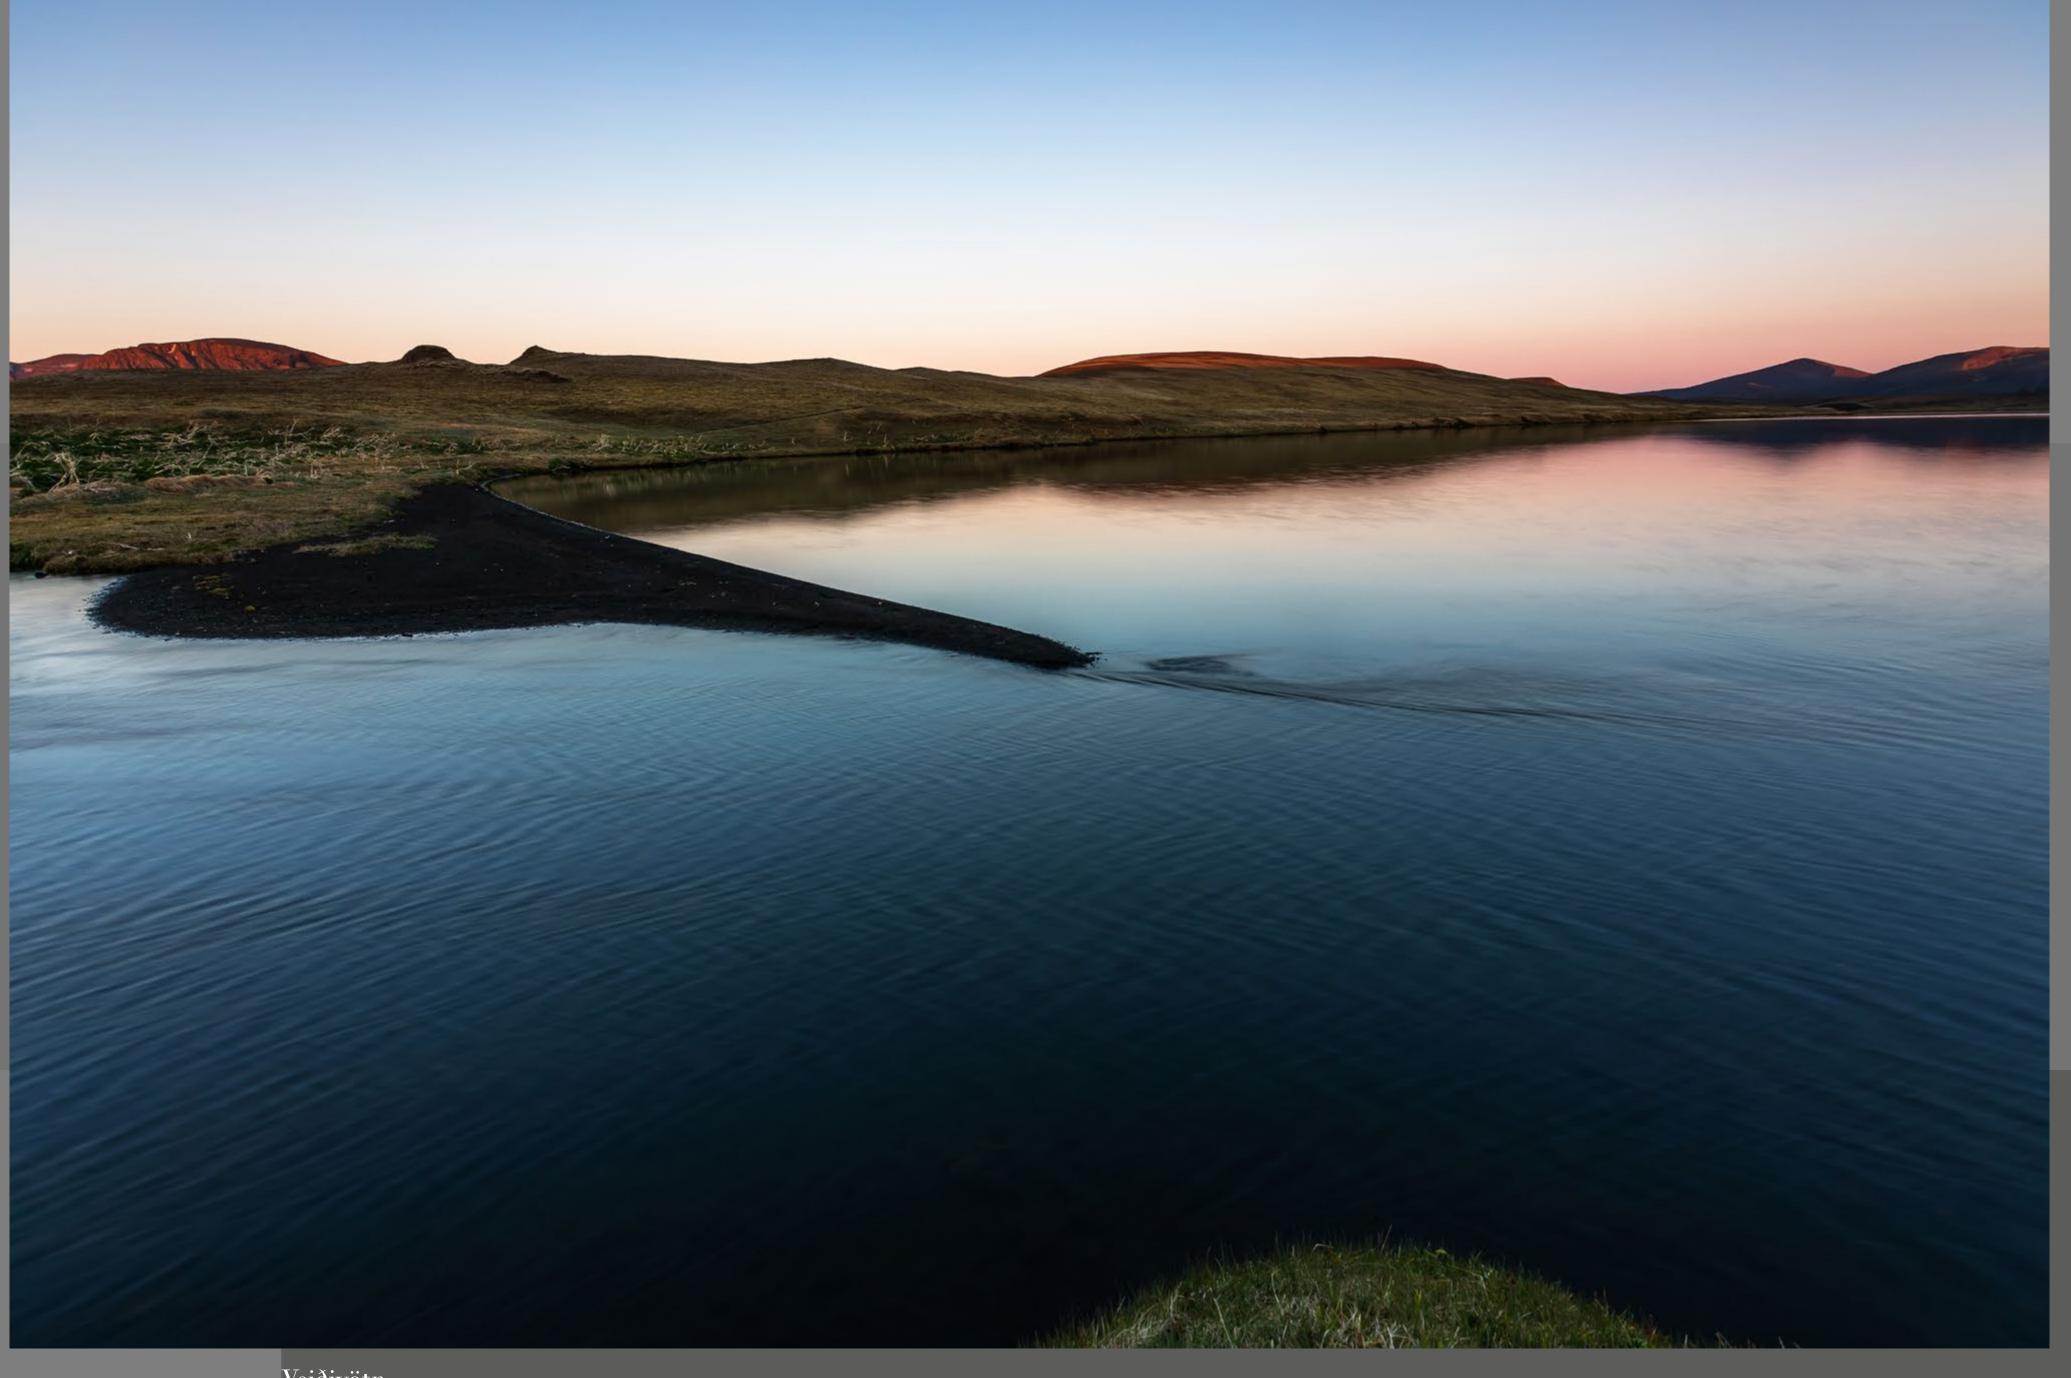

## Móakot

Auðnar

Mið-bollar or Tví-Bollar Volcanos

Grindarskörð

Hidden Gem

Hidden Gem

Hidden Gem

Arnarvatn at Sveifluháls