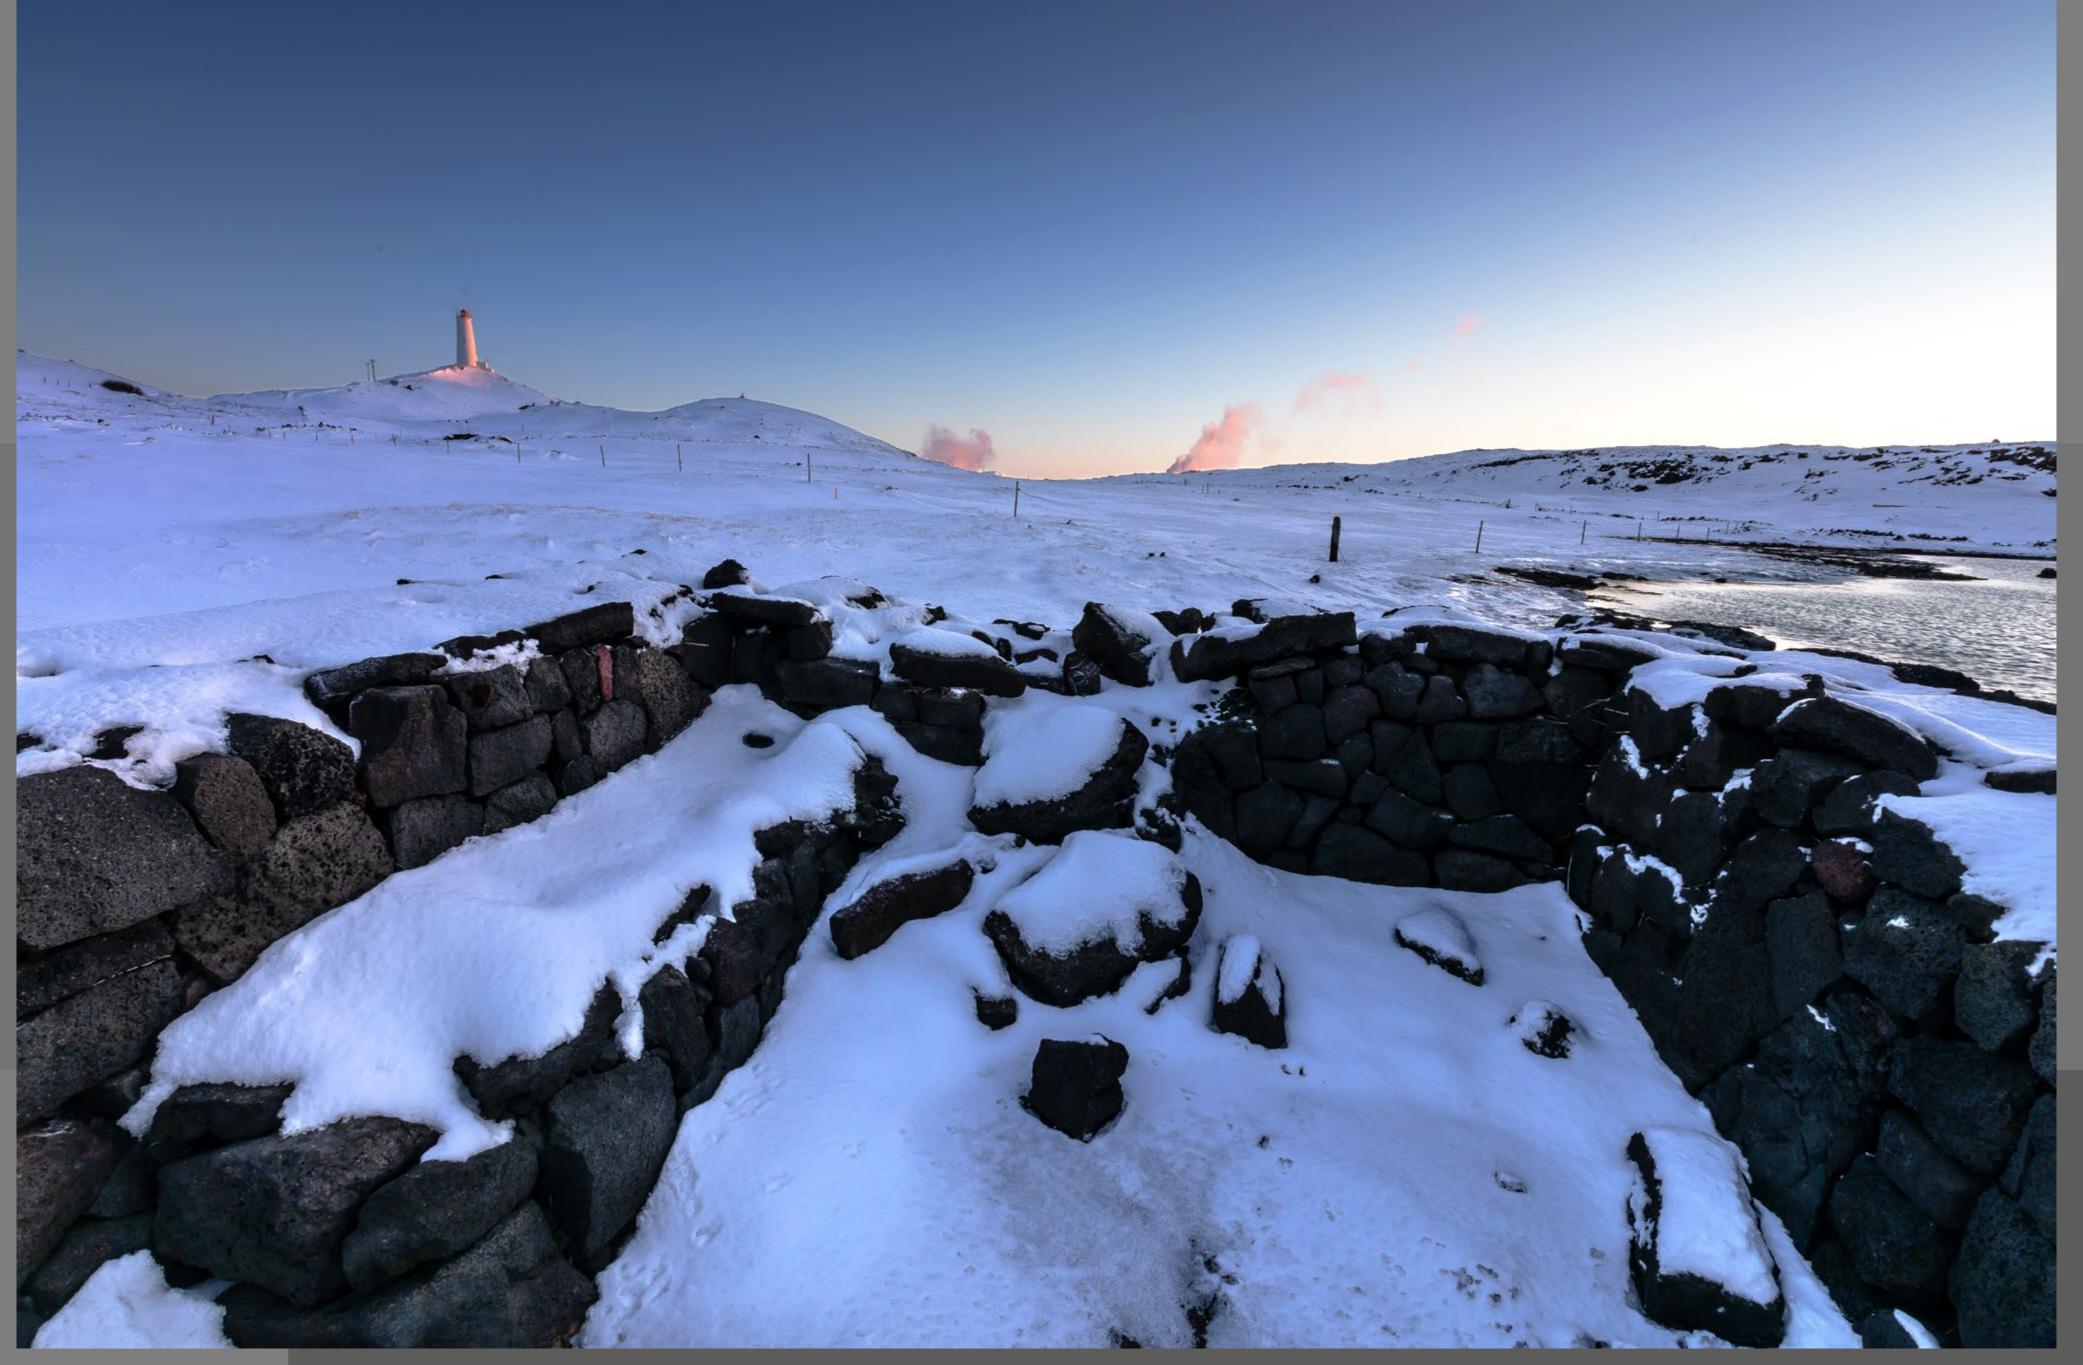

## Móakot

Auðnar

Mið-bollar or Tví-Bollar Volcanos

Grindarskörð

Hidden Gem

Hidden Gem

Hidden Gem

Arnarvatn at Sveifluháls