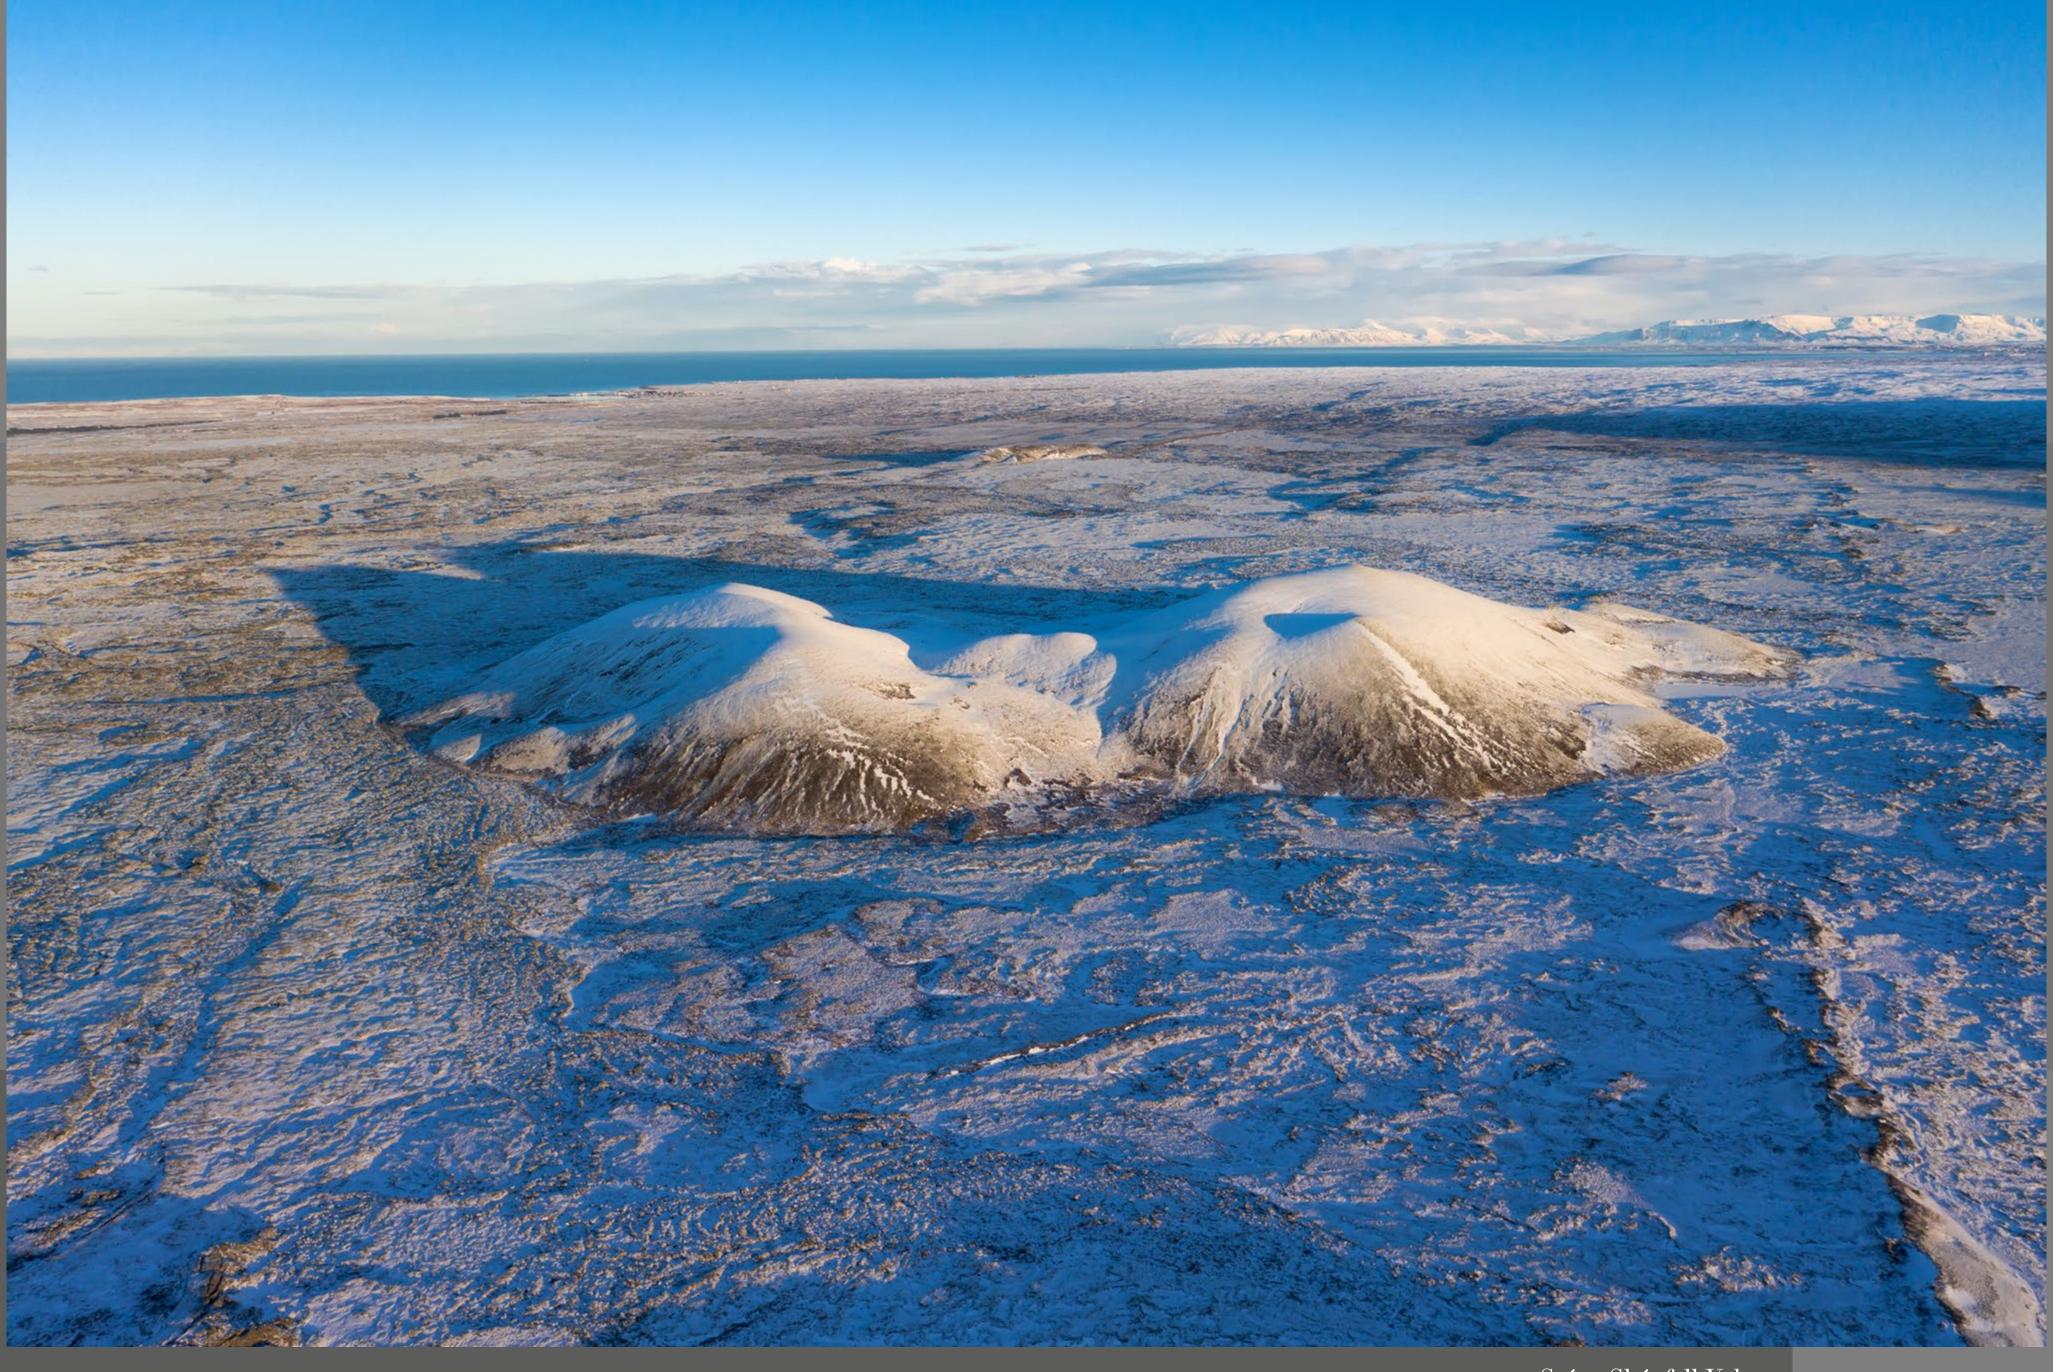

### Atlagerðistangi

Atlagerðistangi

Sýlingarfell cone Volcano

Stóra-Skógfell Volcano

Minna Knarrarnes Church

Reykjanes Hidden roads

Latur Rock in the Lava

Patterns