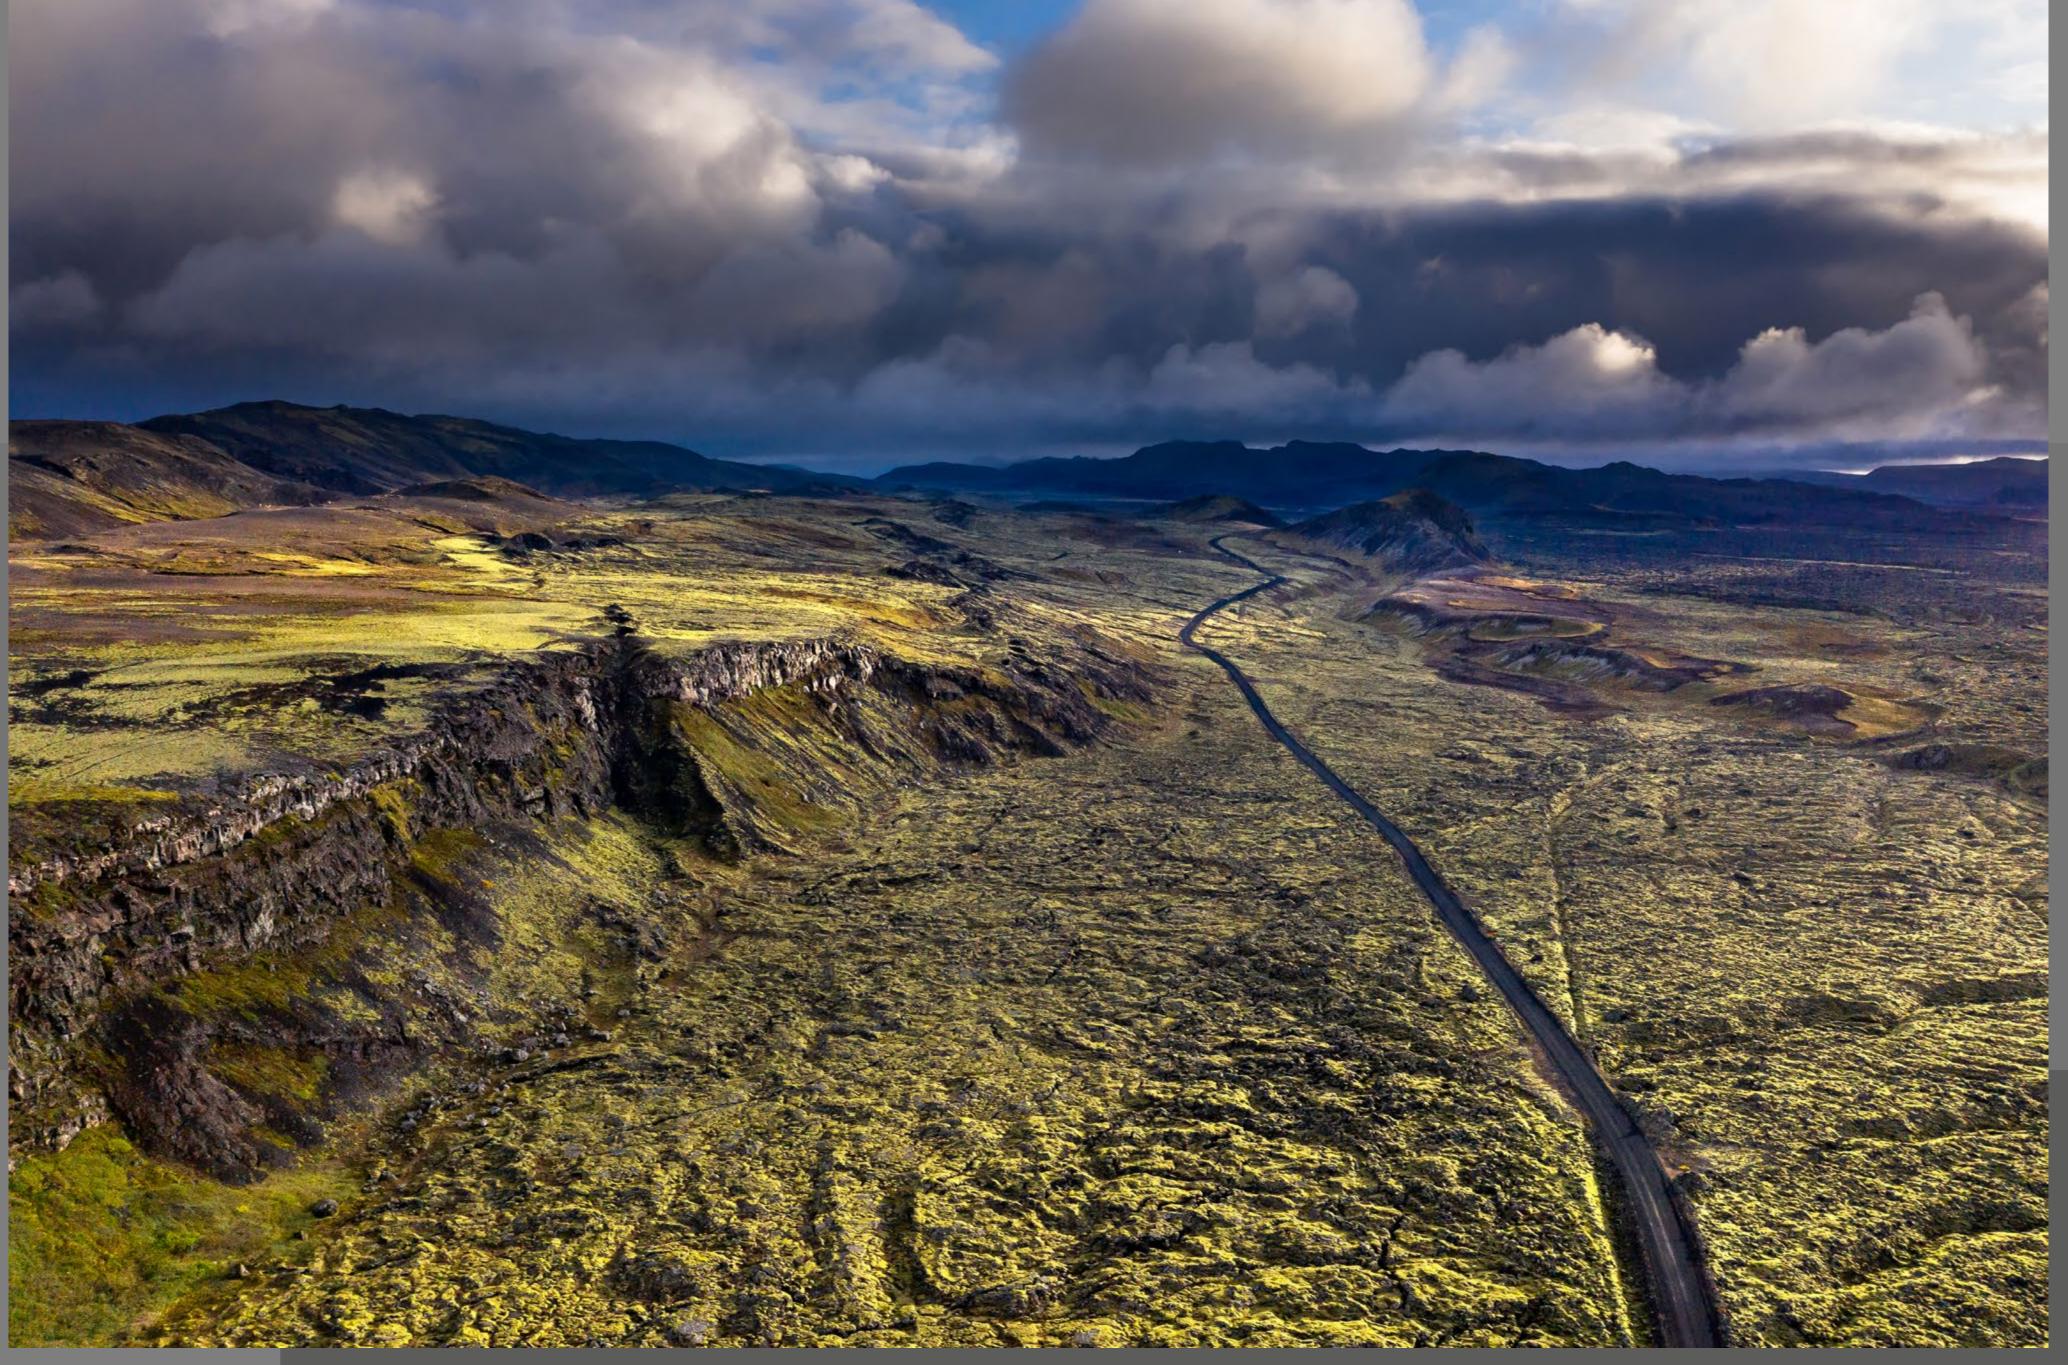

### Atlagerðistangi

Atlagerðistangi

Sýlingarfell cone Volcano

Stóra-Skógfell Volcano

Minna Knarrarnes Church

Reykjanes Hidden roads

Latur Rock in the Lava

Patterns