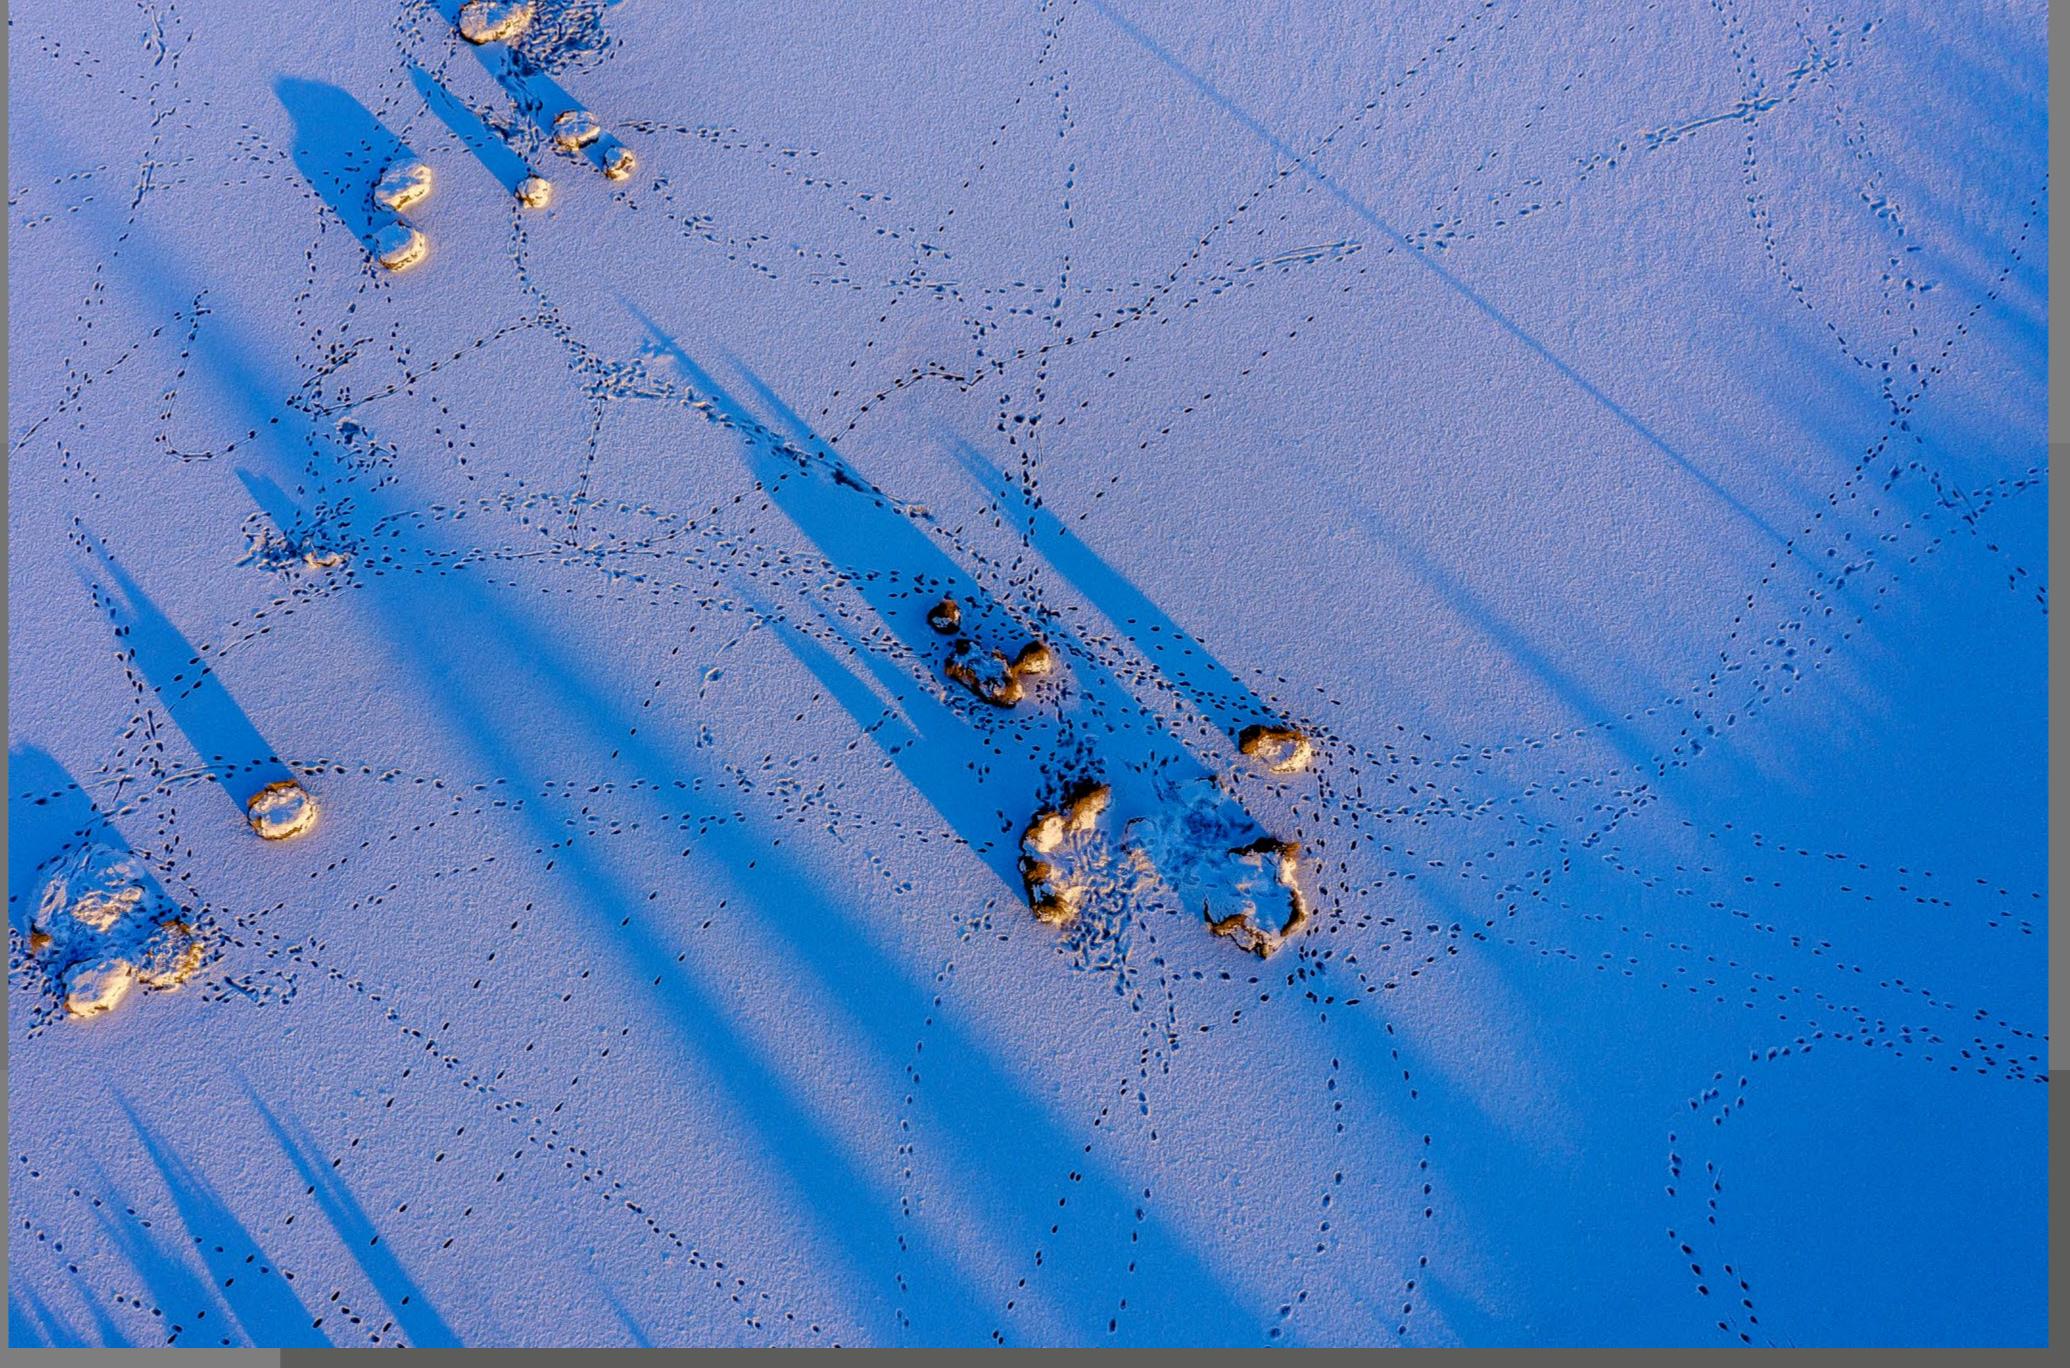

### Atlagerðistangi

Atlagerðistangi

Sýlingarfell cone Volcano

Stóra-Skógfell Volcano

Minna Knarrarnes Church

Reykjanes Hidden roads

Latur Rock in the Lava

Patterns