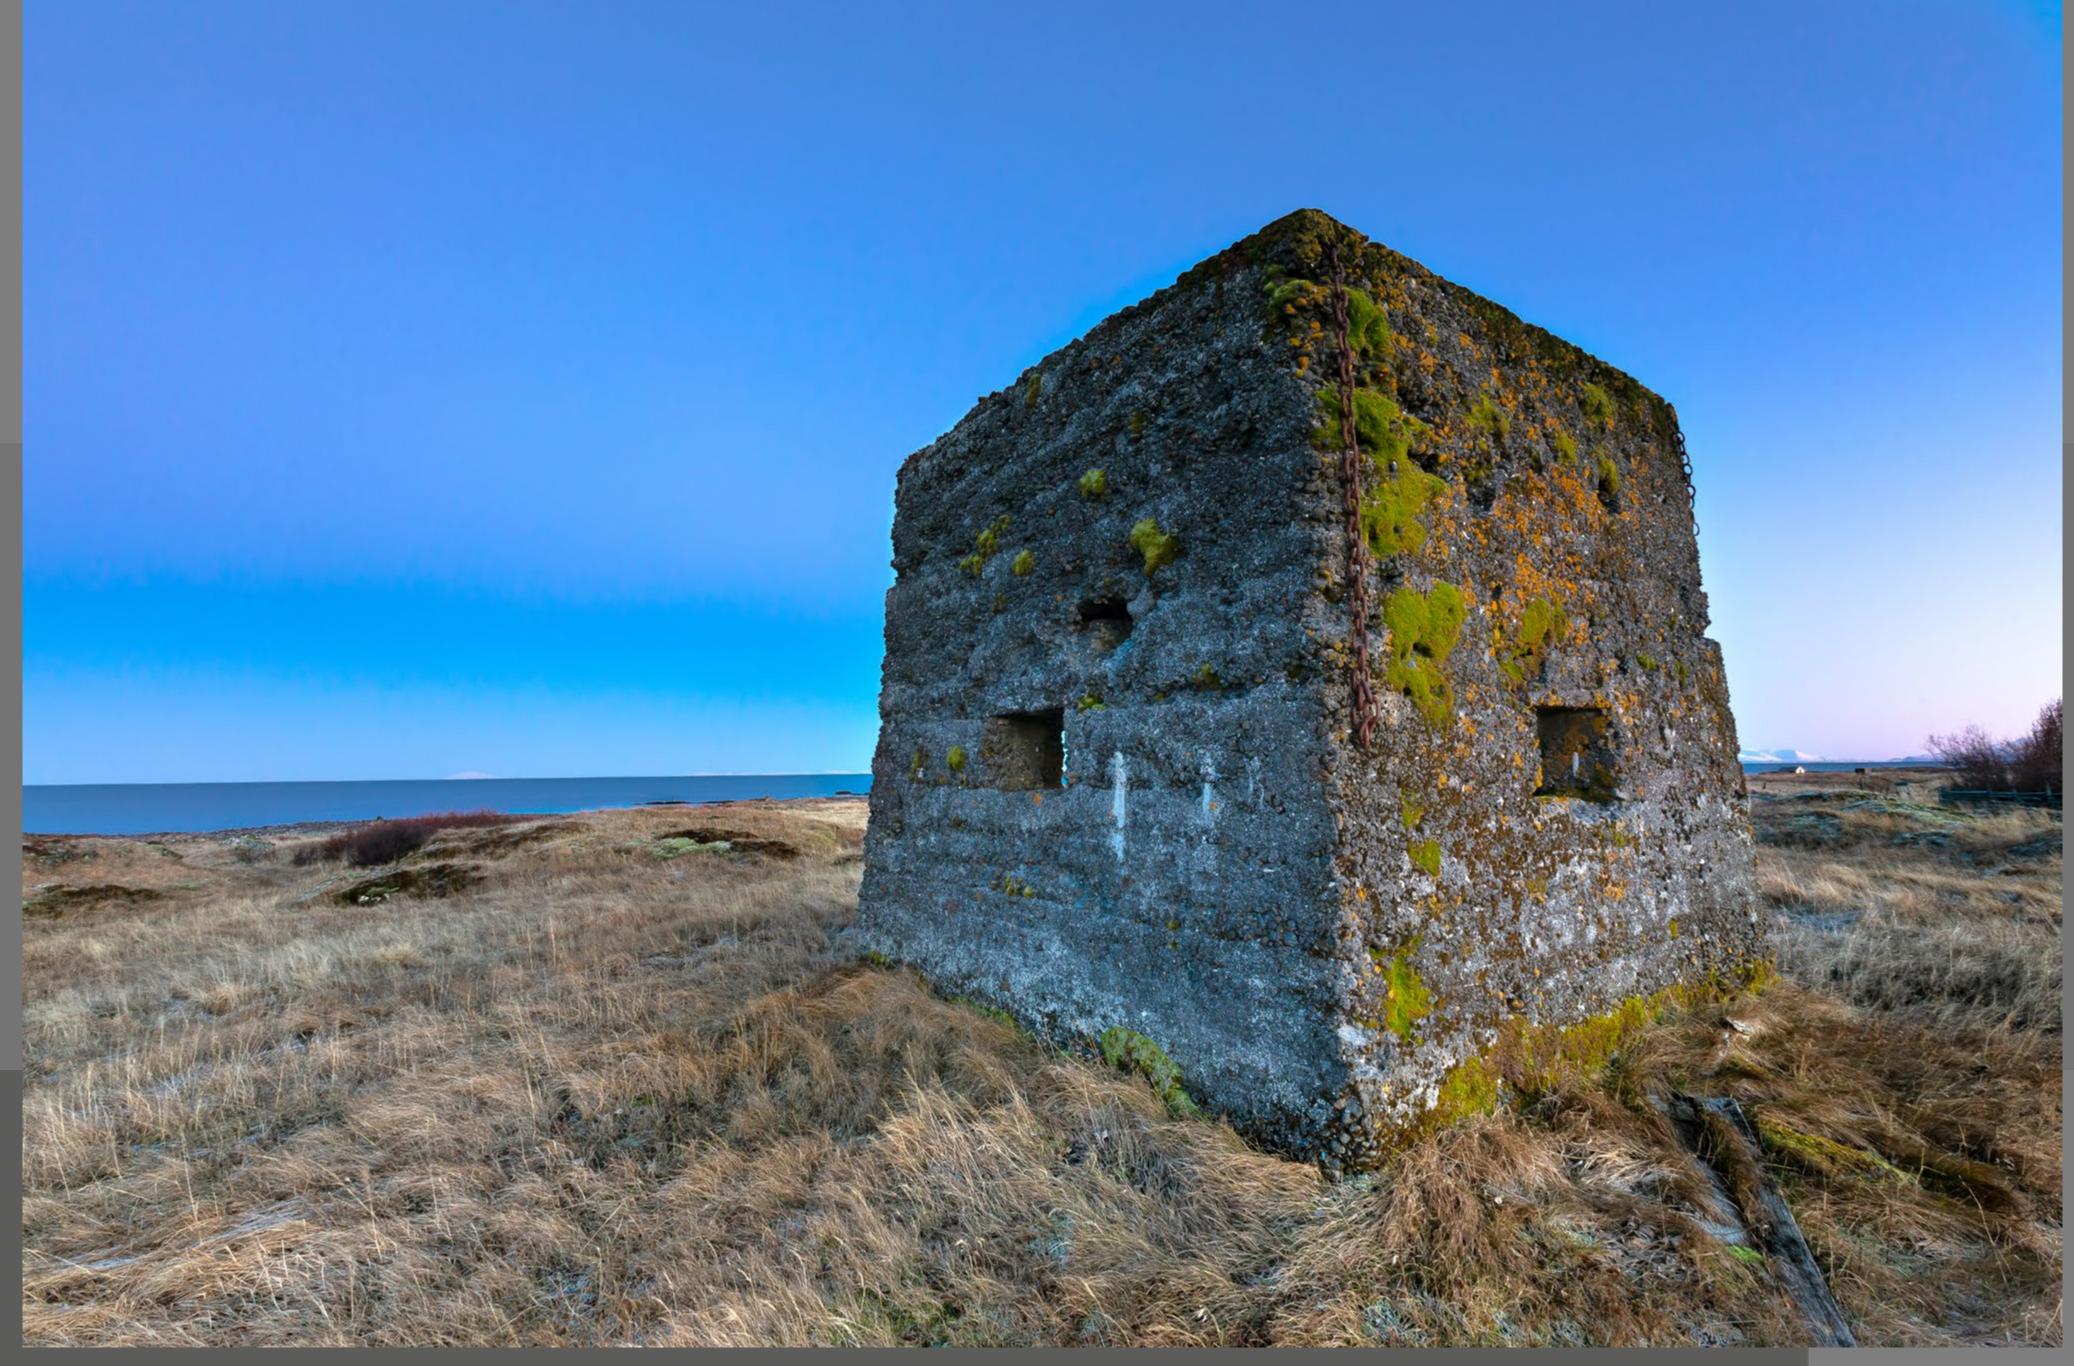

### Atlagerðistangi

Atlagerðistangi

Sýlingarfell cone Volcano

Stóra-Skógfell Volcano

Minna Knarrarnes Church

Reykjanes Hidden roads

Latur Rock in the Lava

Patterns