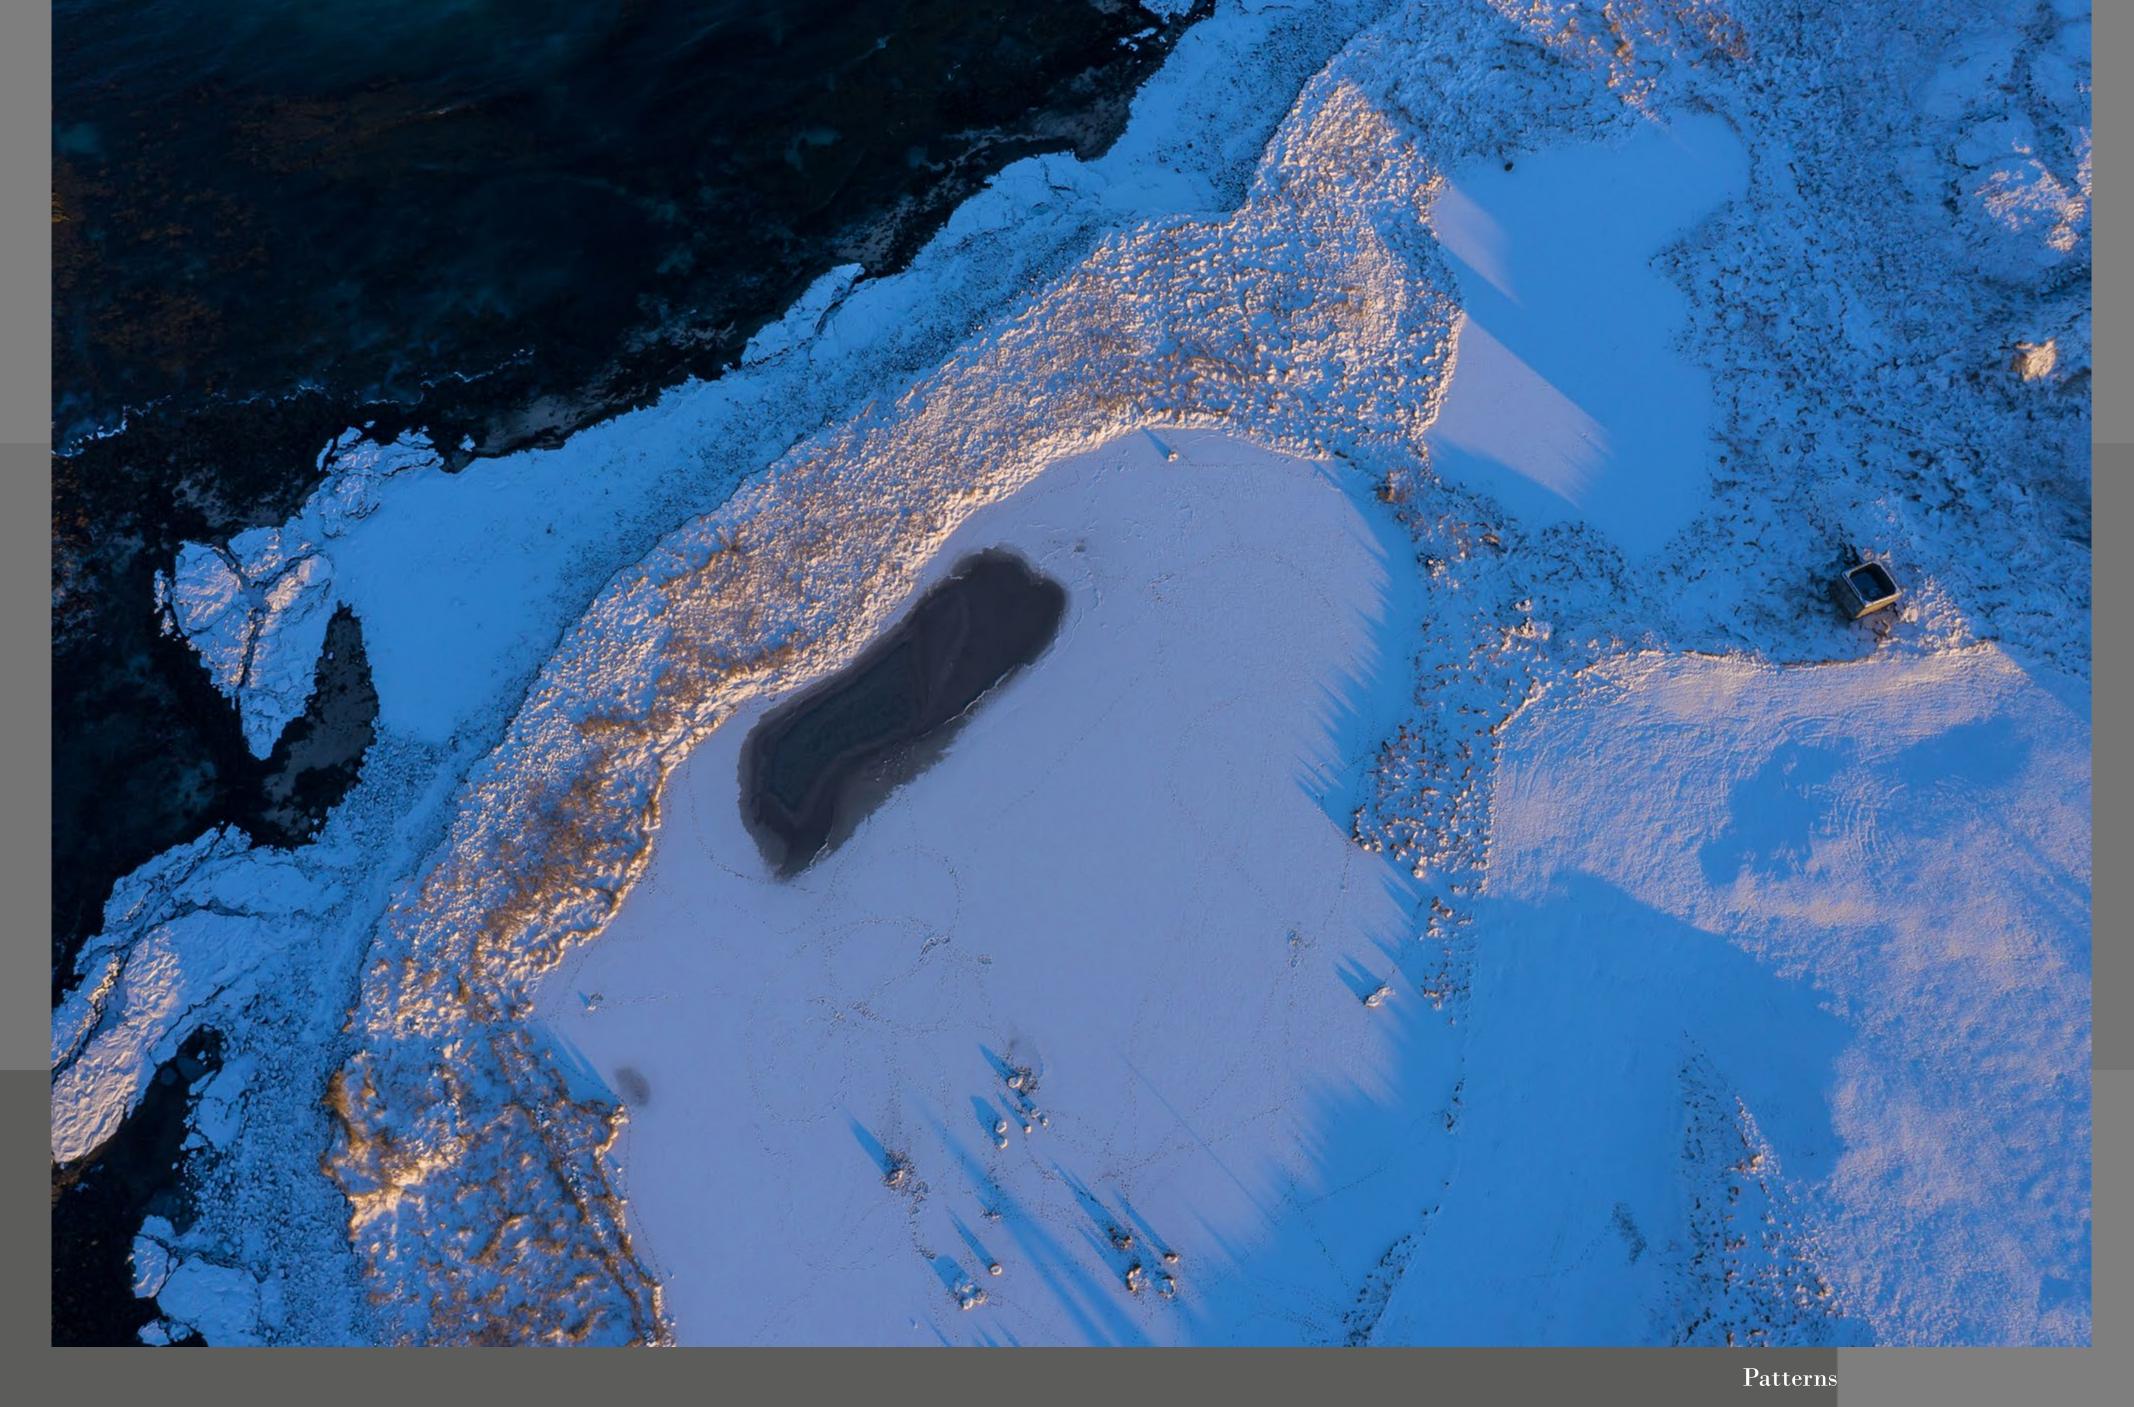

### Atlagerðistangi

Atlagerðistangi

Sýlingarfell cone Volcano

Stóra-Skógfell Volcano

Minna Knarrarnes Church

Reykjanes Hidden roads

Latur Rock in the Lava

Patterns