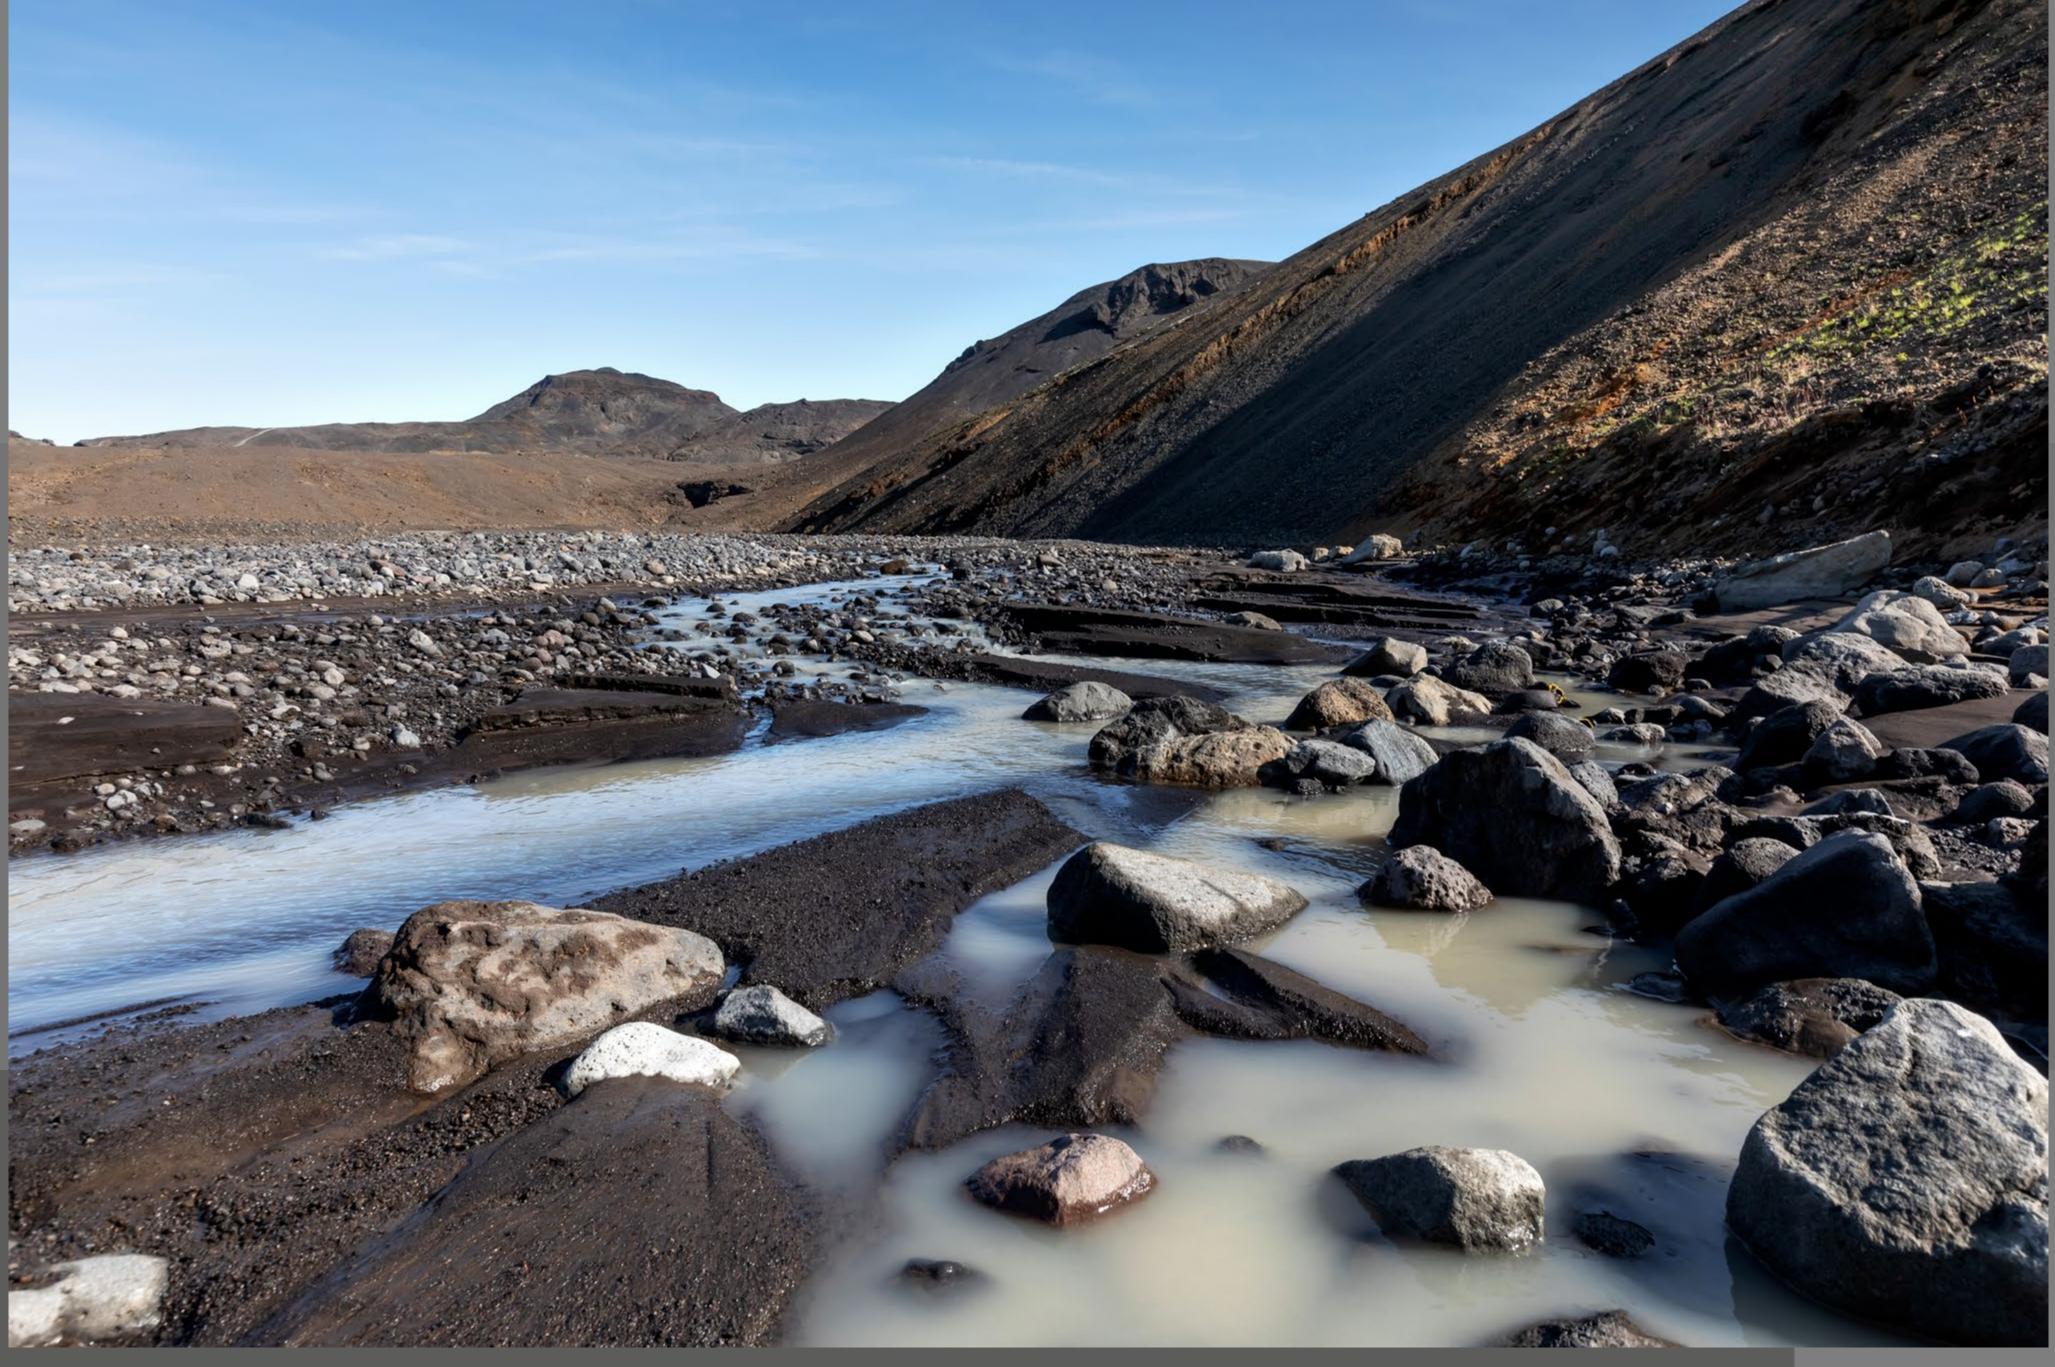

### Atlagerðistangi

Atlagerðistangi

Sýlingarfell cone Volcano

Stóra-Skógfell Volcano

Minna Knarrarnes Church

Reykjanes Hidden roads

Latur Rock in the Lava

Patterns