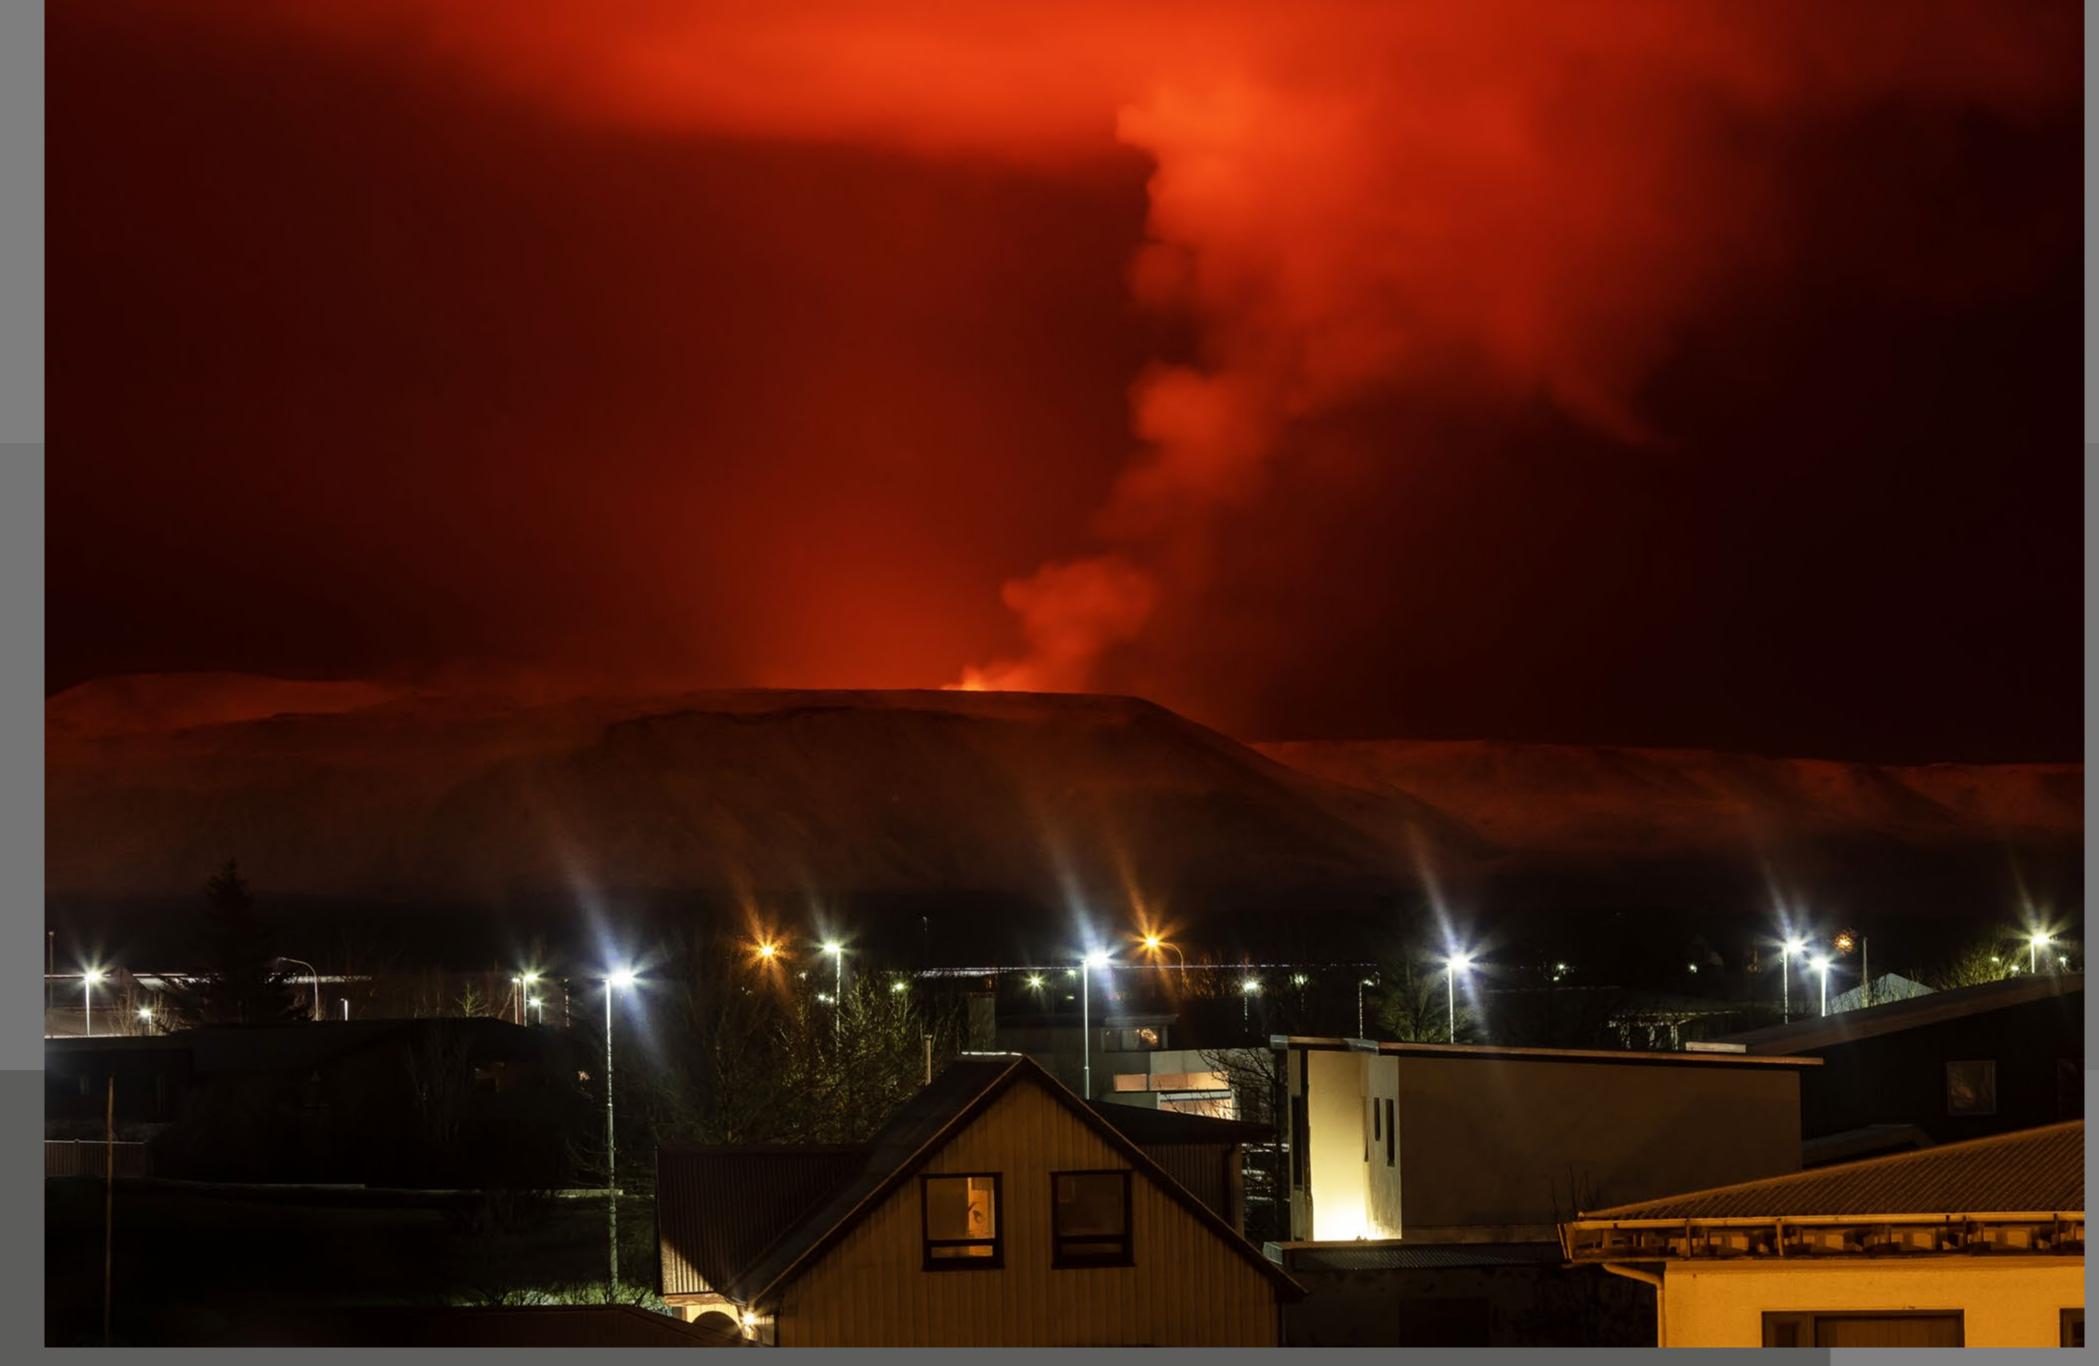

# **Ceanc**

Hafnarfjall

Brimketill

Geldingadalir at Fagradalsfjall Eruption

Geldingadalir at Fagradalsfjall Eruption

Vogar and Fagradalsfjall Eruption behind

Vogar and Fagradalsfjall Eruption behind