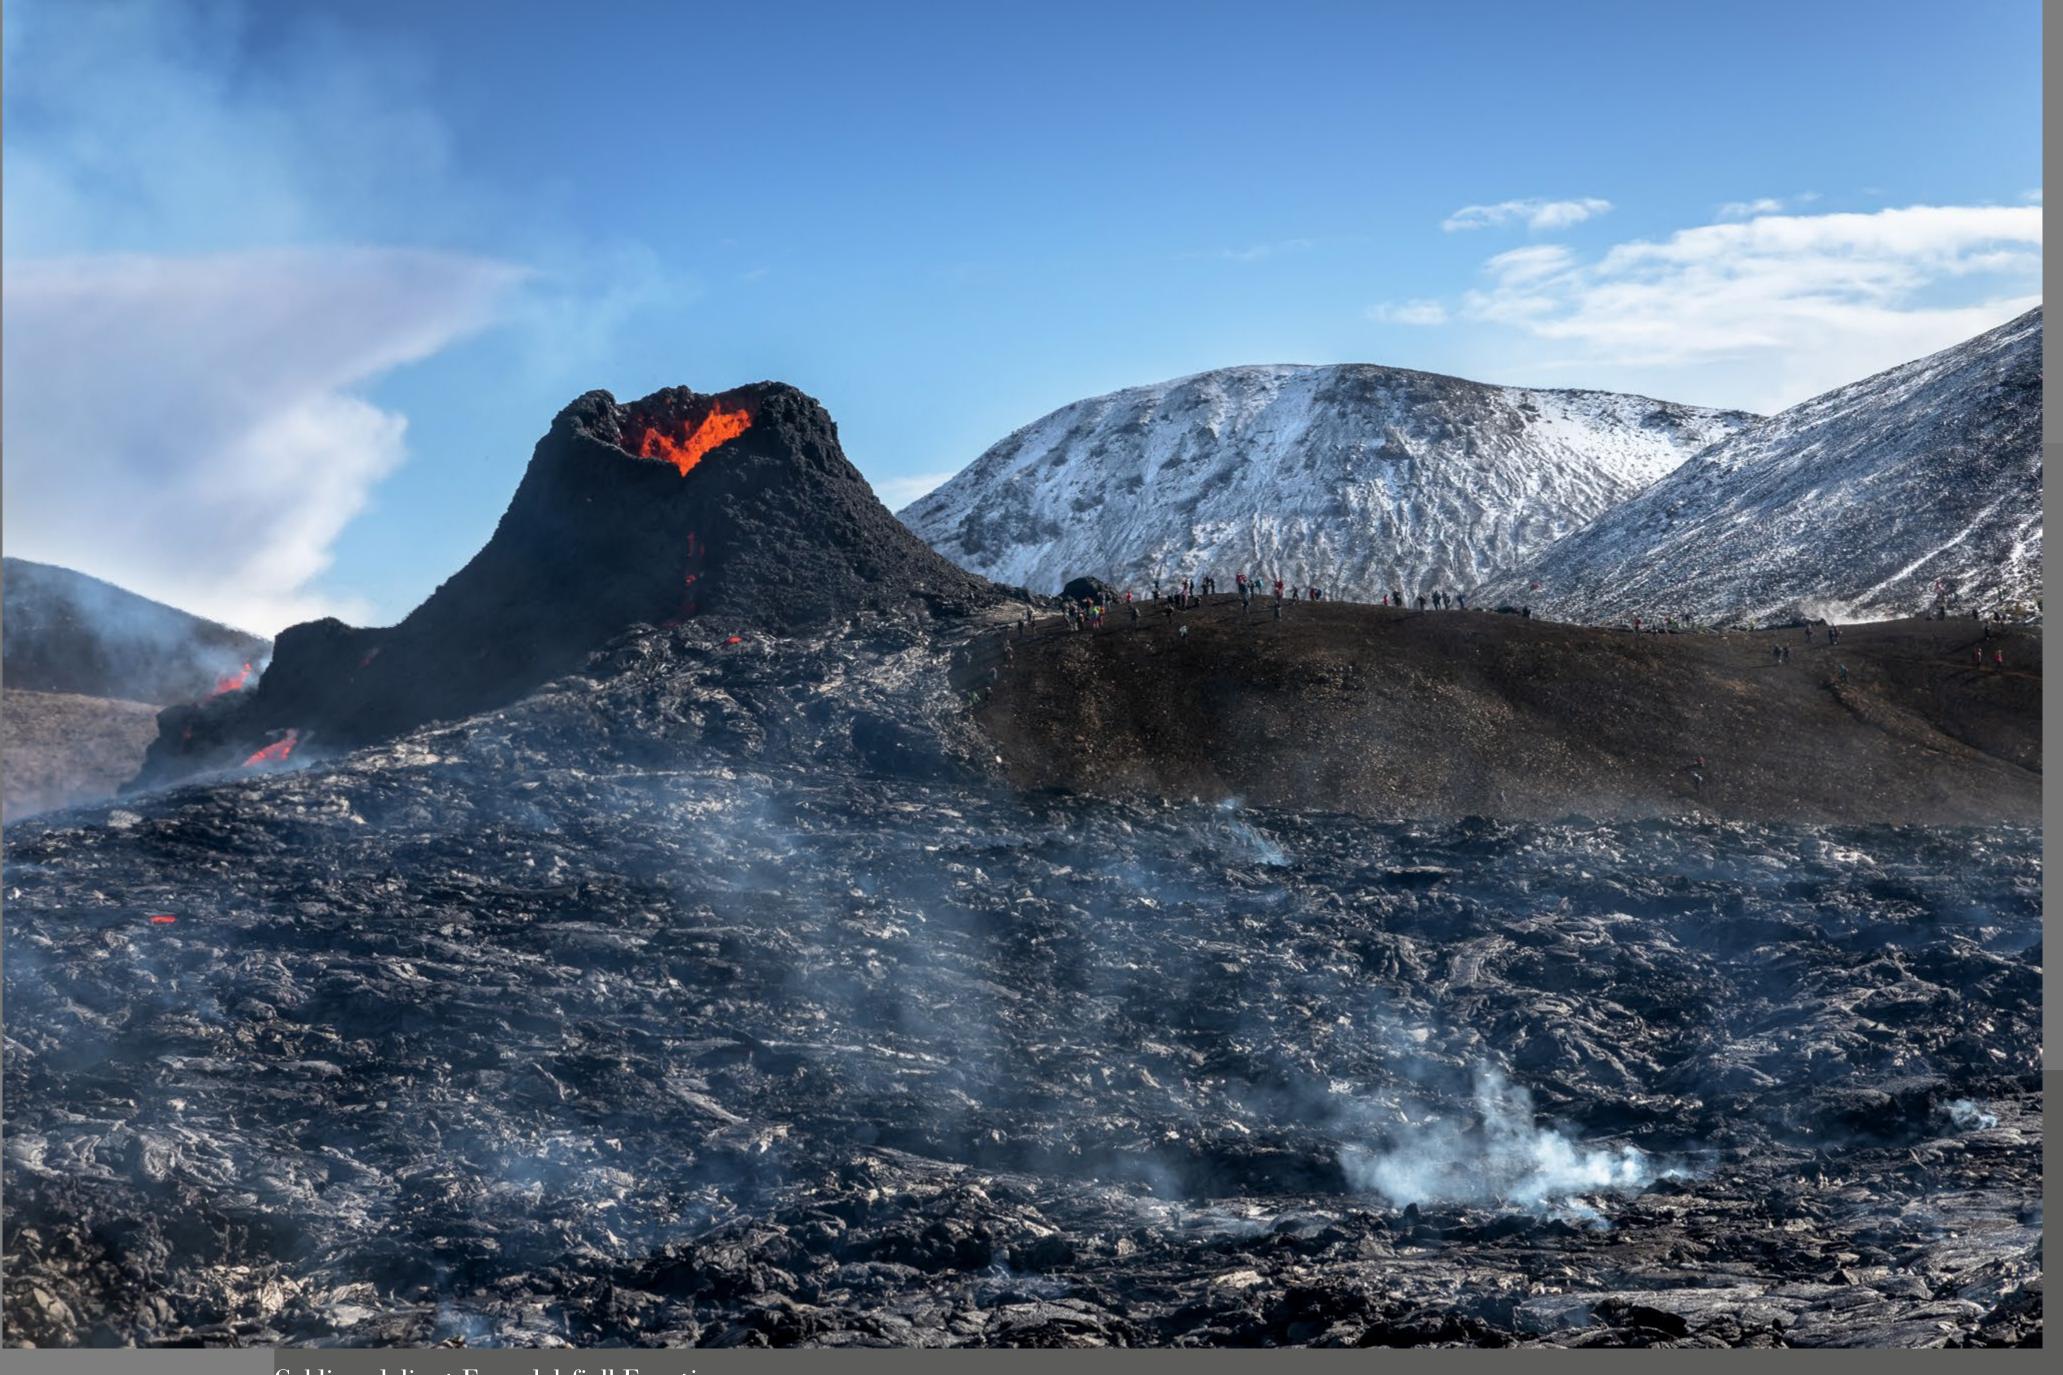

# **Ceanc**

Hafnarfjall

Brimketill

Geldingadalir at Fagradalsfjall Eruption

Geldingadalir at Fagradalsfjall Eruption

Vogar and Fagradalsfjall Eruption behind

Vogar and Fagradalsfjall Eruption behind