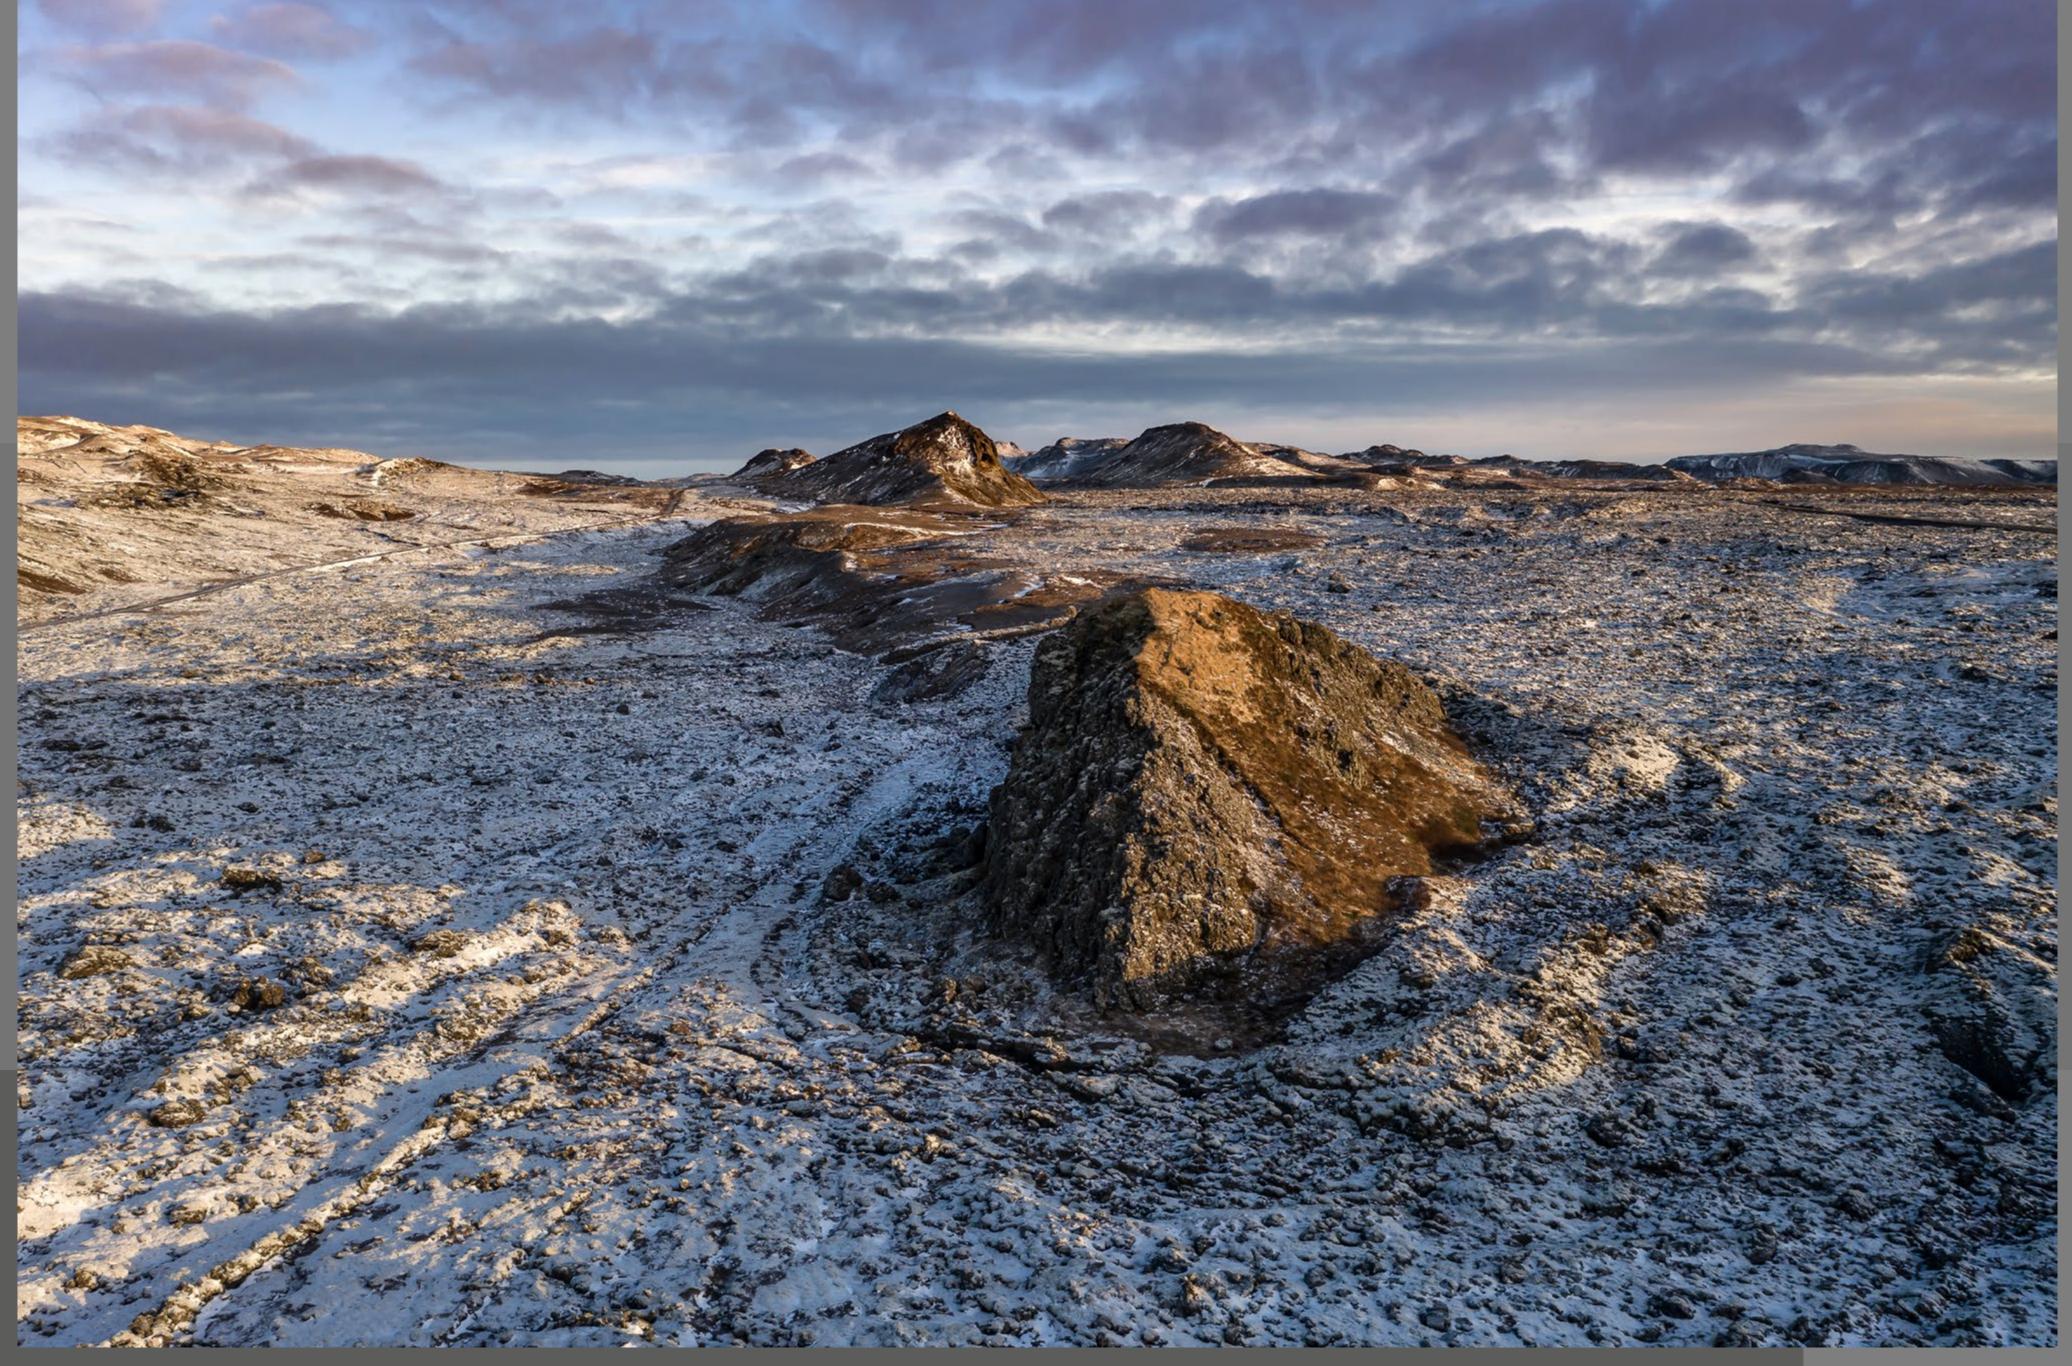

### Atlagerðistangi

Atlagerðistangi

Sýlingarfell cone Volcano

Stóra-Skógfell Volcano

Minna Knarrarnes Church

Reykjanes Hidden roads

Latur Rock in the Lava

Patterns