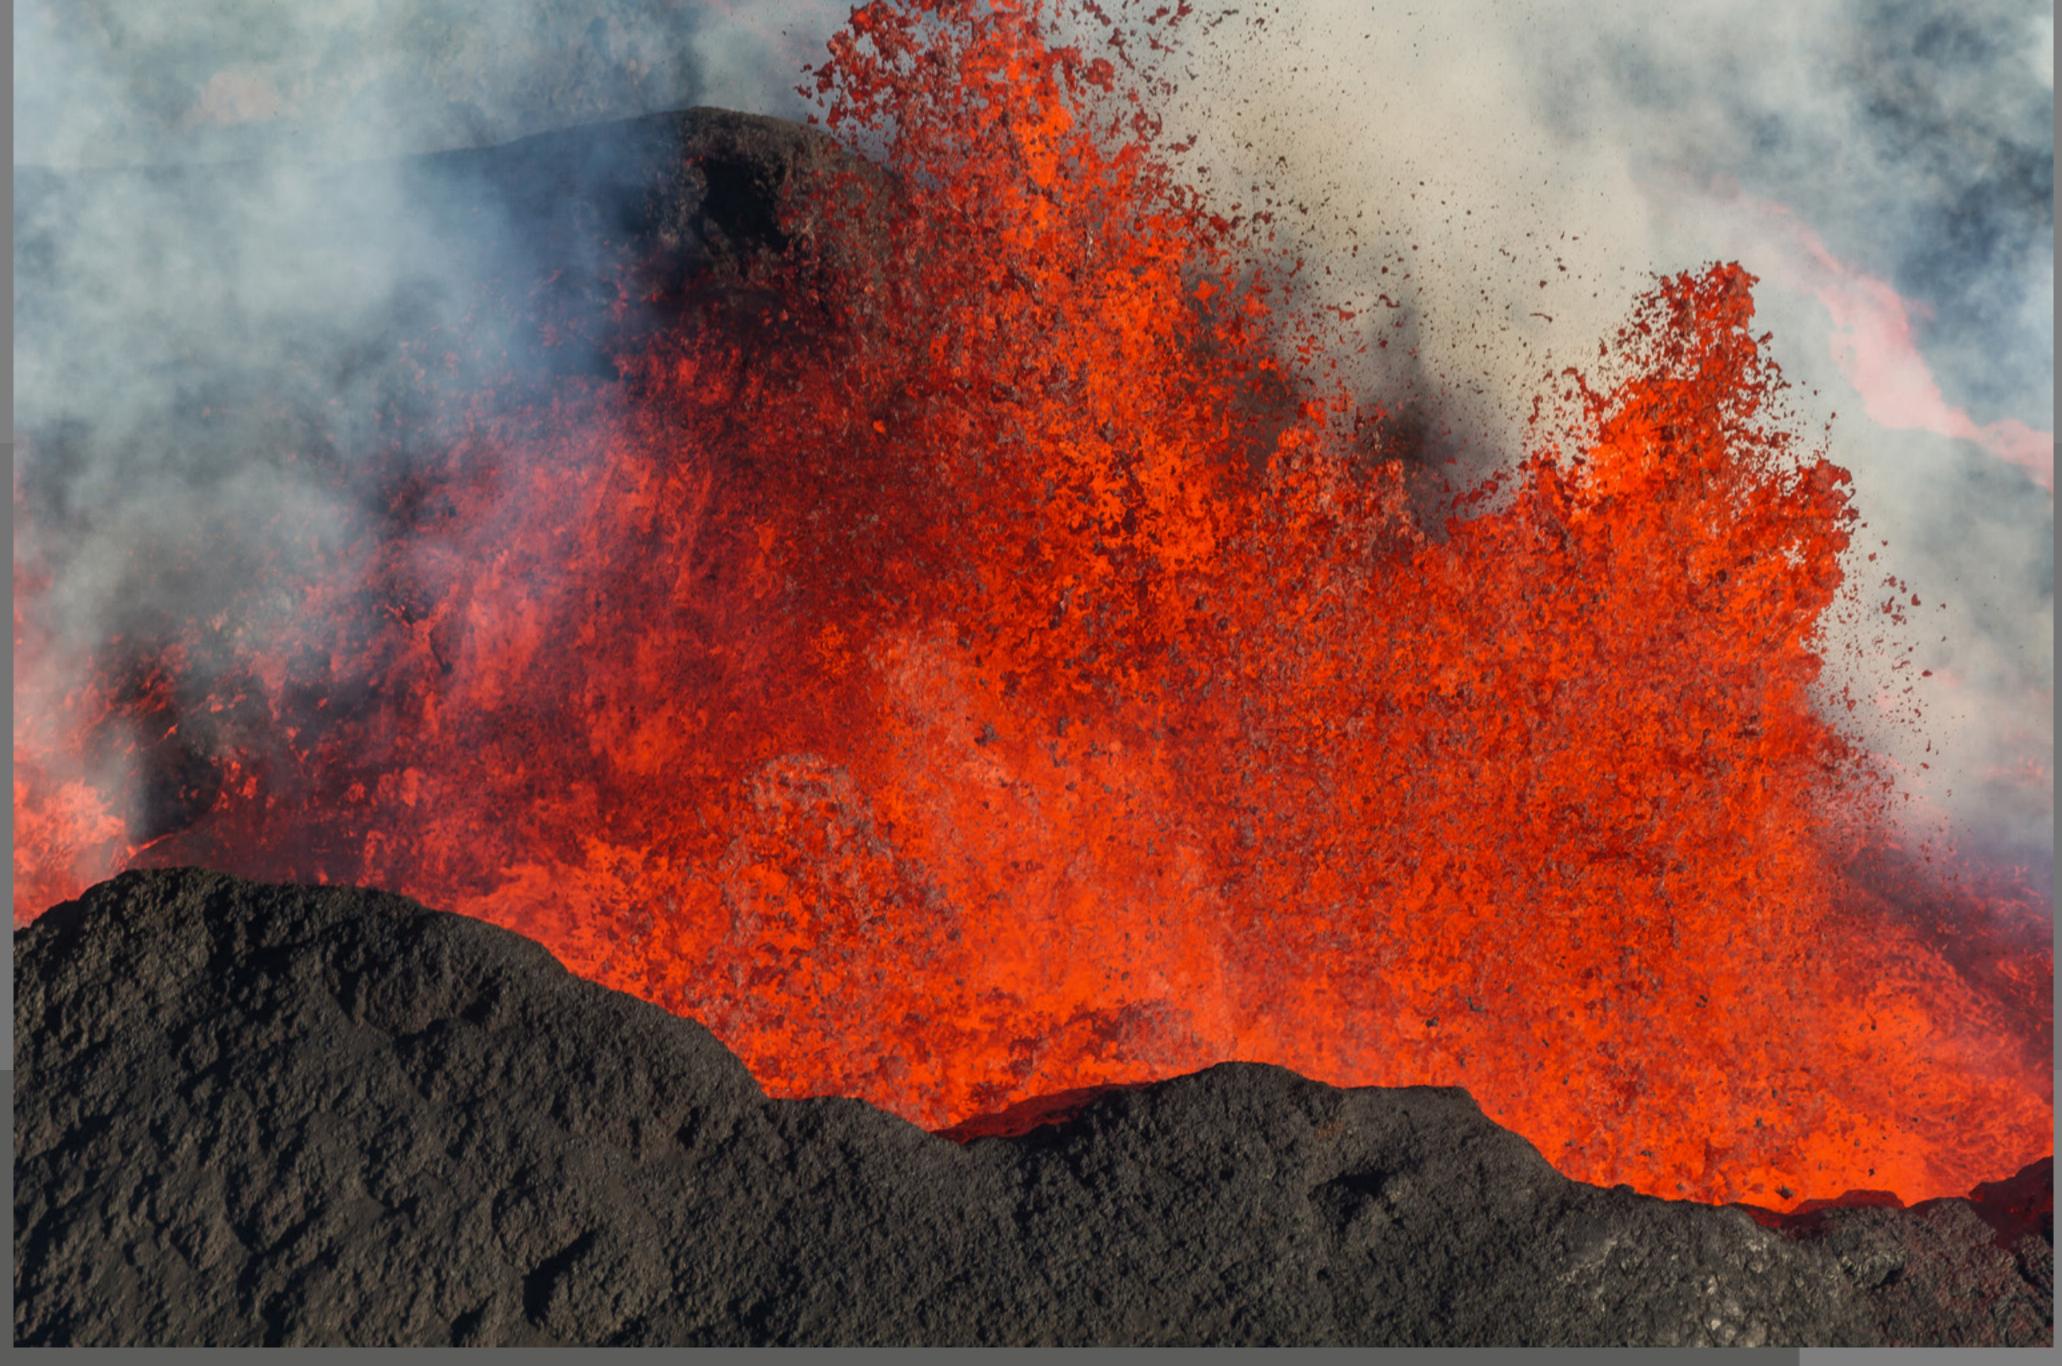

Snæfellsjökull

Borgarfjarðarbrú

Holuhraun Volcano Eruption

Holuhraun Volcano Eruption

Köldukvíslárbotnar

Jökulsá á Fjöllum

Jökulsárlón Beach