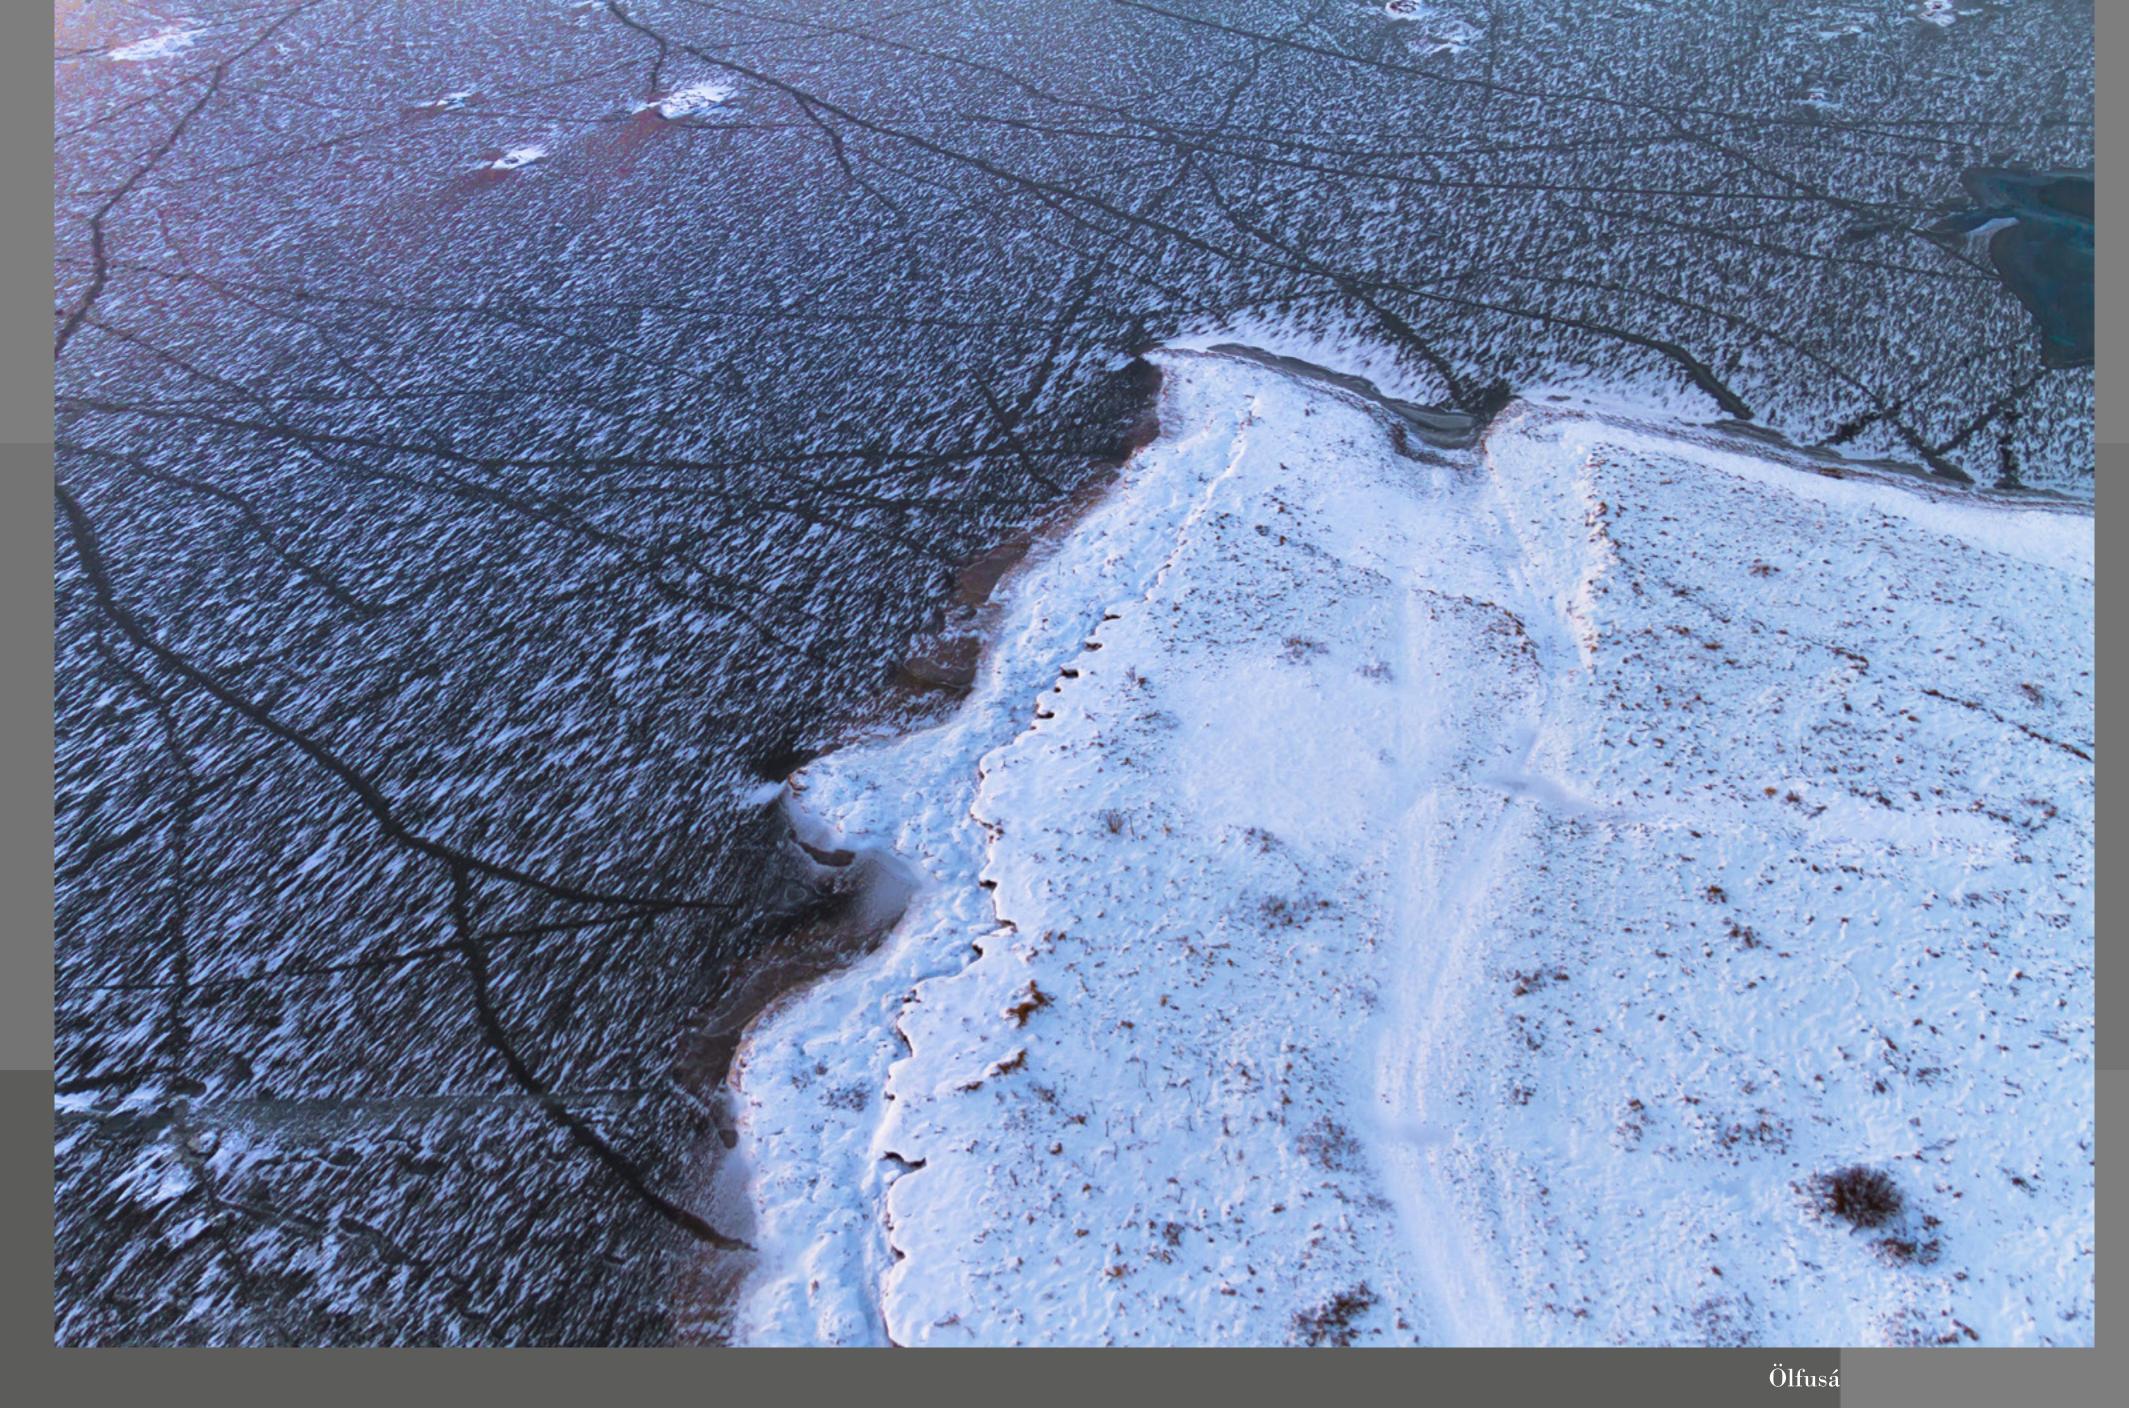

Snæfellsjökull

Borgarfjarðarbrú

Holuhraun Volcano Eruption

Holuhraun Volcano Eruption

Köldukvíslárbotnar

Jökulsá á Fjöllum

Jökulsárlón Beach