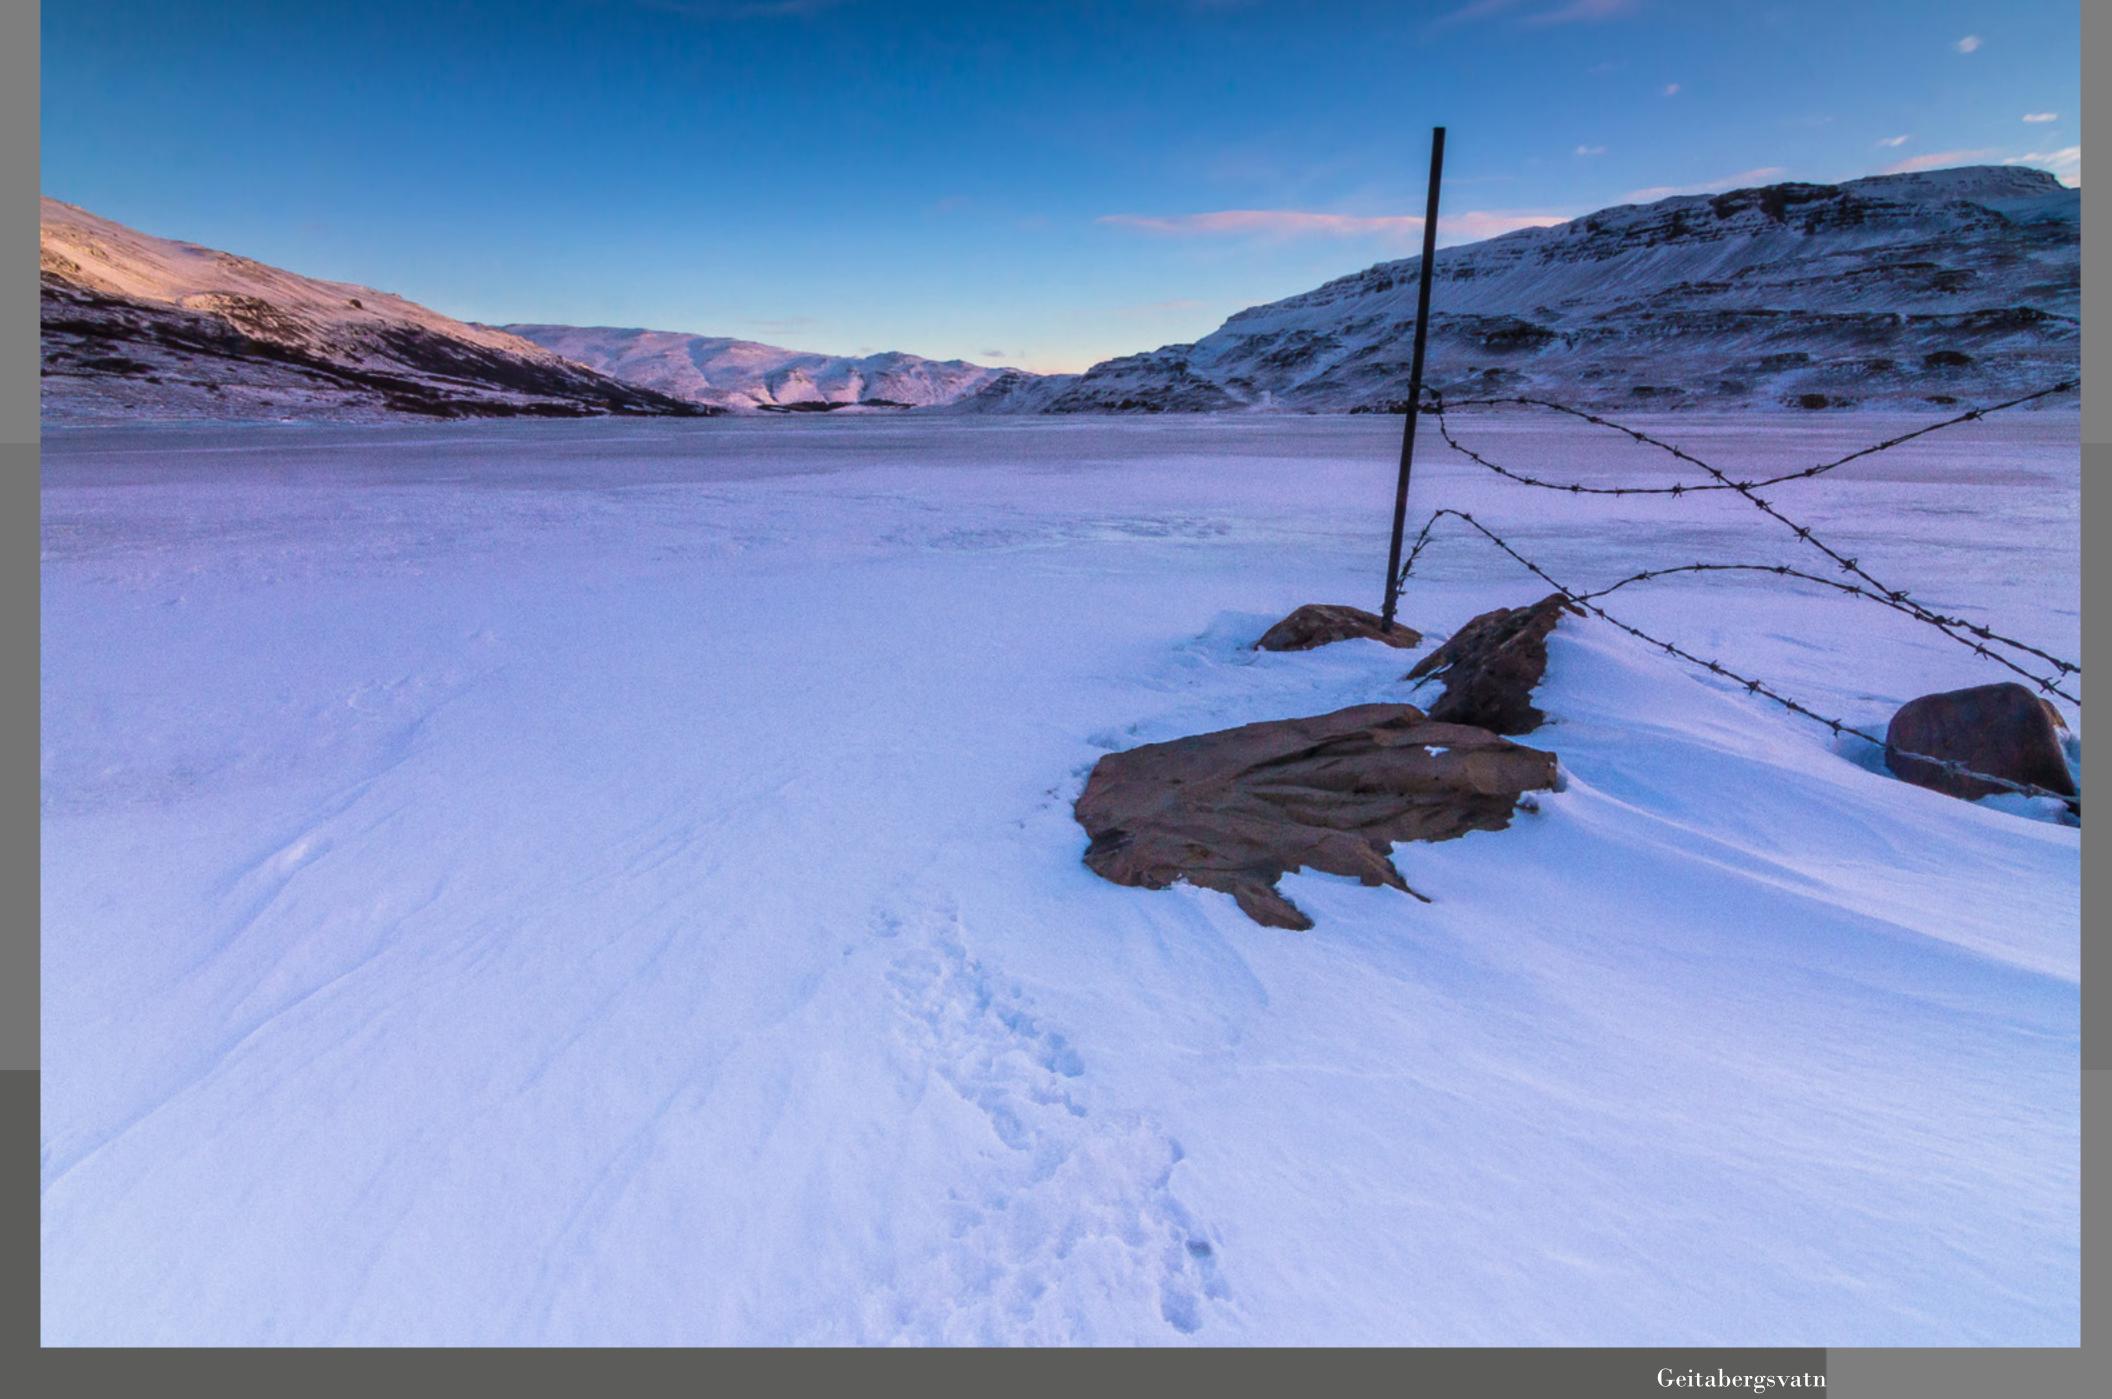

## Ytrihvilft and Innrihvilft

Stapadalur

Klyppstaðarkirkja

Fish-Oil-tank at Djúpavík

Ingjaldssandur

Ingjaldssandur

Krísuvík

Langjökull Glacier