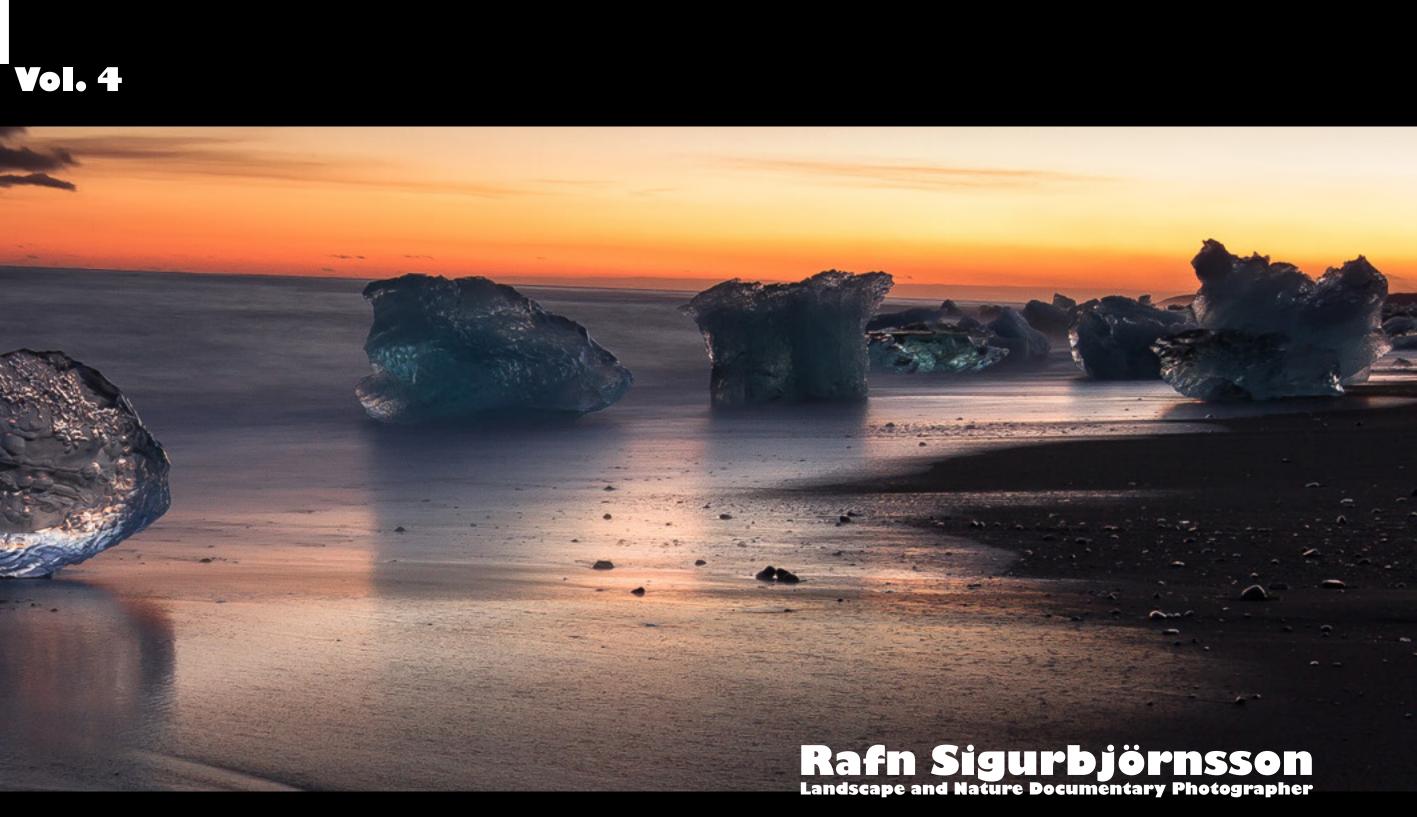

Snæfellsjökull

Borgarfjarðarbrú

Holuhraun Volcano Eruption

Holuhraun Volcano Eruption

Köldukvíslárbotnar

Jökulsá á Fjöllum

Jökulsárlón Beach

## Raufarhólshellir

Köldukvíslárbotnar

Jökulsá á FJöllum

Foss á Síðu

Jökulsárlón Beach

Jökulsárlón Beach