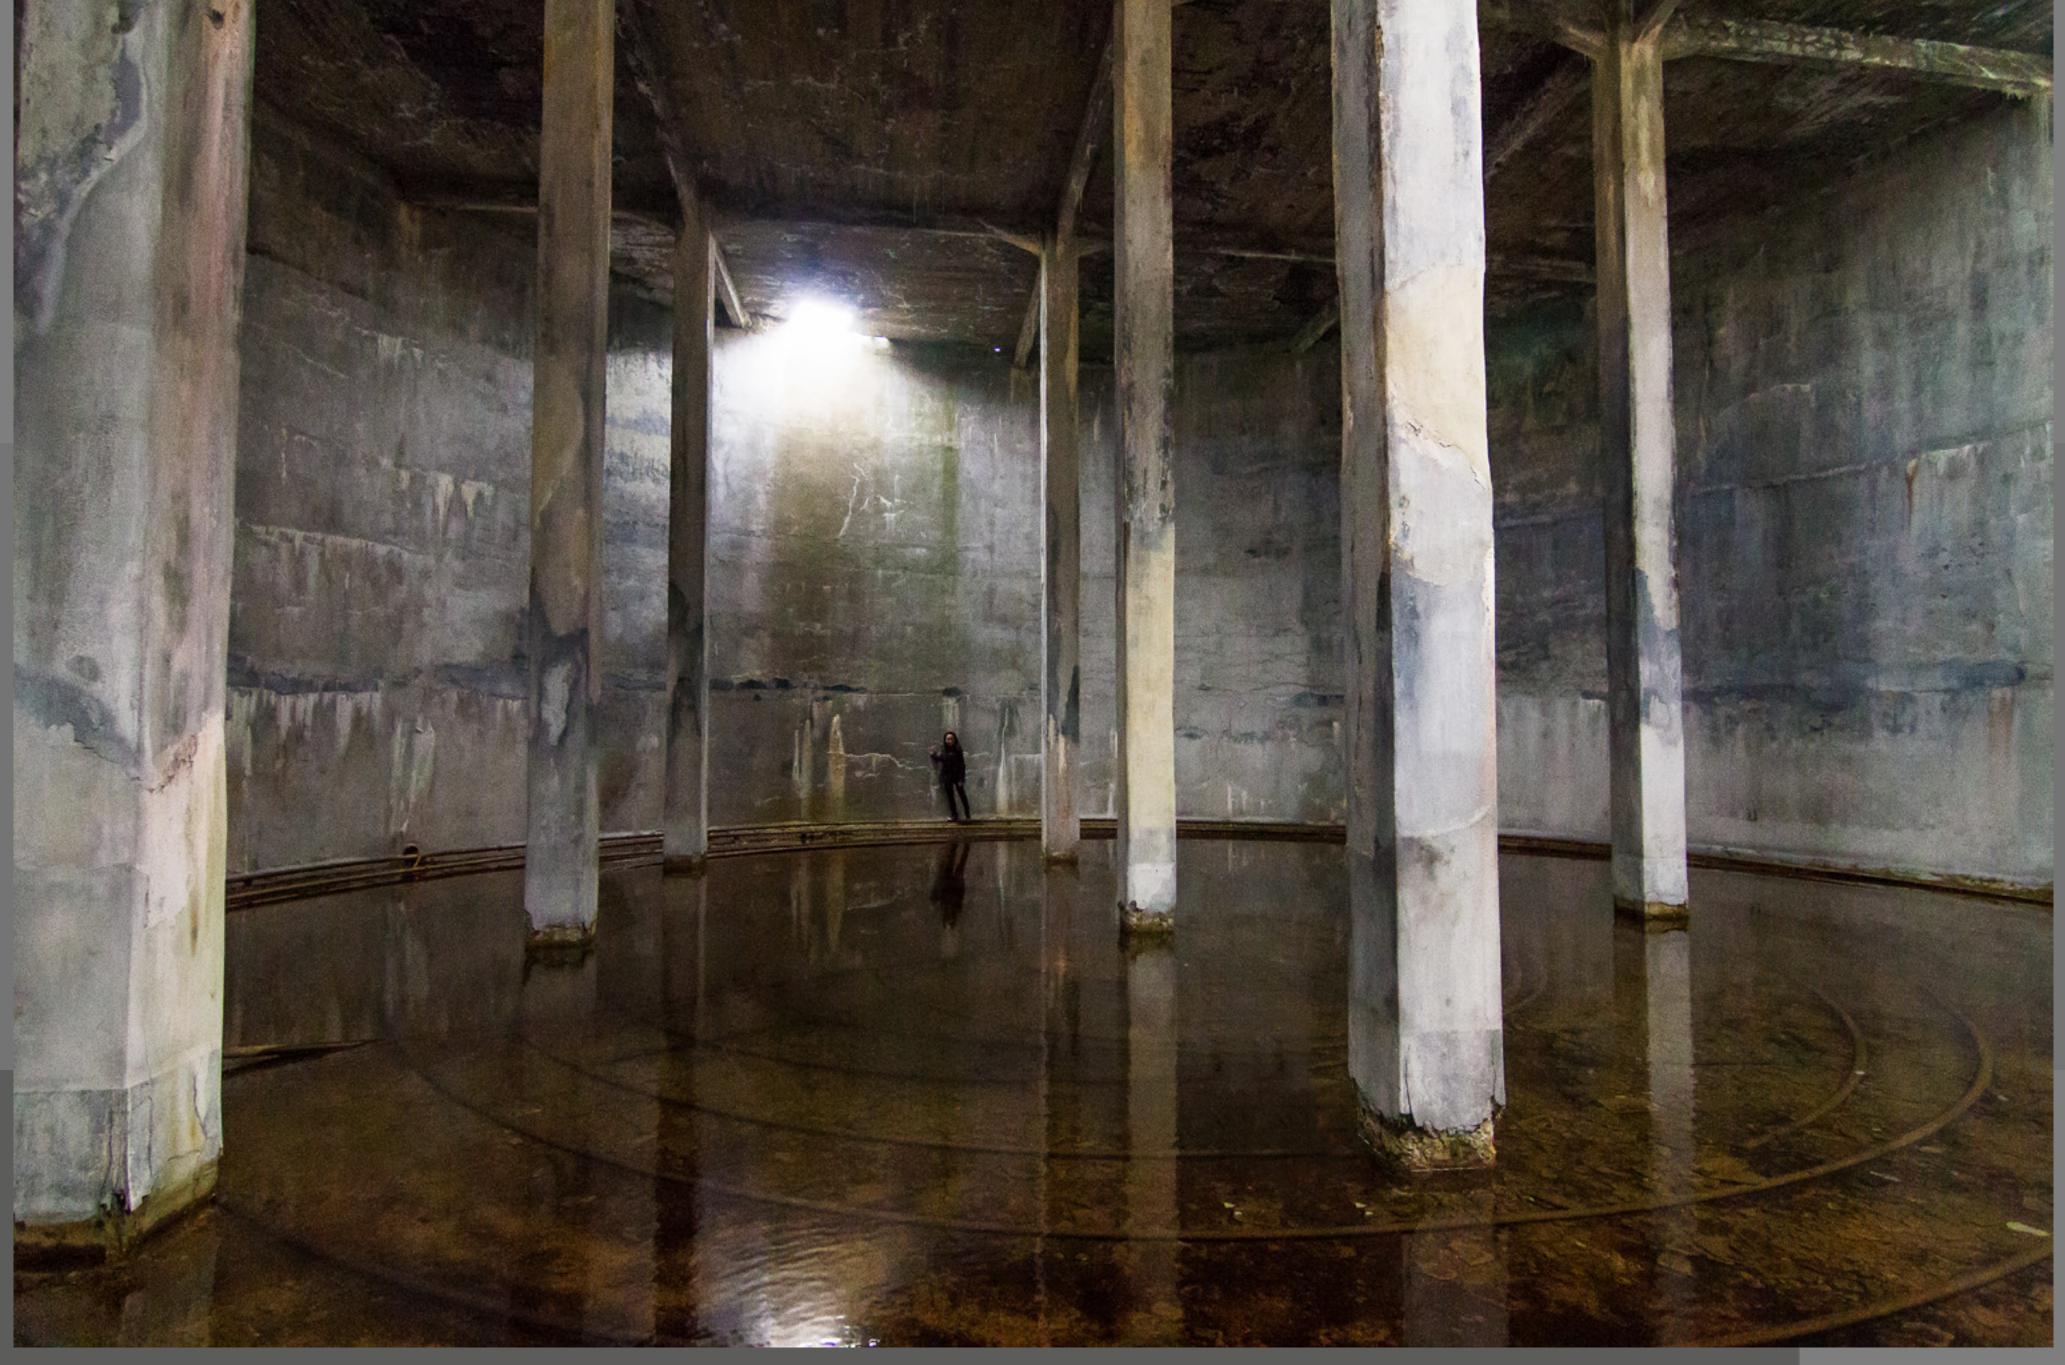

## Ytrihvilft and Innrihvilft

Stapadalur

Klyppstaðarkirkja

Fish-Oil-tank at Djúpavík

Ingjaldssandur

Ingjaldssandur

Krísuvík

Langjökull Glacier