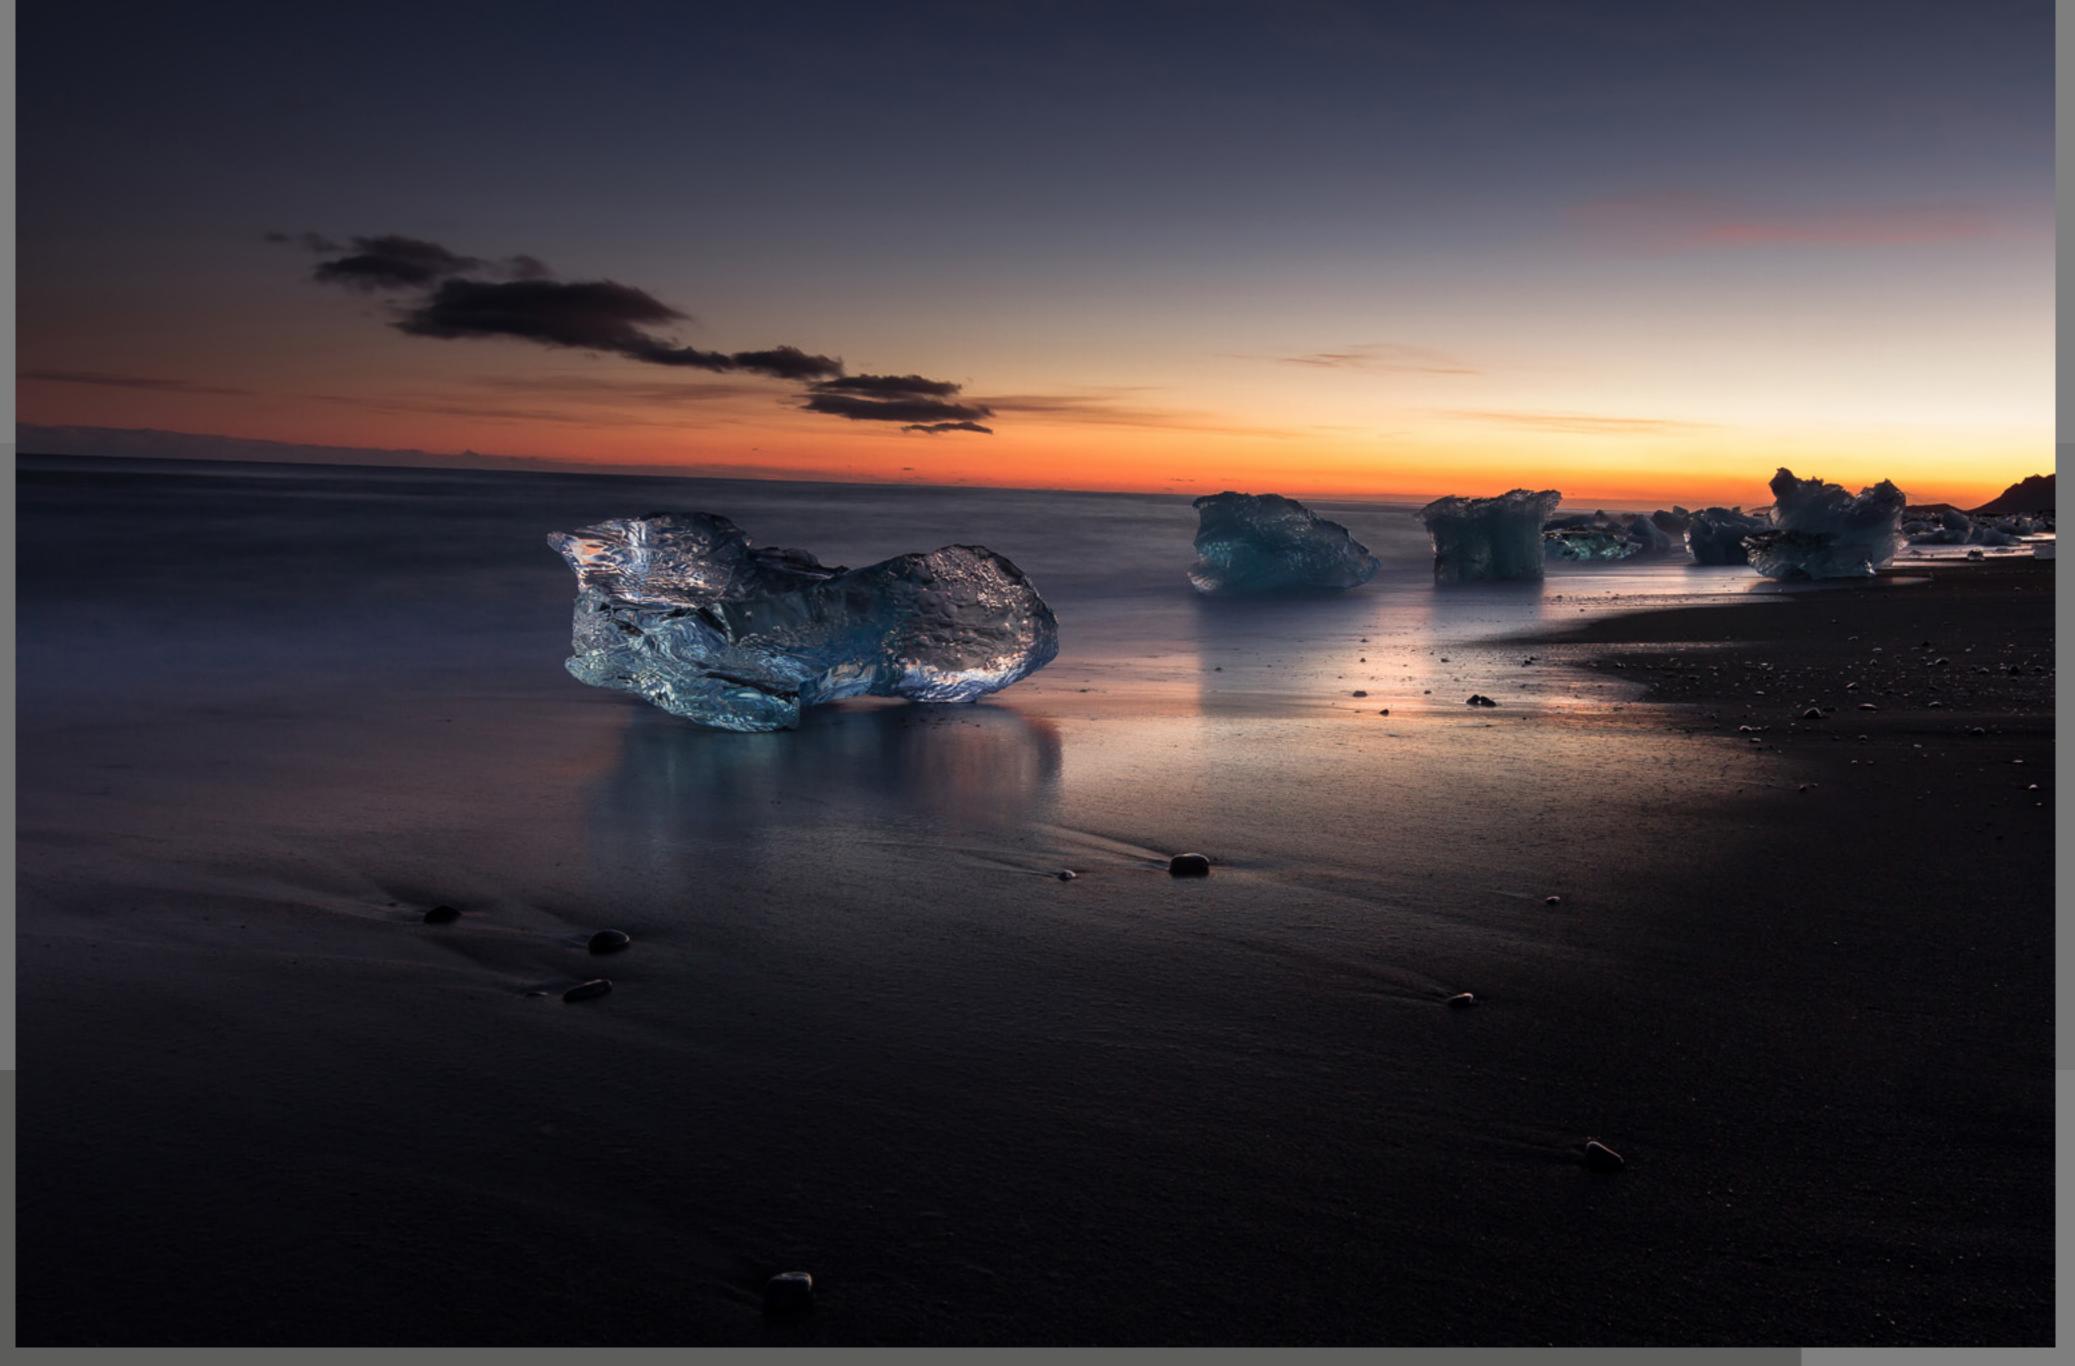

Snæfellsjökull

Borgarfjarðarbrú

Holuhraun Volcano Eruption

Holuhraun Volcano Eruption

Köldukvíslárbotnar

Jökulsá á Fjöllum

Jökulsárlón Beach

## Raufarhólshellir

Köldukvíslárbotnar

Jökulsá á FJöllum

Foss á Síðu

Jökulsárlón Beach

Jökulsárlón Beach