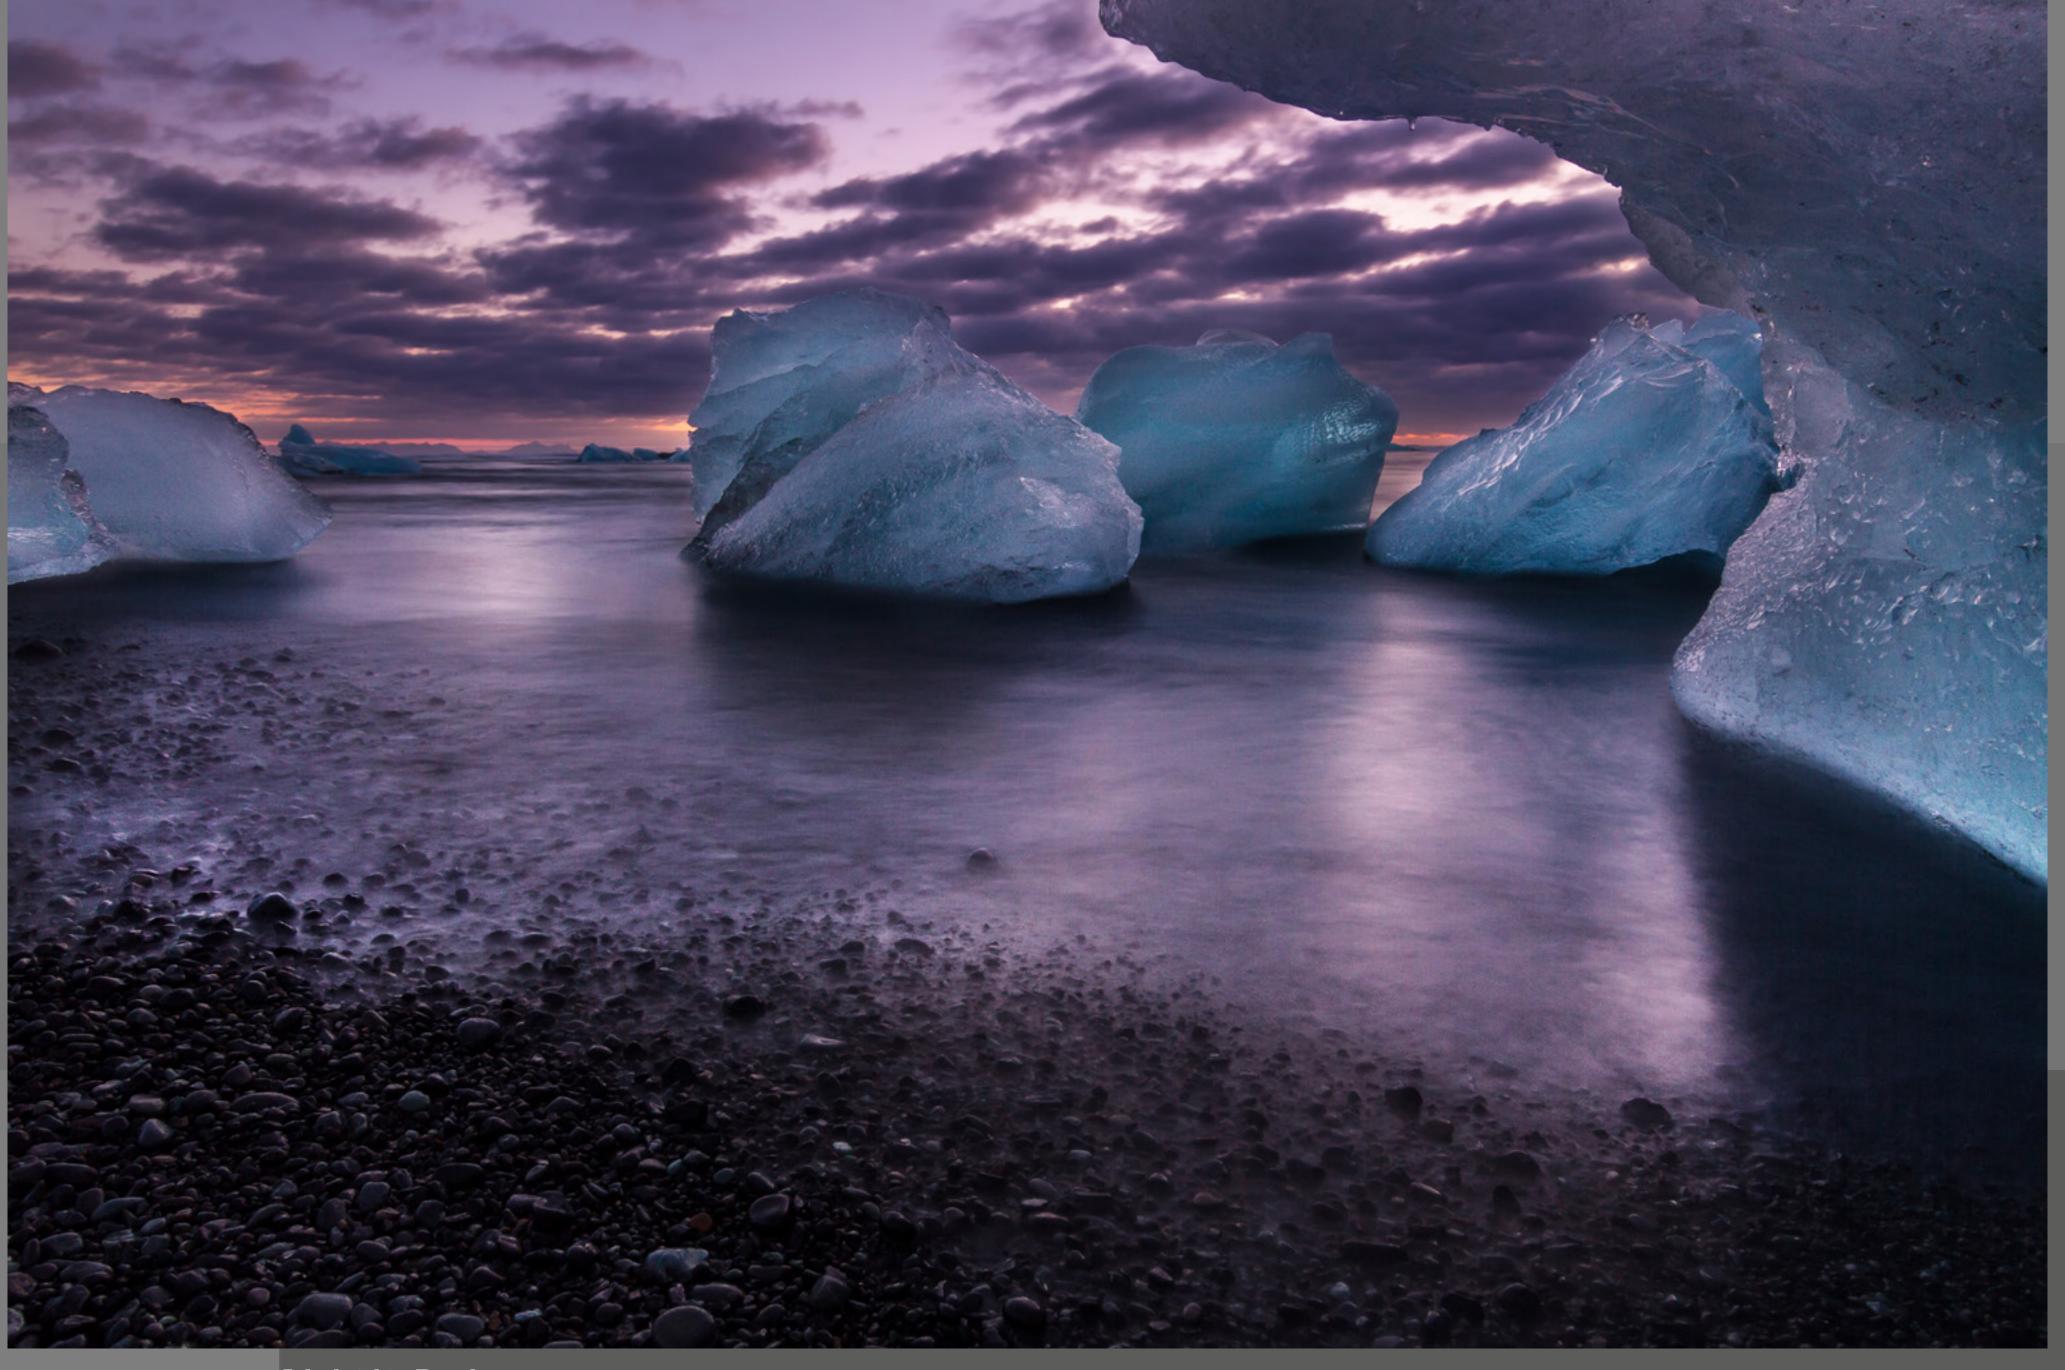

Snæfellsjökull

Borgarfjarðarbrú

Holuhraun Volcano Eruption

Holuhraun Volcano Eruption

Köldukvíslárbotnar

Jökulsá á Fjöllum

Jökulsárlón Beach

## Raufarhólshellir

Köldukvíslárbotnar

Jökulsá á FJöllum

Foss á Síðu

Jökulsárlón Beach

Jökulsárlón Beach