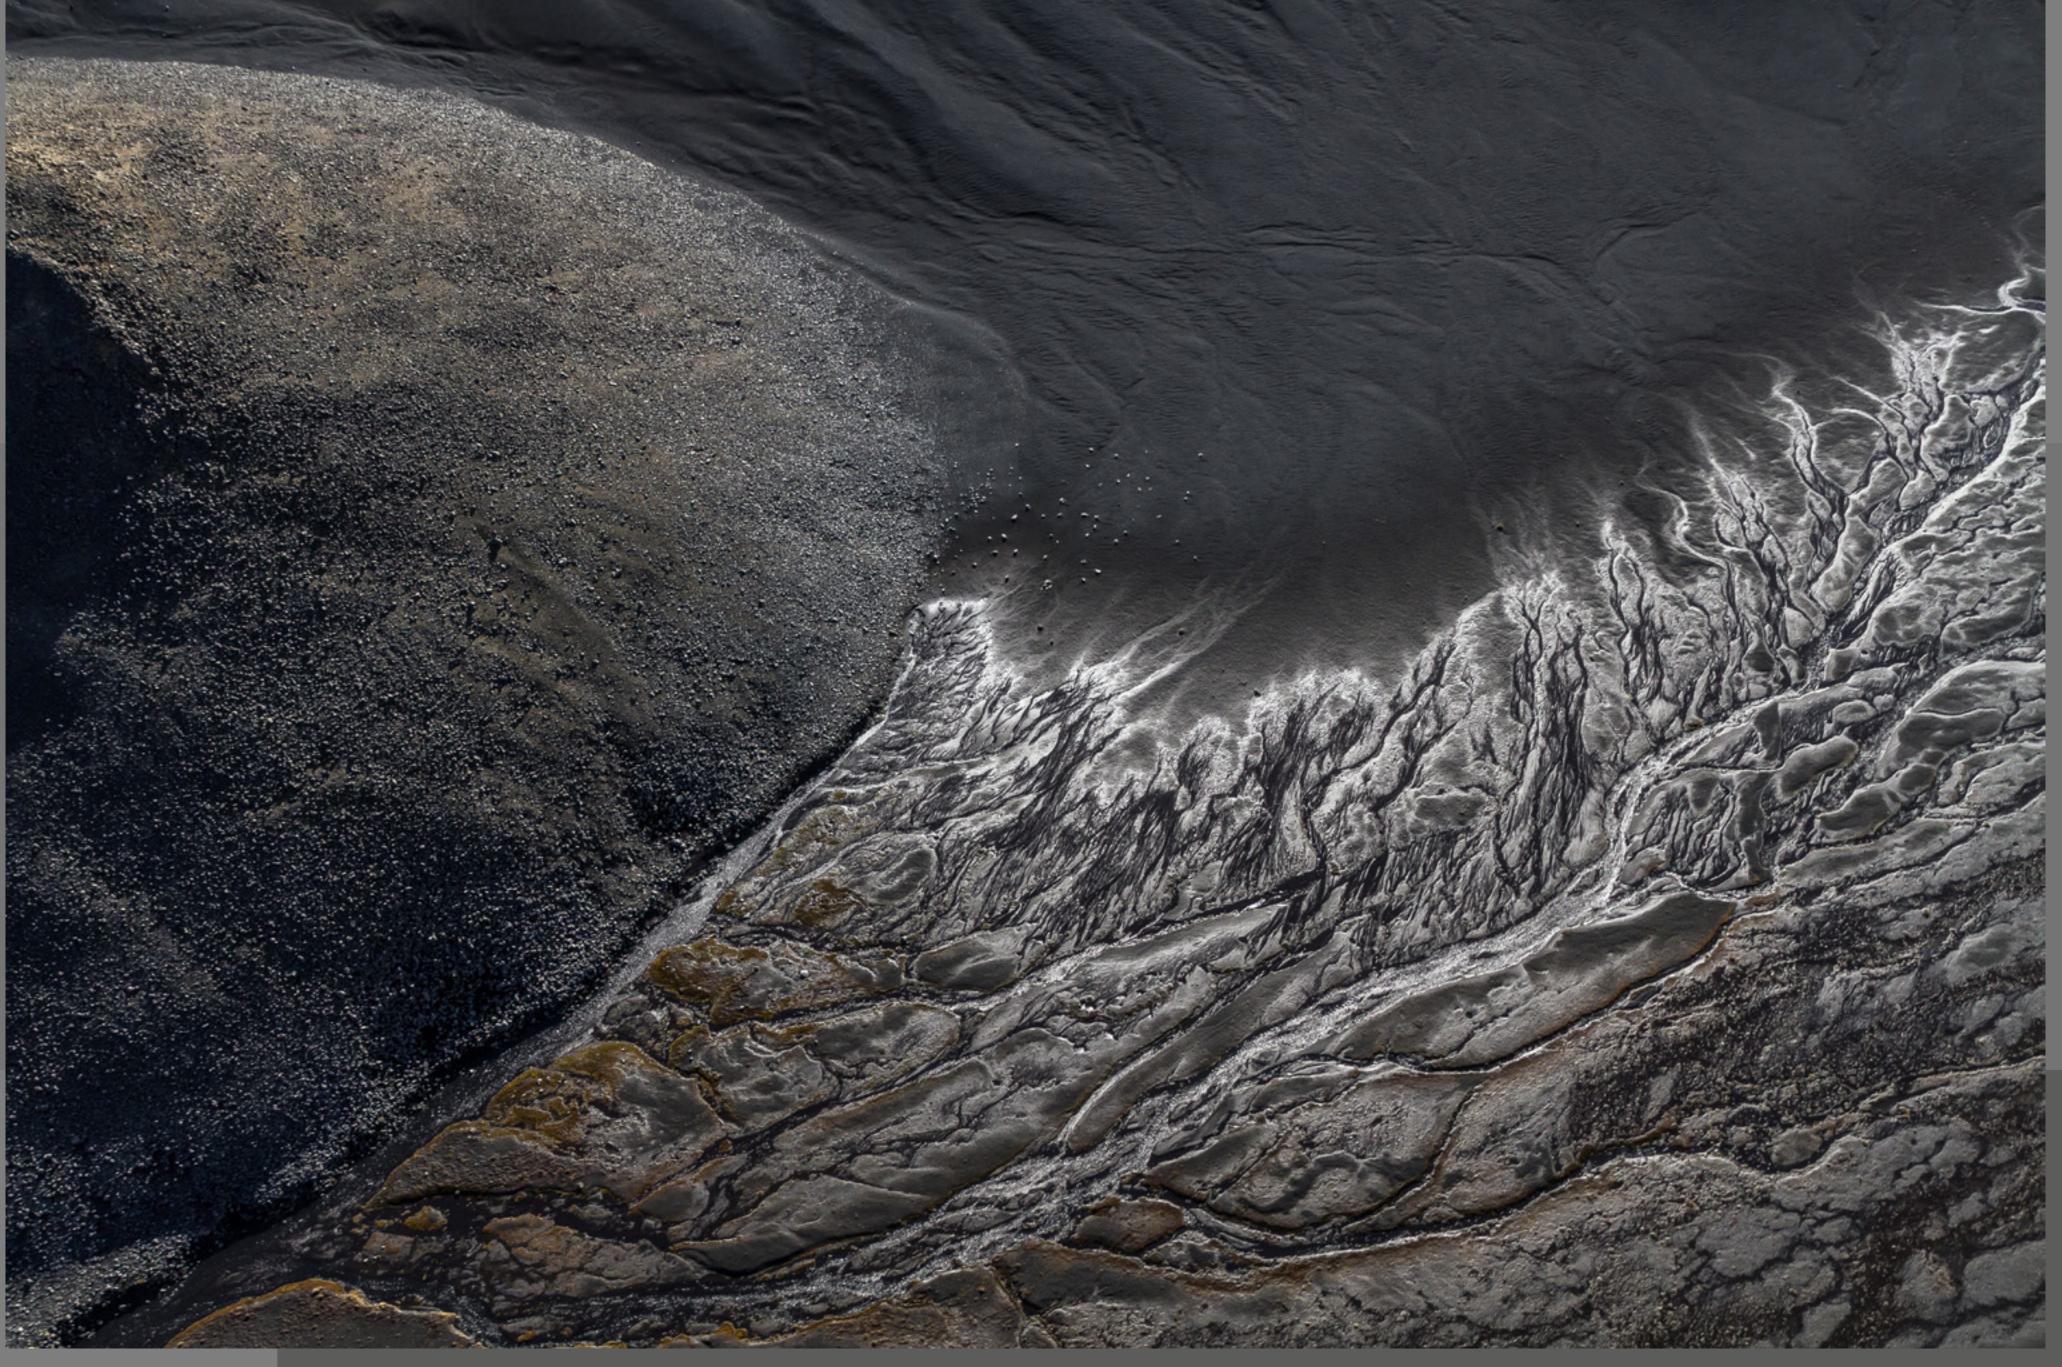

Snæfellsjökull

Borgarfjarðarbrú

Holuhraun Volcano Eruption

Holuhraun Volcano Eruption

Köldukvíslárbotnar

Jökulsá á Fjöllum

Jökulsárlón Beach