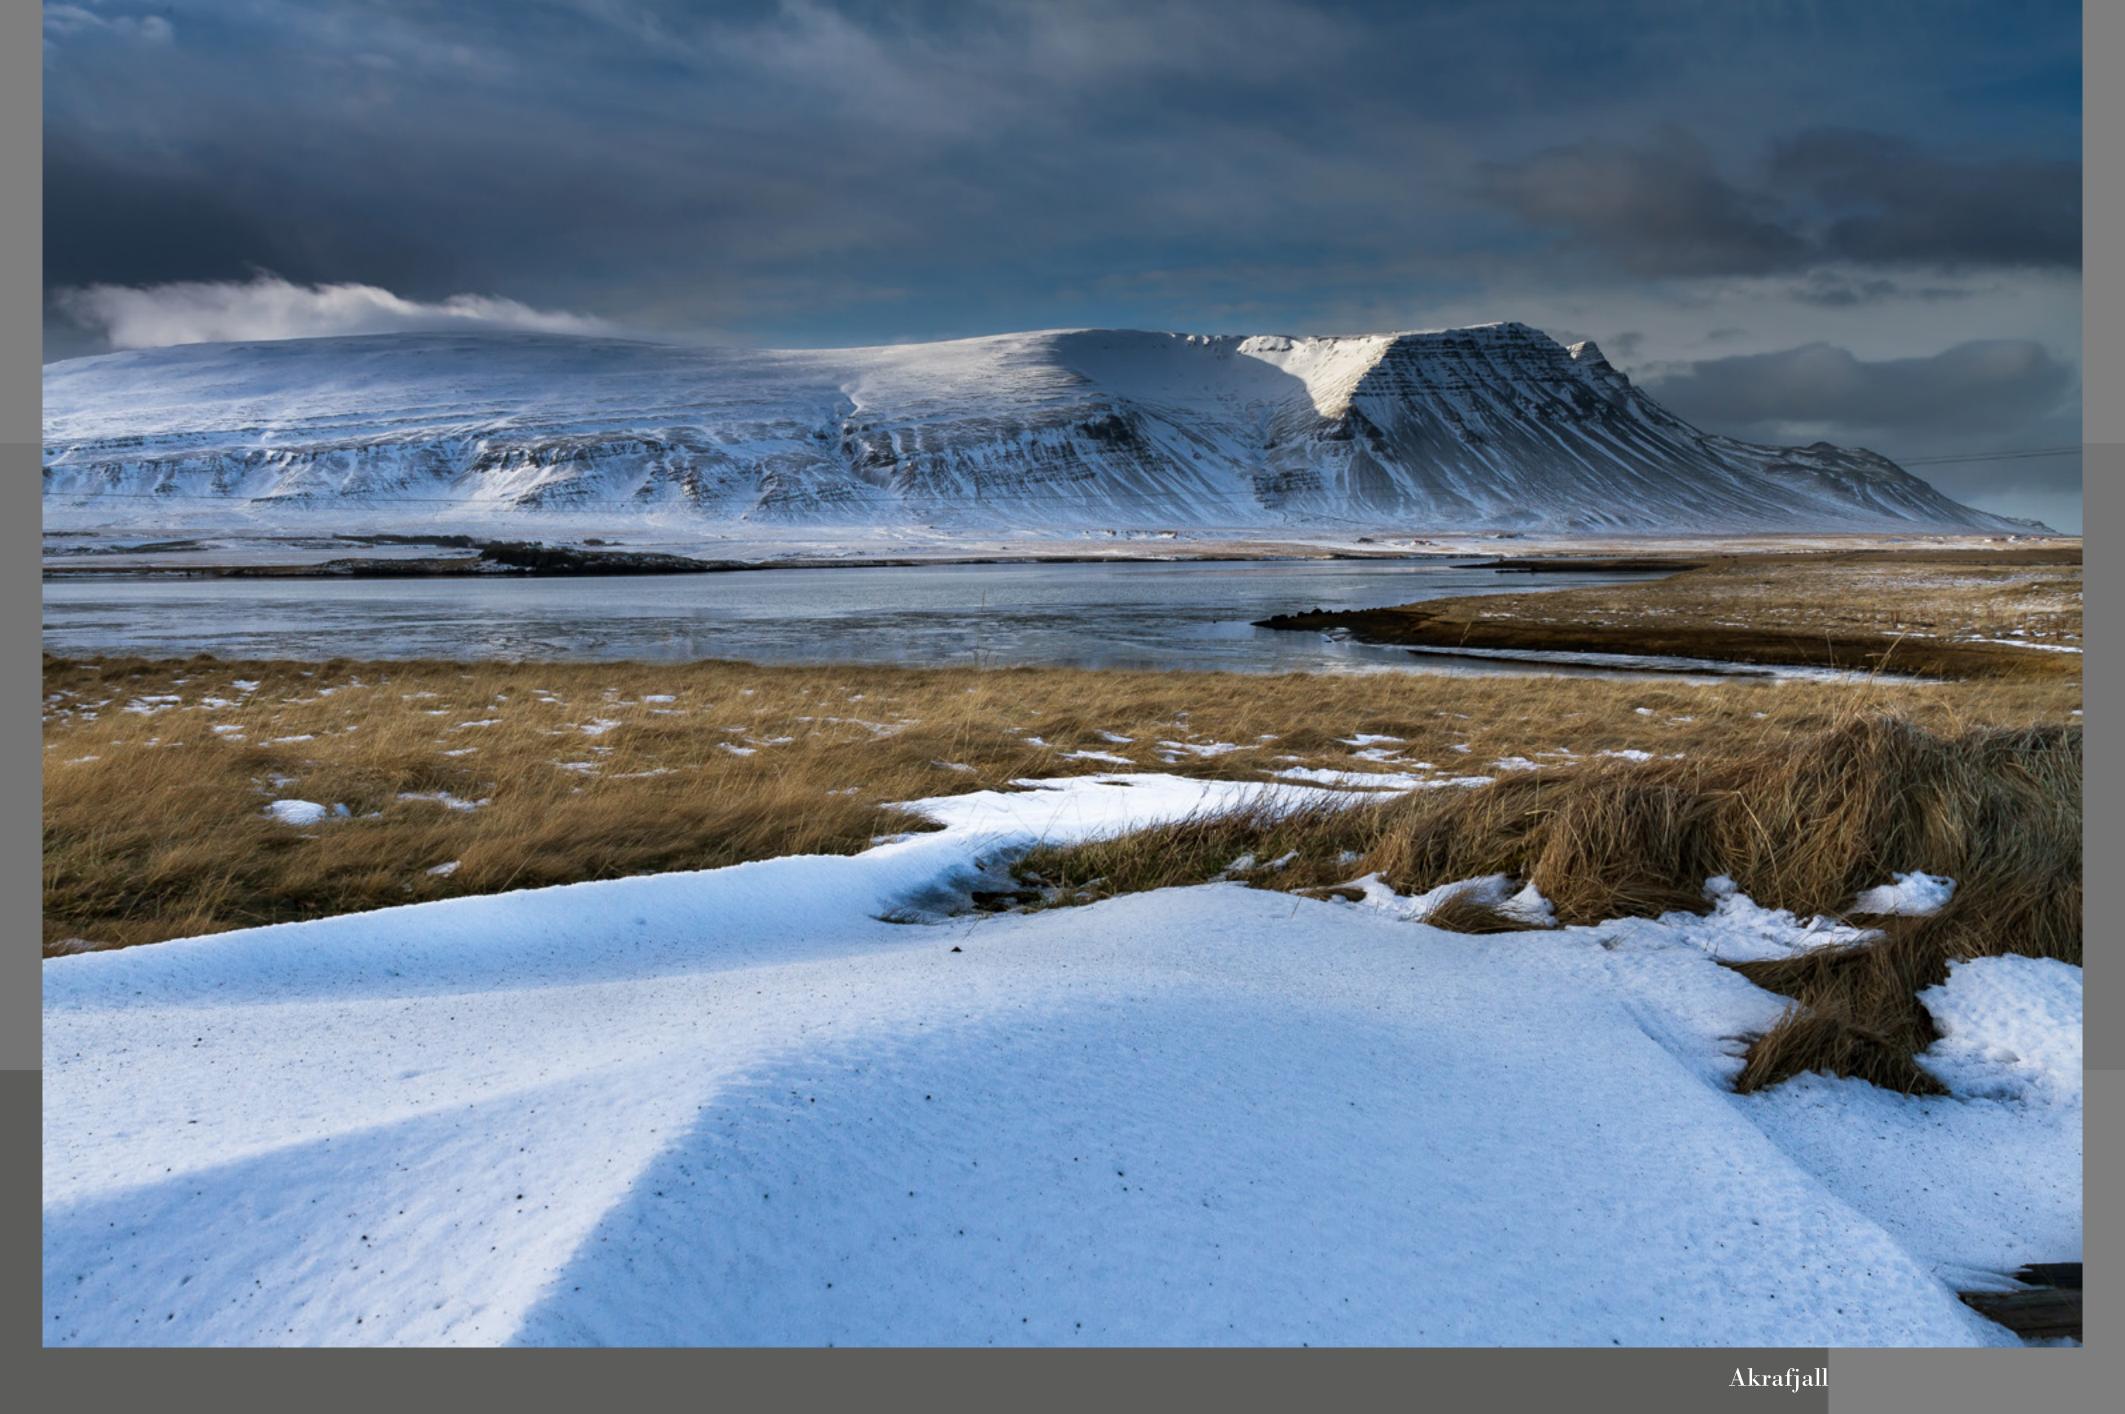

## Ytrihvilft and Innrihvilft

Stapadalur

Klyppstaðarkirkja

Fish-Oil-tank at Djúpavík

Ingjaldssandur

Ingjaldssandur

Krísuvík

Langjökull Glacier