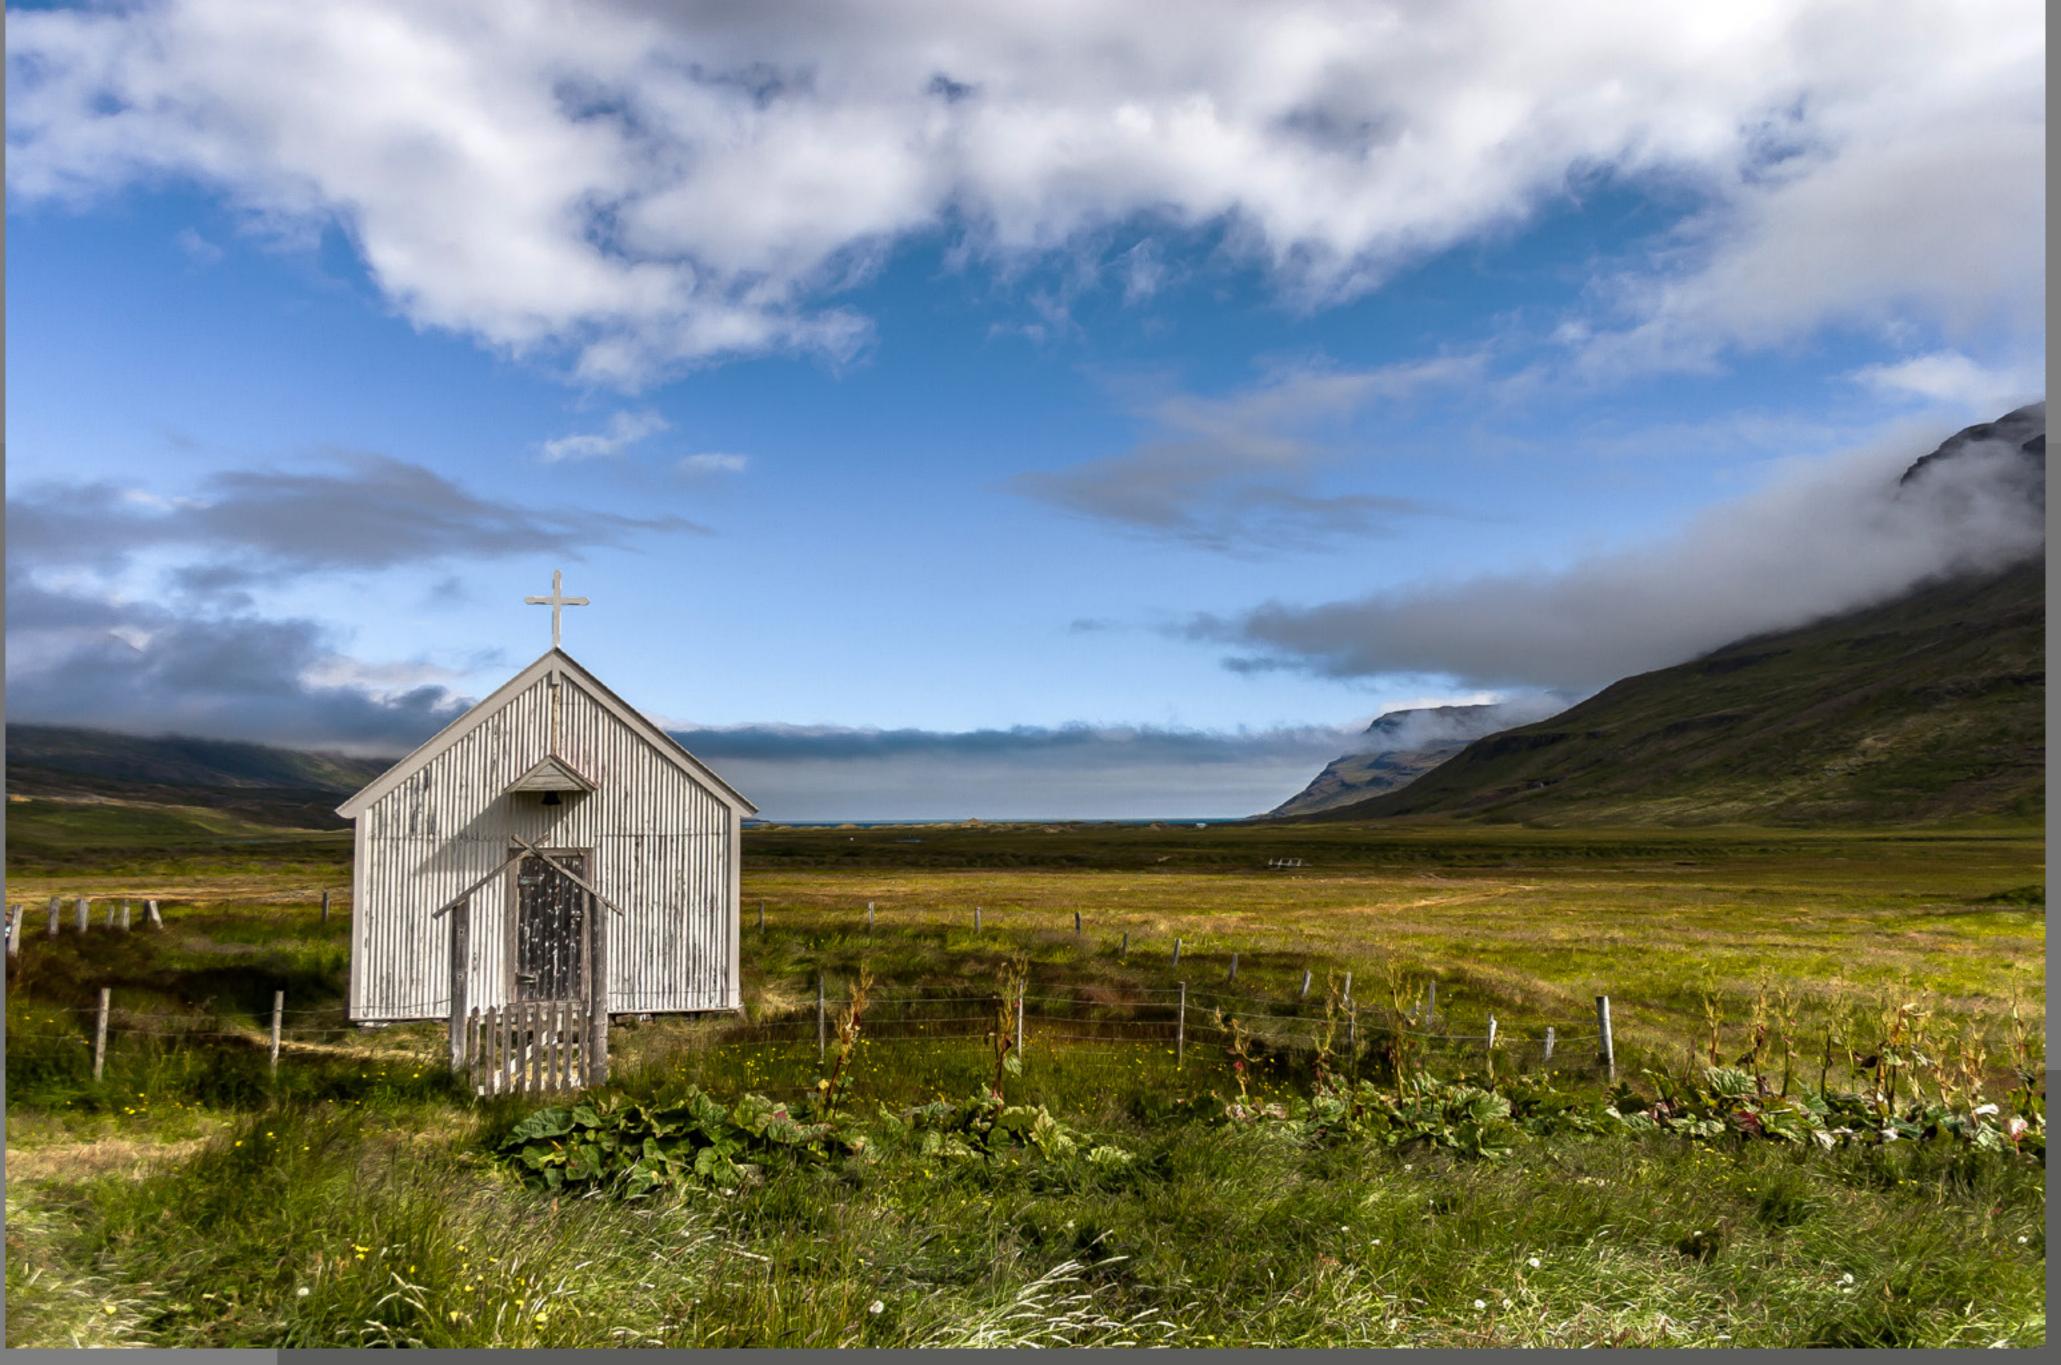

## Ytrihvilft and Innrihvilft

Stapadalur

Klyppstaðarkirkja

Fish-Oil-tank at Djúpavík

Ingjaldssandur

Ingjaldssandur

Krísuvík

Langjökull Glacier