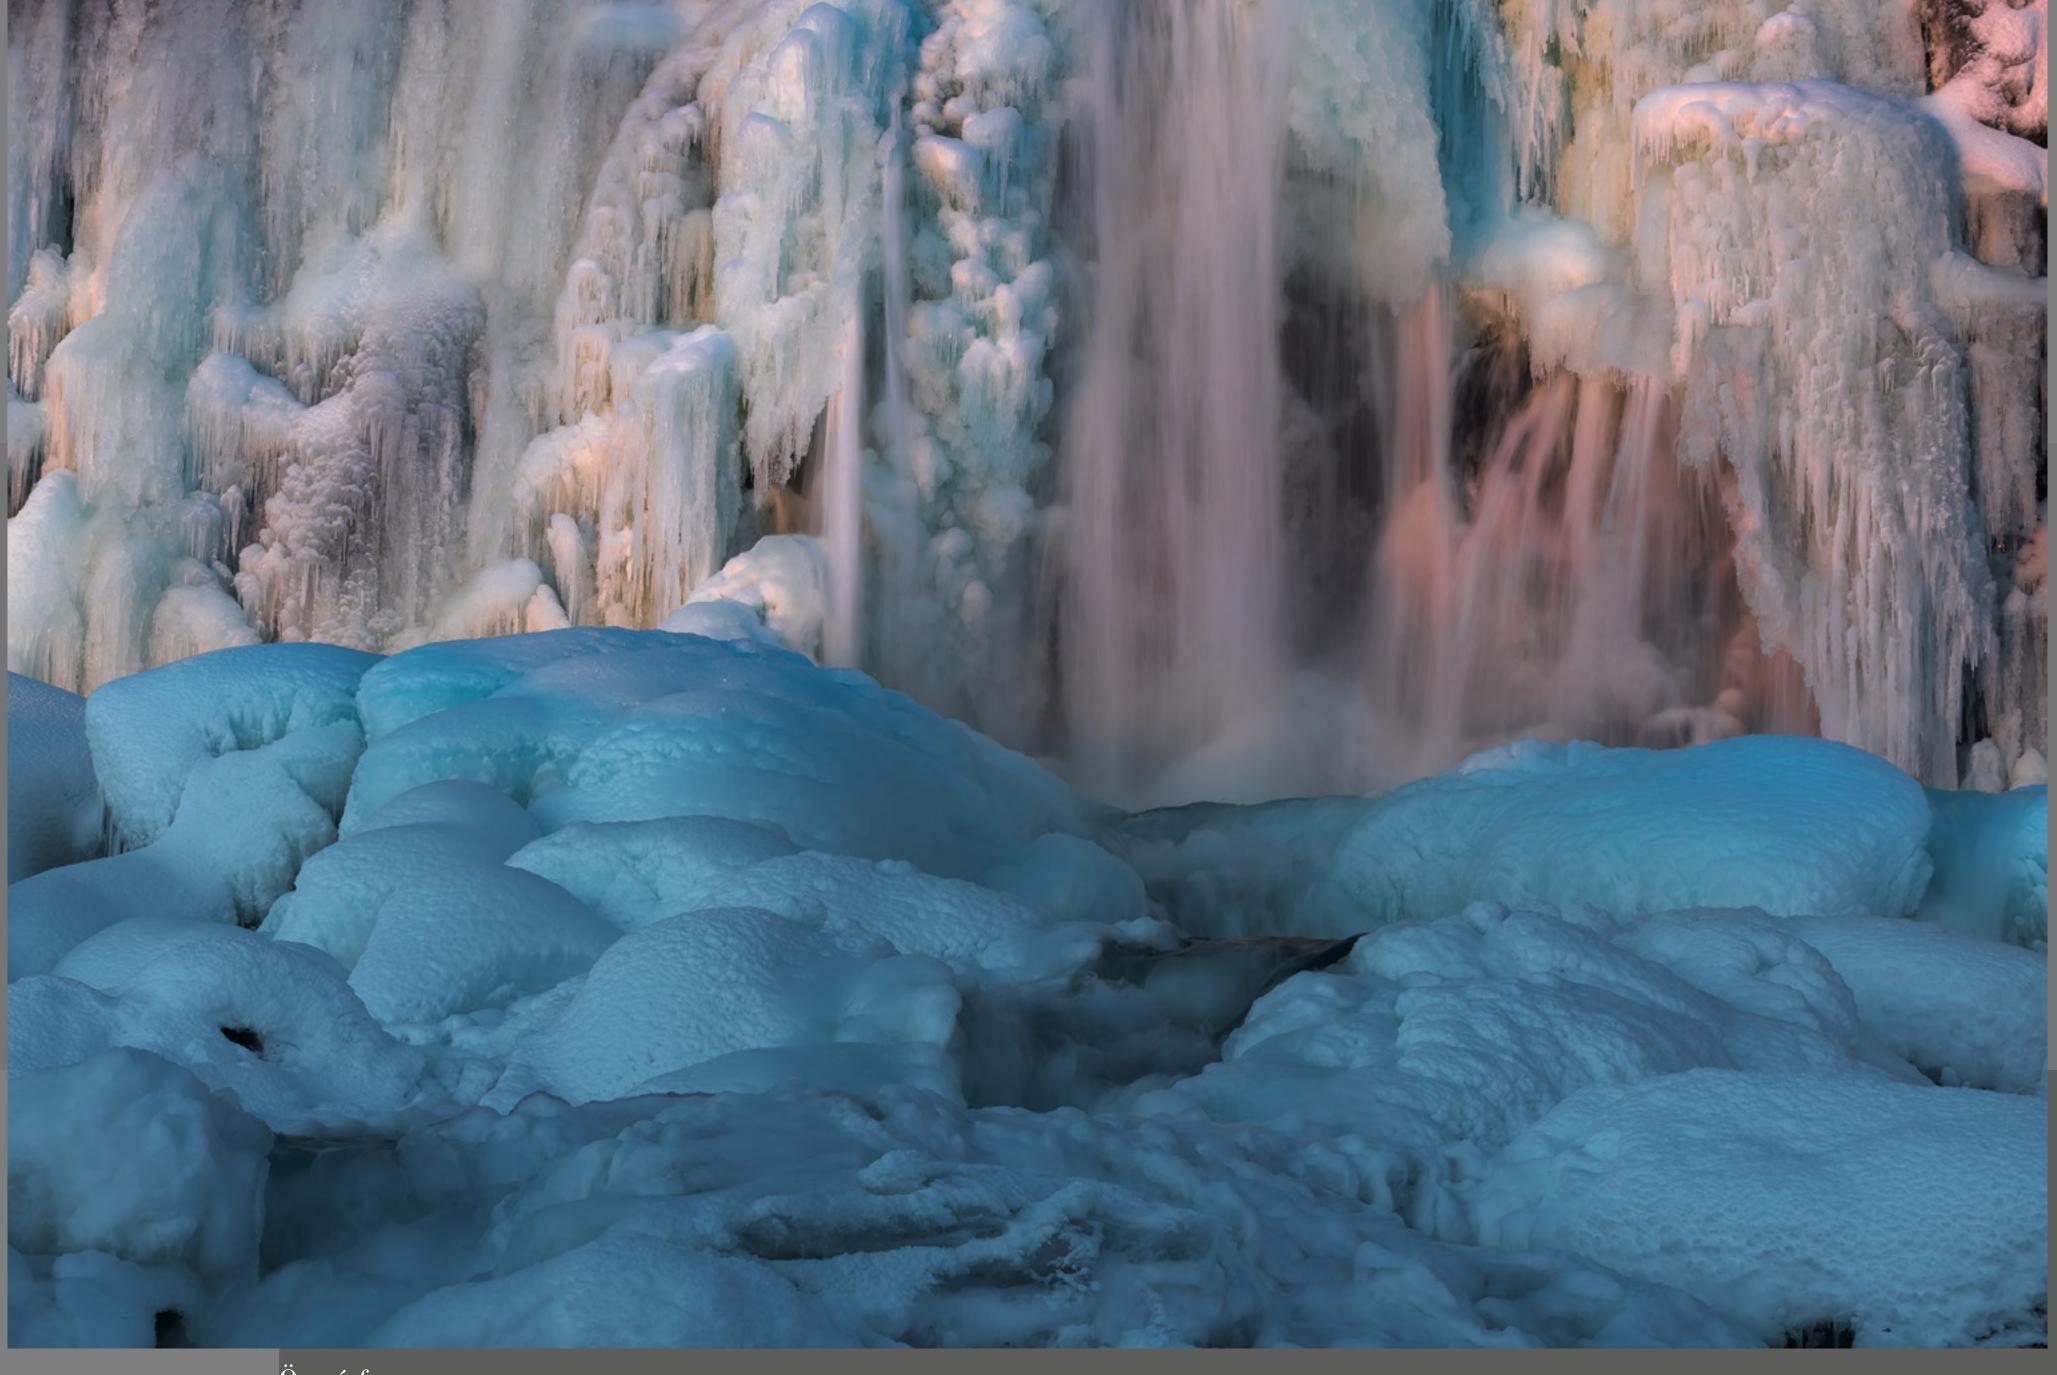

## Skógarfoss

Lundi - Puffin

Lundi - Puffin

Jökulgilskvísl

Jökulgilskvísl

Vatnajökull

Vatnajökull

Bjarnarhöfn

Snæfellsjökull

Borgarfjarðarbrú

Holuhraun Volcano Eruption

Holuhraun Volcano Eruption

Köldukvíslárbotnar

Jökulsá á Fjöllum

Jökulsárlón Beach

## Raufarhólshellir

Köldukvíslárbotnar

Jökulsá á FJöllum

Foss á Síðu

Jökulsárlón Beach

Jökulsárlón Beach