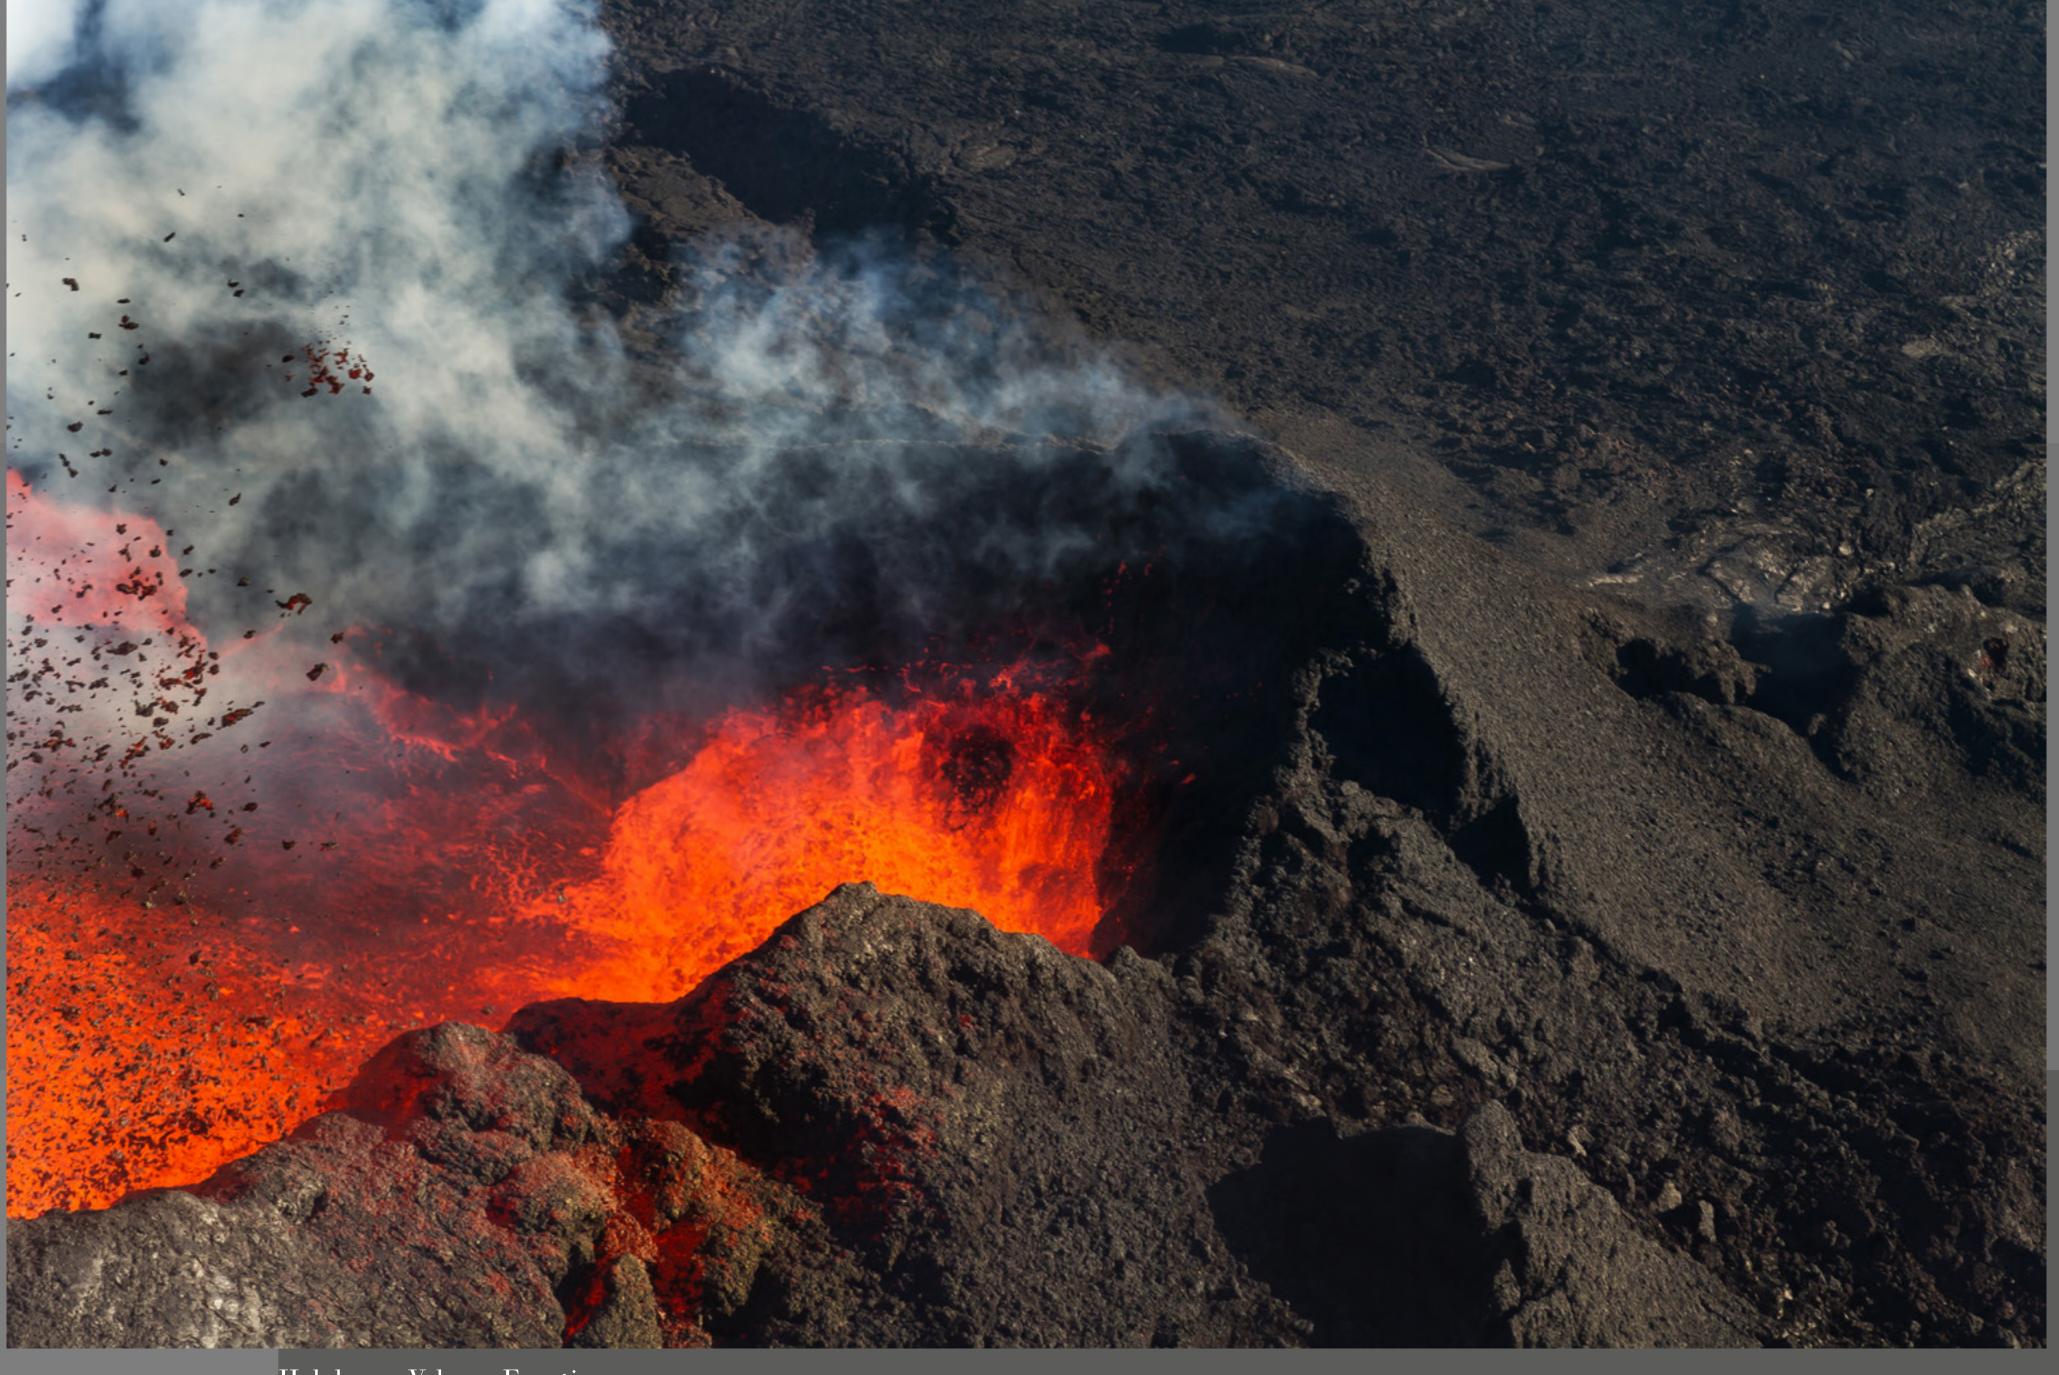

Snæfellsjökull

Borgarfjarðarbrú

Holuhraun Volcano Eruption

Holuhraun Volcano Eruption

Köldukvíslárbotnar

Jökulsá á Fjöllum

Jökulsárlón Beach